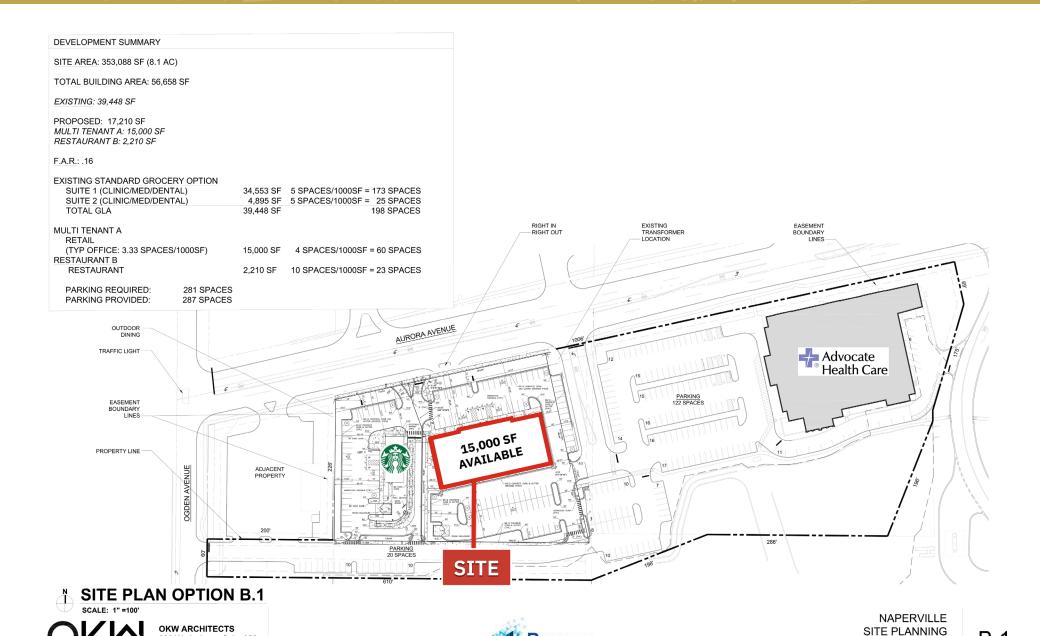

# G

**B.1** 

1508 AURORA AVE, NAPERVILLE IL

### SITE PLAN

The information provided herein has either been given to us by the owner of the property or obtained from sources that we deem reliable. We have no reason to doubt its accuracy but we do not guarantee it. You should conduct a careful, independent investigation on the property and verify all information. Any reliance on this information is solely at your own risk.