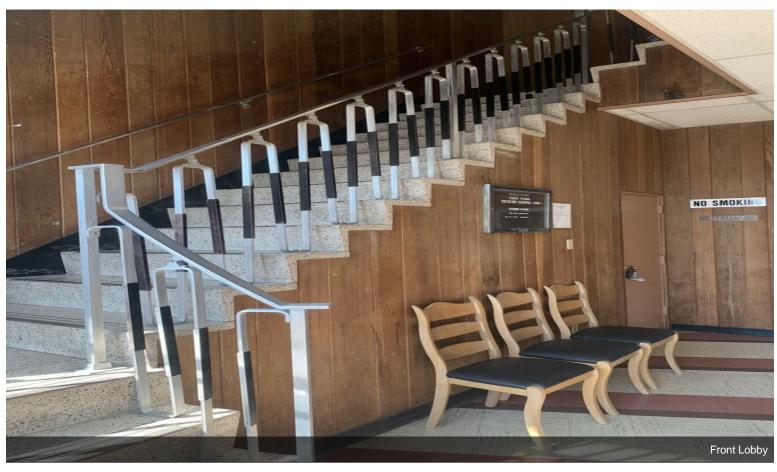

is an adjoining office that could also be leased with this space.



### 2320 Main St, Bridgeport, CT 06606

2320 Main Street is a multi tenanted office building located on one of Bridgeport's major thoroughfares. The property features on site parking and is conveniently located on a major bus line. The property's central location offers easy highway access to routes 8 &25 as well as to the Merritt Parkway, (Route 15). In addition to having convenient access to banking restaurants and other urban amenities, 2320 Main Street is within walking distance to the Saint Vincent Medical Center as well as to several medical office buildings. This is a highly visible location that enables its tenants to great signage and branding opportunities.

## **Property Photos**





# **Property Photos**





# **Property Photos**