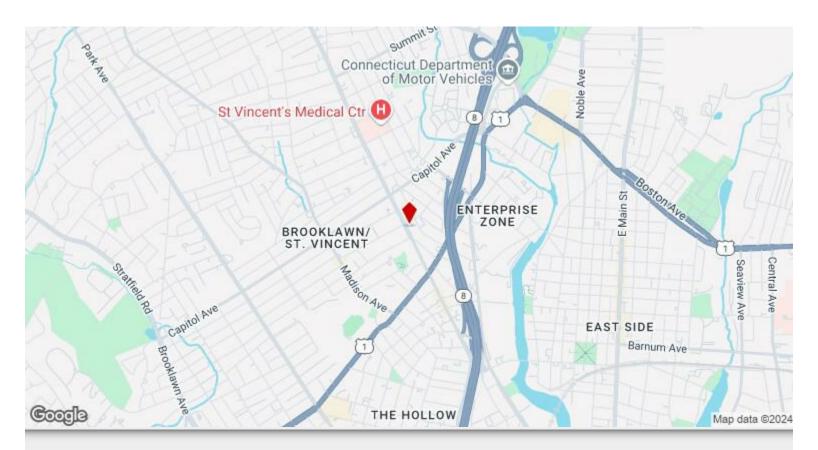

### 2320 Main St

2320 Main St, Bridgeport, CT 06606

Fred Frassinelli
AMS Real Estate, LLC
881 Lafayette Blvd Retail 2,Bridgeport, CT 06601
fred@amsrealestate.com
(203) 372-1200 Ext: 1

| Rental Rate:            | \$19.56 /SF/YR     |
|-------------------------|--------------------|
| Property Type:          | Office             |
| Property Subtype:       | Medical            |
| Building Class:         | С                  |
| Rentable Building Area: | 12,180 SF          |
| Year Built:             | 1961               |
| Walk Score ®:           | 85 (Very Walkable) |
| Transit Score ®:        | 38 (Some Transit)  |
| Rental Rate Mo:         | \$1.63 /SF/MO      |

#### 2320 Main St

\$19.56 /SF/YR

2320 Main Street is a multi tenanted office building located on one of Bridgeport's major thoroughfares. The property features on site parking and is conveniently located on a major bus line. The property's central location offers easy highway access to routes 8 &25 as well as to the Merritt Parkway, (Route 15). In addition to having convenient access to banking restaurants and other urban amenities, 2320 Main Street is within walking distance to the Saint Vincent Medical Center as well as to several medical office buildings. This is a highly visible location that enables its tenants to great signage and branding opportunities....

### 2320 Main St, Bridgeport, CT 06606

2320 Main Street is a multi tenanted office building located on one of Bridgeport's major thoroughfares. The property features on site parking and is conveniently located on a major bus line. The property's central location offers easy highway access to routes 8 &25 as well as to the Merritt Parkway, (Route 15). In addition to having convenient access to banking restaurants and other urban amenities, 2320 Main Street is within walking distance to the Saint Vincent Medical Center as well as to several medical office buildings. This is a highly visible location that enables its tenants to great signage and branding opportunities.