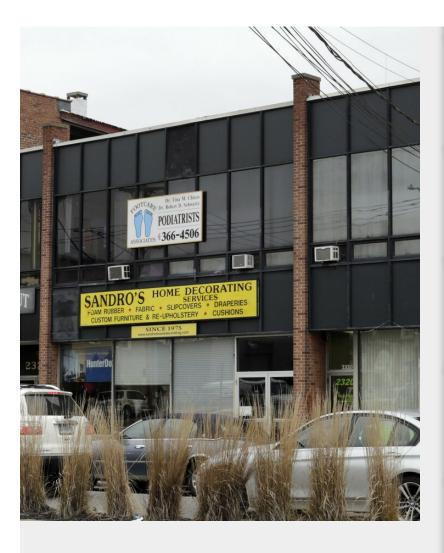

### 2320 Main St

2320 Main St, Bridgeport, CT 06606

Fred Frassinelli
AMS Real Estate, LLC
881 Lafayette Blvd Retail 2,Bridgeport, CT 06601
fred@amsrealestate.com
(203) 372-1200 Ext: 1

| Rental Rate:            | \$19.56 /SF/YR     |
|-------------------------|--------------------|
| Property Type:          | Office             |
| Property Subtype:       | Medical            |
| Building Class:         | С                  |
| Rentable Building Area: | 12,180 SF          |
| Year Built:             | 1961               |
| Walk Score ®:           | 85 (Very Walkable) |
| Transit Score ®:        | 38 (Some Transit)  |
| Rental Rate Mo:         | \$1.63 /SF/MO      |

#### 2320 Main St

\$19.56 /SF/YR

2320 Main Street is a multi tenanted office building located on one of Bridgeport's major thoroughfares. The property features on site parking and is conveniently located on a major bus line. The property's central location offers easy highway access to routes 8 &25 as well as to the Merritt Parkway, (Route 15). In addition to having convenient access to banking restaurants and other urban amenities, 2320 Main Street is within walking distance to the Saint Vincent Medical Center as well as to several medical office buildings. This is a highly visible location that enables its tenants to great signage and branding opportunities....

### 2320 Main St, Bridgeport, CT 06606

2320 Main Street is a multi tenanted office building located on one of Bridgeport's major thoroughfares. The property features on site parking and is conveniently located on a major bus line. The property's central location offers easy highway access to routes 8 &25 as well as to the Merritt Parkway, (Route 15). In addition to having convenient access to banking restaurants and other urban amenities, 2320 Main Street is within walking distance to the Saint Vincent Medical Center as well as to several medical office buildings. This is a highly visible location that enables its tenants to great signage and branding opportunities.