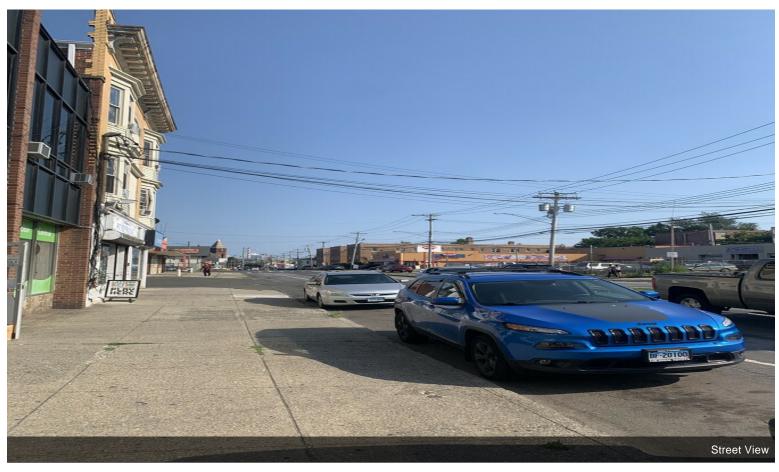

t could also be leased with this space.



### 2320 Main St, Bridgeport, CT 06606

2320 Main Street is a multi tenanted office building located on one of Bridgeport's major thoroughfares. The property features on site parking and is conveniently located on a major bus line. The property's central location offers easy highway access to routes 8 &25 as well as to the Merritt Parkway, (Route 15). In addition to having convenient access to banking restaurants and other urban amenities, 2320 Main Street is within walking distance to the Saint Vincent Medical Center as well as to several medical office buildings. This is a highly visible location that enables its tenants to great signage and branding opportunities.

## **Property Photos**





# **Property Photos**





# **Property Photos**