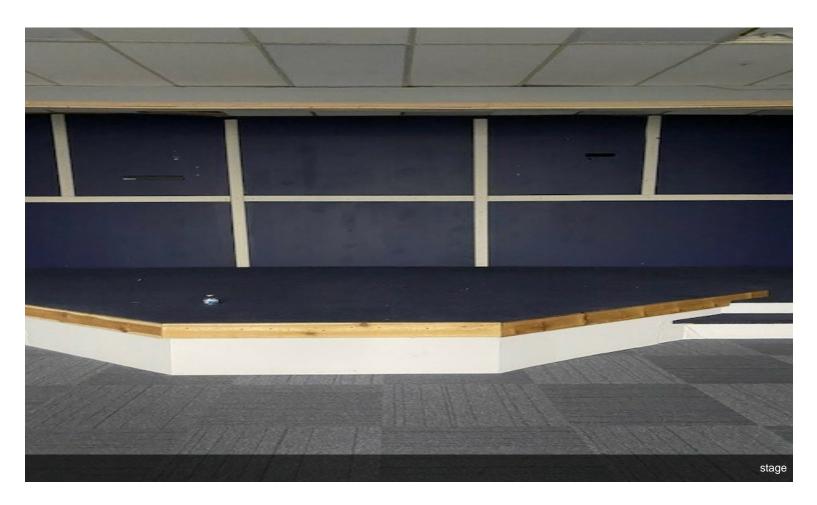

This first floor space was previously used as a church but could accommodate a variety of uses. The space includes a drop ceiling and a small stage . its dimensions are 64 feet by 22 feet. There is a drop ceiling with 2' X 4' lighting fixtures through out. The property includes an on-site parking lot and is located on a bus route. There is an adjoining office that could also be leased with this space.

# **Property Photos**