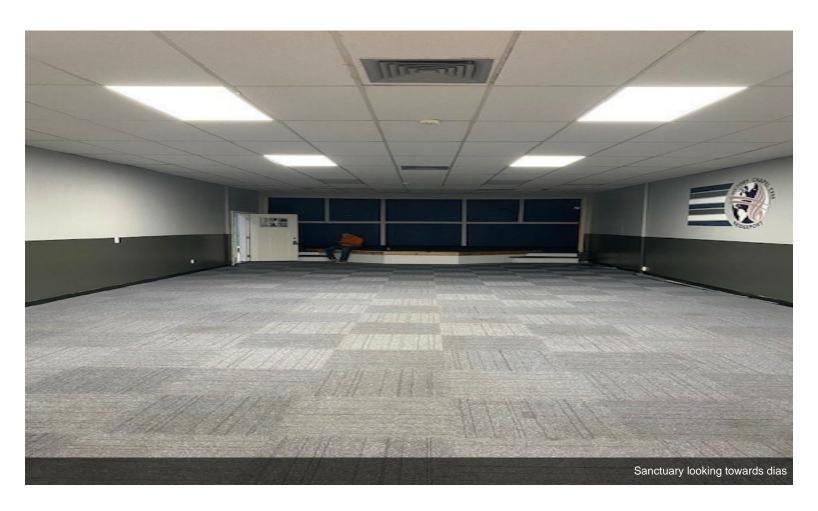

This first floor space was previously used as a church but could accommodate a variety of uses. The space includes a drop ceiling and a small stage . its dimensions are 64 feet by 22 feet. There is a drop ceiling with 2' X 4' lighting fixtures through out. The property includes an on-site parking lot and is located on a bus route. There is an adjoining office that could also be leased with this space.

## **Property Photos**