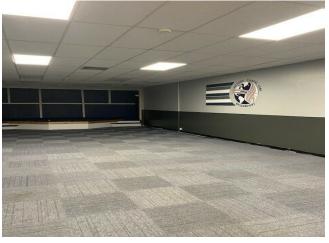

This first floor space was previously used as a church but could accommodate a variety of uses. The space includes a drop ceiling and a small stage . its dimensions are 64 feet by 22 feet. There is a drop ceiling with 2' X 4' lighting fixtures through out. The property includes an on-site parking lot and is located on a bus route. There is an adjoining office that could also be leased with this space.