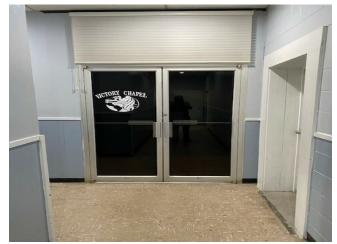

This first floor space was previously used as a church but could accommodate a variety of uses. The space includes a drop ceiling and a small stage . its dimensions are 64 feet by 22 feet. There is a drop ceiling with 2' X 4' lighting fixtures through out. The property includes an on-site parking lot and is located on a bus route. There is an adjoining office that could also be leased with this space.