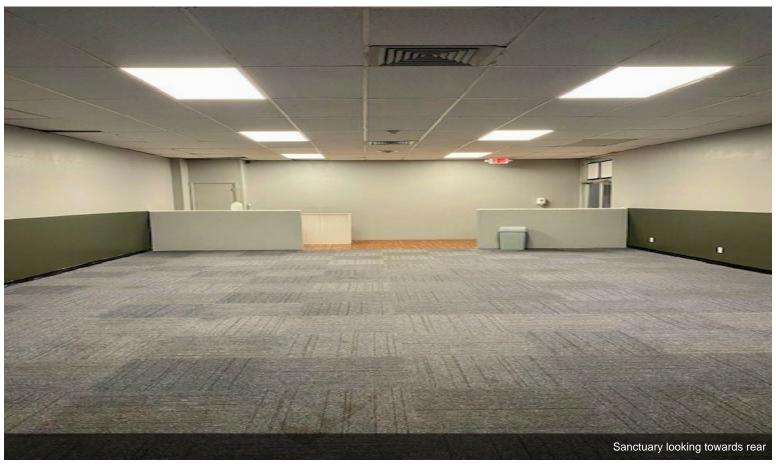

This first floor space was previously used as a church but could accommodate a variety of uses. The space includes a drop ceiling and a small stage . its dimensions are 64 feet by 22 feet. There is a drop ceiling with 2' X 4' lighting fixtures through out. The property includes an on-site parking lot and is located on a bus route. There is an adjoining office that could also be leased with this space.

# **Property Photos**