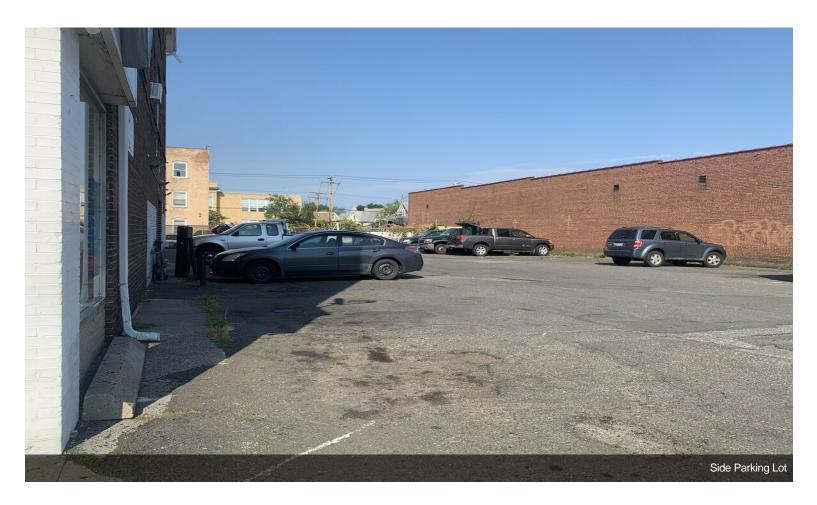

hat could also be leased with this space.



### 2320 Main St, Bridgeport, CT 06606

2320 Main Street is a multi tenanted office building located on one of Bridgeport's major thoroughfares. The property features on site parking and is conveniently located on a major bus line. The property's central location offers easy highway access to routes 8 &25 as well as to the Merritt Parkway, (Route 15). In addition to having convenient access to banking restaurants and other urban amenities, 2320 Main Street is within walking distance to the Saint Vincent Medical Center as well as to several medical office buildings. This is a highly visible location that enables its tenants to great signage and branding opportunities.

## **Property Photos**





# **Property Photos**





# **Property Photos**