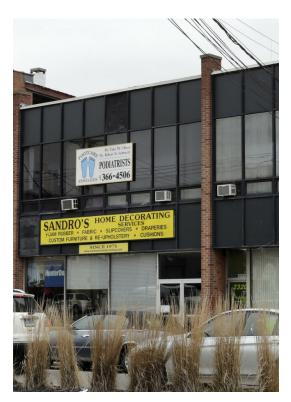

### 2320 Main St

2320 Main St, Bridgeport, CT 06606

Fred Frassinelli
AMS Real Estate, LLC
881 Lafayette Blvd Retail 2,Bridgeport, CT 06601
fred@amsrealestate.com
(203) 372-1200 Ext: 1

| Rental Rate:            | \$19.56 /SF/YR     |
|-------------------------|--------------------|
| Property Type:          | Office             |
| Property Subtype:       | Medical            |
| Building Class:         | С                  |
| Rentable Building Area: | 12,180 SF          |
| Year Built:             | 1961               |
| Walk Score ®:           | 85 (Very Walkable) |
| Transit Score ®:        | 38 (Some Transit)  |
| Rental Rate Mo:         | \$1.63 /SF/MO      |

#### 2320 Main St

\$19.56 /SF/YR

2320 Main Street is a multi tenanted office building located on one of Bridgeport's major thoroughfares. The property features on site parking and is conveniently located on a major bus line. The property's central location offers easy highway access to routes 8 &25 as well as to the Merritt Parkway, (Route 15). In addition to having convenient access to banking restaurants and other urban amenities, 2320 Main Street is within walking distance to the Saint Vincent Medical Center as well as to several medical office buildings. This is a highly visible location that enables its tenants to great signage and branding opportunities....

### 2320 Main St, Bridgeport, CT 06606

2320 Main Street is a multi tenanted office building located on one of Bridgeport's major thoroughfares. The property features on site parking and is conveniently located on a major bus line. The property's central location offers easy highway access to routes 8 &25 as well as to the Merritt Parkway, (Route 15). In addition to having convenient access to banking restaurants and other urban amenities, 2320 Main Street is within walking distance to the Saint Vincent Medical Center as well as to several medical office buildings. This is a highly visible location that enables its tenants to great signage and branding opportunities.