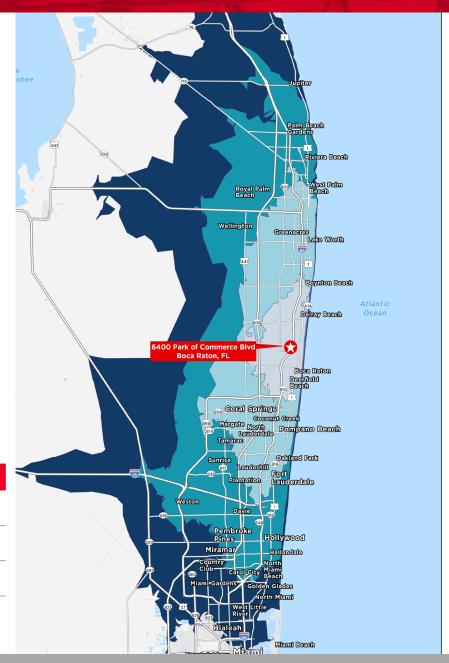

### **PROPERTY HIGHLIGHTS**

Located in the prestigious Park of Commerce at Broken Sound, 6500
 Park of Commerce Boulevard is located in the heart of Boca Raton.
 Located between Clint Moore Road and Yamato Road with immediate access to I-95 making this an ideal location for any user.

### **LOCATION HIGHLIGHTS**

• Located in one of the most active submarkets along a major East/West thoroughfare in Palm Beach County

### DRIVE TIMES:

TriRail Station: 4 Minute Drive
POC Bus Loop: 2 Minute Walk
FL Turnpike: 15 Minute Drive

• I-95: 3 Minute Drive

Palm Beach International Airport: 20 Minute Drive
 Ft Lauderdale International Airport: 30 Minute Drive