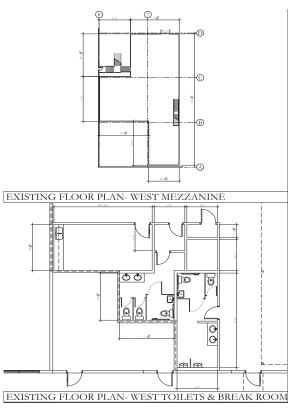

### **BUILDING SPECIFICATIONS**

- West Suite
- 34,649 SF Available
- 5,504 SF of structured mezzanine
- Built in 1991
- Zoned W1
- · Class A Warehouse Building
- 24' clear ceiling height
- 2 drive-in ramps
- 2 van height doors
- 4 dock high doors
- 1 fork lift door
- Fire sprinkler
- Tilt wall construction
- Full NEW HVAC
- Available immediately
- \$4.31 OpEx