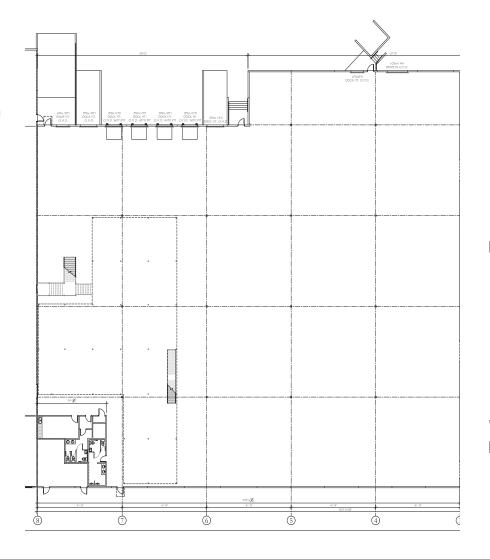

### **BUILDING SPECIFICATIONS**

- West Suite
- 34,649 SF Available
- 5,504 SF of structured mezzanine
- Built in 1991
- Zoned W1
- · Class A Warehouse Building
- 24' clear ceiling height
- 2 drive-in ramps
- 2 van height doors
- 4 dock high doors
- 1 fork lift door
- Fire sprinkler
- Tilt wall construction
- Full NEW HVAC
- Available immediately
- \$4.31 OpEx