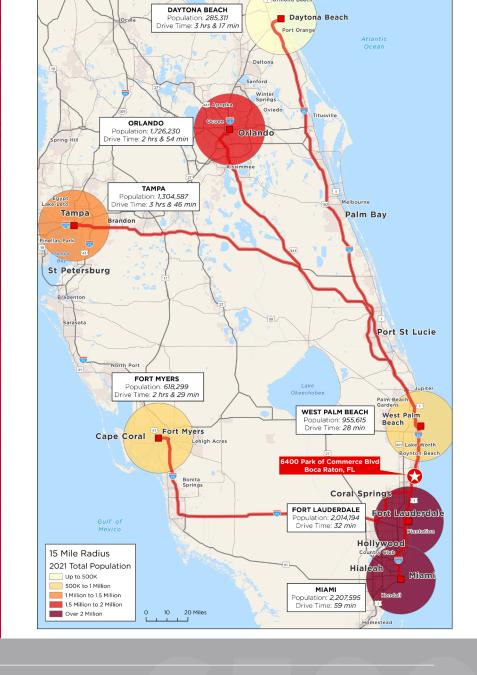

### **LOCATION HIGHLIGHTS**

• Located in one of the most active submarkets along a major East/West thoroughfare in Palm Beach County

### DRIVE TIMES:

TriRail Station: 4 Minute Drive
POC Bus Loop: 2 Minute Walk
FL Turnpike: 15 Minute Drive

• I-95: 3 Minute Drive

Palm Beach International Airport: 20 Minute Drive
 Ft Lauderdale International Airport: 30 Minute Drive