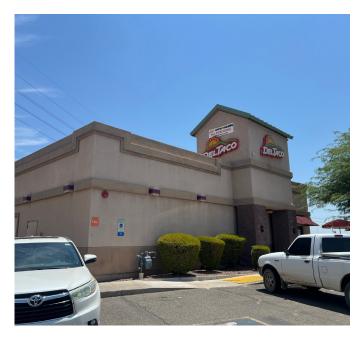

## Fast Food Restaurant with Drive Thru

4115 W Anthem Way Anthem, AZ 85086

±2,160

Building Size (SF) (with a drive thru)

2004

±36,782

 $\pm 0.84$ 

Lot Size (SF)