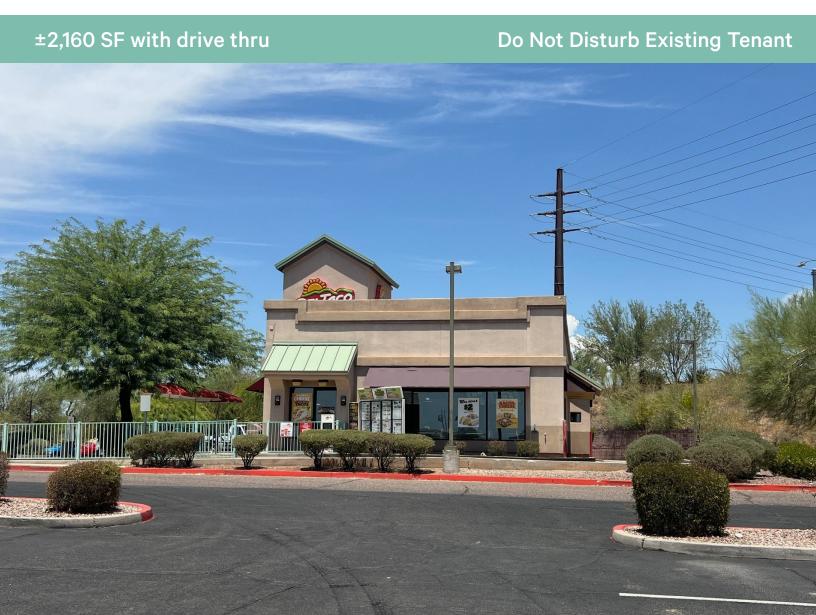

## Fast Food Restaurant with Drive Thru

4115 W Anthem Way Anthem, AZ 85086

±2,160

Building Size (SF) (with a drive thru)

2004

±36,782

 $\pm 0.84$ 

Lot Size (SF)