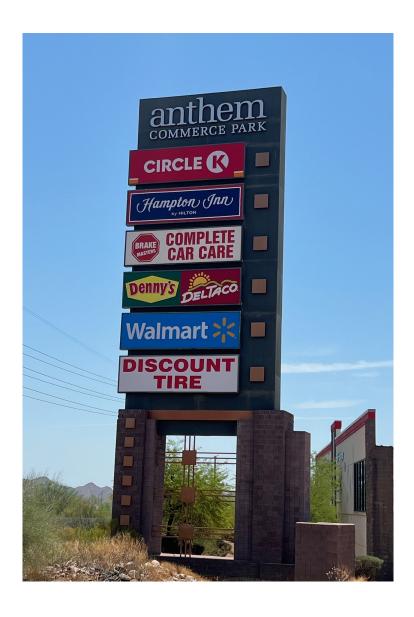

## Fast Food Restaurant with Drive Thru

4115 W Anthem Way Anthem, AZ 85086

±2,160

Building Size (SF) (with a drive thru)

2004

±36,782

 $\pm 0.84$ 

Lot Size (SF)

## **Traffic Counts**

- + Anthem Way = ±30,904 VPD
- + 41st Drive = ±3,302 VPD
- + I-17 Exit 229 =  $\pm$  10,136

Source: ADOT