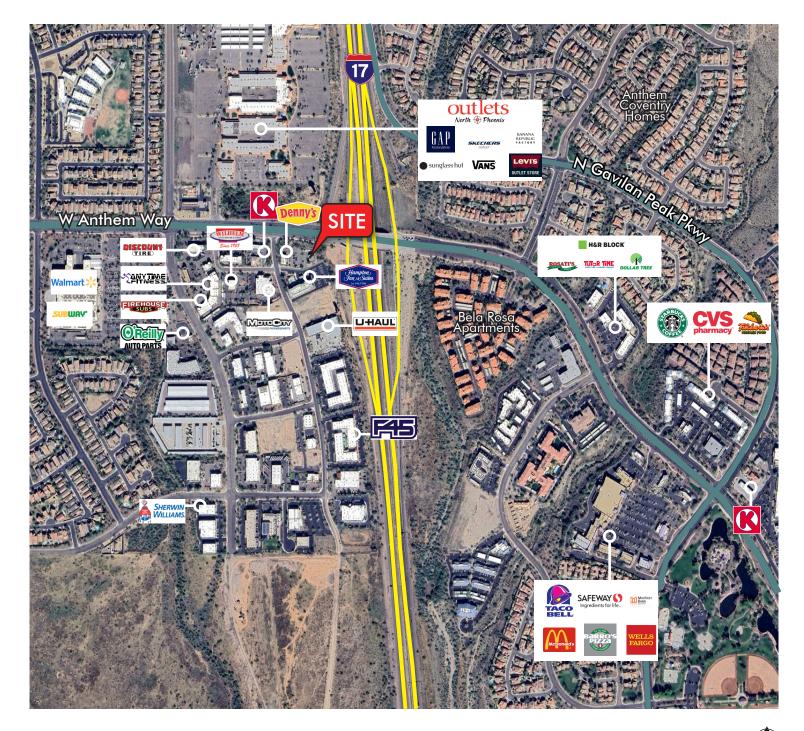

## **Traffic Counts**

- + Anthem Way = ±30,904 VPD
- + 41st Drive = ±3,302 VPD
- + I-17 Exit 229 =  $\pm$  10,136

Source: ADOT