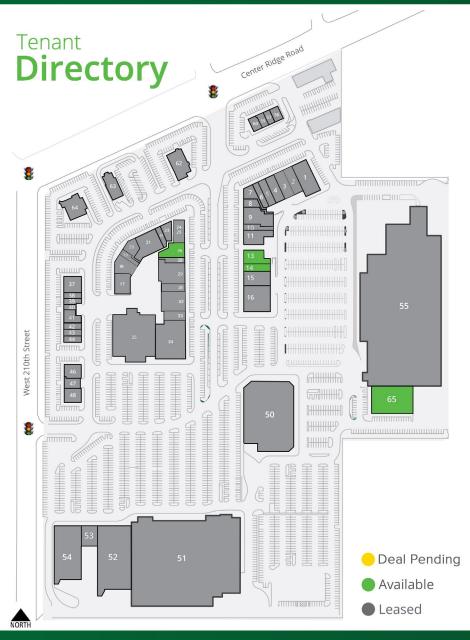

#### **AVAILABLE SPACES**

Vincenzo Calabrese

216.861.5286

vincenzocalabrese@hannacre.com

**Tom Grasso** 

216.861.5429  **Shawn Darling** 216.861.5411

ShawnDarling@hannacre.com

### Westgate Shopping Center

Center Ridge Road, Fairview Park, OH 44126

| 1     | Buffalo Wild Wings                  | 7,532 |
|-------|-------------------------------------|-------|
| 2     | Habit                               | 3,200 |
| 3     | Sleep Outfitters                    | 4,208 |
| 4     | America's Best                      | 3,625 |
| 5     | Club Pilates                        | 2,779 |
| 6     | T-Mobile                            | 2,116 |
| 7     | Bibibop                             | 2,362 |
| 8     | GameStop                            | 2,004 |
| 9     | Kintaro                             | 6,218 |
| 10    | W Nail Bar                          | 2,000 |
| 11    | Salon Lofts                         | 4,957 |
| 13    | Available                           | 4,430 |
|       | Available                           | 2,910 |
| 15    | J. Crew Factory                     | 5,000 |
| 16    | Ulta                                | 9,961 |
| 17    | The Original Pancake<br>House       | 4,517 |
| 18    | Little Diggers Indoor<br>Playground | 4,151 |
| 19    | Pulp                                | 2,031 |
| 20    | Crumbl Cookies                      | 2,162 |
| 21    | Five Below                          | 7,500 |
| 22    | European Wax Center                 | 1,506 |
| 23    | Five Guys                           | 2,237 |
| 24-25 | G's Taco Factory                    | 3,390 |
| 26    | Available                           | 4,276 |
| 28    | Sally Beauty Supply                 | 1,606 |
| 29    | Rally House                         | 6,359 |
| 31    | Yoga Six                            | 2,805 |
| 32    | pOpshelf                            | 9,201 |
|       |                                     |       |

| 34 | Books-A-Million       | 15,500  |
|----|-----------------------|---------|
| 35 | Planet Fitness        | 27,246  |
| 37 | Verizon Wireless      | 4,015   |
| 38 | US Coast Guard        | 1,361   |
| 39 | Nails & Company       | 1,345   |
| 40 | Great Clips           | 900     |
| 41 | Body Tonic Med Spa    | 2,702   |
| 42 | Dolce Wraps           | 1,556   |
| 43 | Charleys Cheesesteaks | 1,556   |
| 44 | Walk-In Urgent Care   | 1,704   |
| 46 | Aspen Dental          | 3,180   |
| 47 | The Joint             | 1,593   |
| 48 | Lens Crafters         | 3,510   |
| 50 | Kohl's                | 94,500  |
| 51 | Target                | 126,842 |
| 52 | Marshalls             | 30,000  |
| 53 | Famous Footwear       | 4,500   |
| 54 | Petco                 | 20,248  |
| 55 | Lowe's                | 119,701 |
| 56 | Starbucks             | 1,764   |
| 57 | Jersey Mike's Subs    | 1,300   |
| 59 | Smoothie King         | 1,206   |
| 60 | AT&T                  | 1,711   |
| 62 | Applebee's            | 5,175   |
| 63 | Chick-Fil-A           | 4,227   |
| 64 | Longhorn Steakhouse   | 5,688   |
|    | Available Pad         |         |
|    |                       |         |