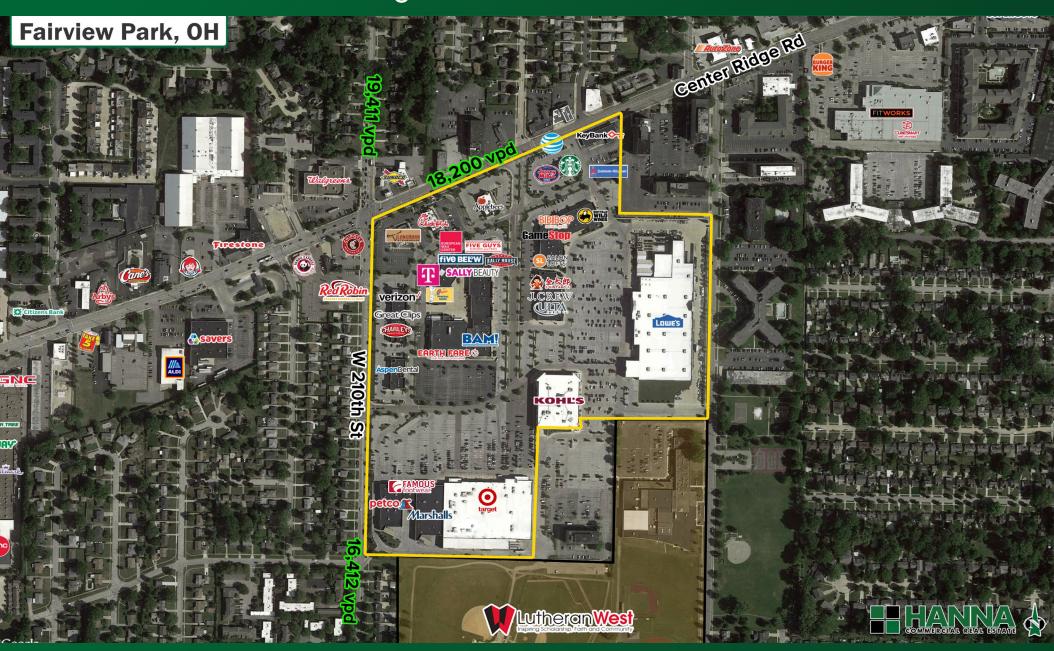

#### **PROPERTY OVERVIEW**

- Dominant Regional Power Center featuring over 600,000 SF of Retail
- Outstanding Co-Tenancy! Anchored by Kohl's, Lowe's, Target, Earth Fare, Petco, Marshalls, and Ulta
- Located in an affluent high income area pulling shoppers from Rocky River, Westlake, Bay Village, and Lakewood