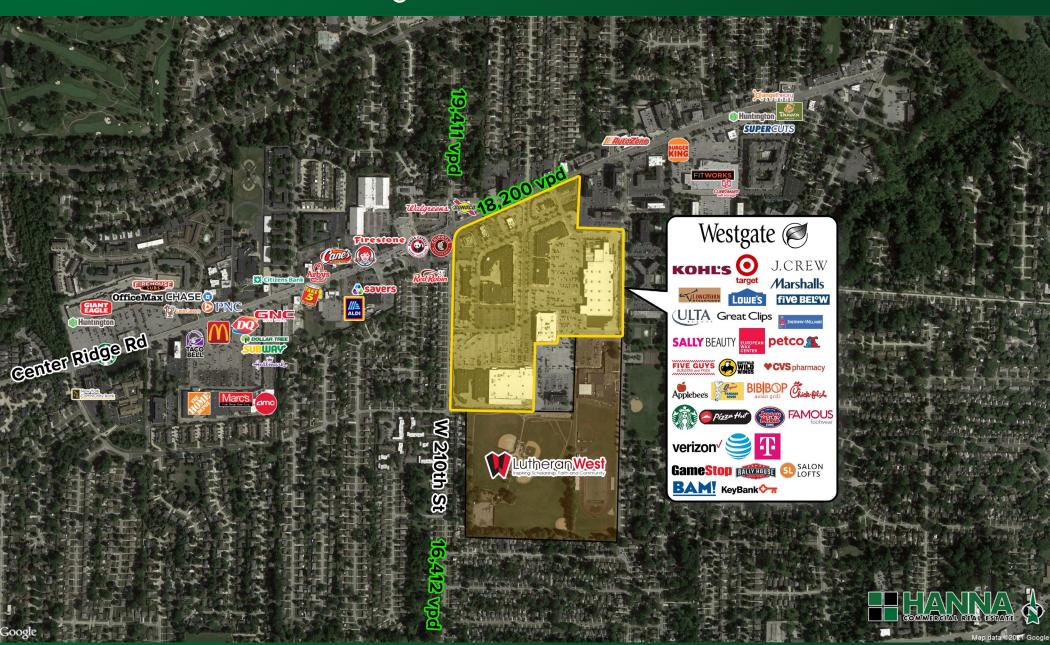

#### **PROPERTY OVERVIEW**

- Dominant Regional Power Center featuring over 600,000 SF of Retail
- Outstanding Co-Tenancy! Anchored by Kohl's, Lowe's, Target, Earth Fare, Petco, Marshalls, and Ulta
- Located in an affluent high income area pulling shoppers from Rocky River, Westlake, Bay Village, and Lakewood