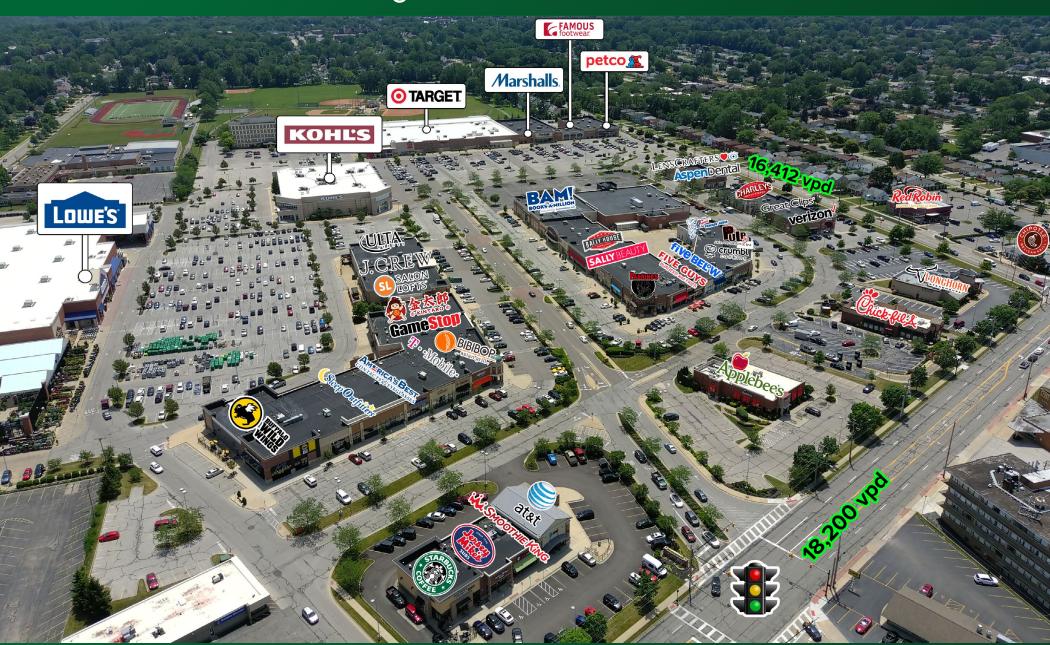

#### **PROPERTY OVERVIEW**

- Dominant Regional Power Center featuring over 600,000 SF of Retail
- Outstanding Co-Tenancy! Anchored by Kohl's, Lowe's, Target, Earth Fare, Petco, Marshalls, and Ulta
- Located in an affluent high income area pulling shoppers from Rocky River, Westlake, Bay Village, and Lakewood