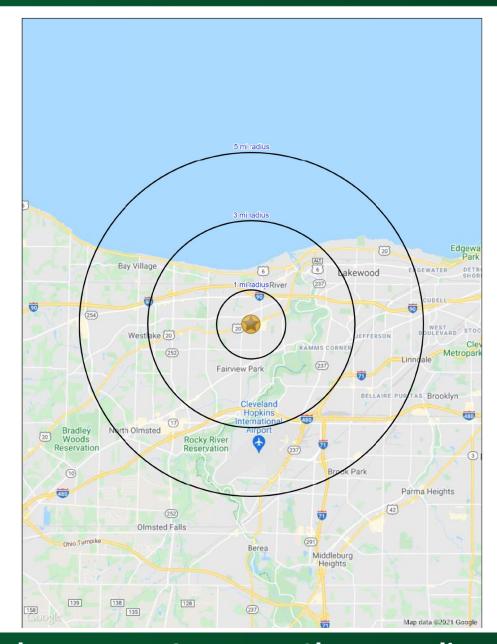

### Westgate Shopping Center

Center Ridge Road, Fairview Park, OH 44126

|                | 1 Mile   | 3 Miles  | 5 Miles  |
|----------------|----------|----------|----------|
| Population     | 13,247   | 91,119   | 209,710  |
| Households     | 6,575    | 41,335   | 94,571   |
| Median HH Inc  | \$61,581 | \$70,614 | \$63,704 |
| Average HH Inc | \$90,344 | \$97,181 | \$86,836 |
| Daytime Pop    | 5 830    | 35 725   | 102 010  |

View in Google Maps

#### **SUMMARY PROFILE**

2000-2010 Census, 2021 Estimates with 2026 Projections

Calculated using Weighted Block Centroid from Block Groups

Lat/Lon: 41.4601/-81.8583

|            |                                                       |             |             | RS1         |
|------------|-------------------------------------------------------|-------------|-------------|-------------|
| Nest       | gate Shopping Center                                  | 1 mi radius | 3 mi radius | 5 mi radius |
| POPULATION | 2021 Estimated Population                             | 13,247      | 91,119      | 209,710     |
|            | 2026 Projected Population                             | 13,222      | 89,263      | 204,353     |
|            | 2010 Census Population                                | 12,993      | 95,237      | 219,138     |
| 3          | 2000 Census Population                                | 13,494      | 99,925      | 231,365     |
| P          | Projected Annual Growth 2021 to 2026                  | -           | -0.4%       | -0.5%       |
| 7          | Historical Annual Growth 2000 to 2021                 | -           | -0.4%       | -0.4%       |
|            | 2021 Median Age                                       | 45.8        | 41.7        | 40.0        |
|            | 2021 Estimated Households                             | 6,575       | 41,335      | 94,571      |
| DS         | 2026 Projected Households                             | 6,666       | 41,024      | 93,334      |
| 호          | 2010 Census Households                                | 6,293       | 42,477      | 97,205      |
| SE         | 2000 Census Households                                | 6,628       | 44,006      | 100,753     |
| ноиѕеногрѕ | Projected Annual Growth 2021 to 2026                  | 0.3%        | -0.2%       | -0.3%       |
| _          | Historical Annual Growth 2000 to 2021                 | -           | -0.3%       | -0.3%       |
|            | 2021 Estimated White                                  | 90.2%       | 87.6%       | 82.0%       |
| ٠.         | 2021 Estimated Black or African American              | 4.0%        | 6.0%        | 8.8%        |
| ξĘ         | 2021 Estimated Asian or Pacific Islander              | 3.3%        | 2.7%        | 3.3%        |
| ETHNICITY  | 2021 Estimated American Indian or Native Alaskan      | 0.1%        | 0.2%        | 0.3%        |
| F          | 2021 Estimated Other Races                            | 2.4%        | 3.6%        | 5.6%        |
|            | 2021 Estimated Hispanic                               | 3.8%        | 5.1%        | 7.8%        |
| ш          | 2021 Estimated Average Household Income               | \$90,344    | \$97,181    | \$86,830    |
| INCOME     | 2021 Estimated Median Household Income                | \$61,581    | \$70,614    | \$63,70     |
| ž          | 2021 Estimated Per Capita Income                      | \$44,870    | \$44,164    | \$39,246    |
|            | 2021 Estimated Elementary (Grade Level 0 to 8)        | 1.1%        | 1.8%        | 3.0%        |
| _          | 2021 Estimated Some High School (Grade Level 9 to 11) | 4.0%        | 3.6%        | 5.1%        |
| ž £        | 2021 Estimated High School Graduate                   | 21.3%       | 21.5%       | 24.7%       |
| 3 2        | 2021 Estimated Some College                           | 19.1%       | 20.1%       | 20.2%       |
| (AGE 25+)  | 2021 Estimated Associates Degree Only                 | 7.8%        | 8.4%        | 7.9%        |
|            | 2021 Estimated Bachelors Degree Only                  | 26.6%       | 27.2%       | 24.5%       |
|            | 2021 Estimated Graduate Degree                        | 20.2%       | 17.4%       | 14.6%       |
| BUSINESS   | 2021 Estimated Total Businesses                       | 569         | 3,620       | 8,236       |
|            | 2021 Estimated Total Employees                        | 5,839       | 35,725      | 102,010     |
|            | 2021 Estimated Employee Population per Business       | 10.3        | 9.9         | 12.4        |
|            | 2021 Estimated Residential Population per Business    | 23.3        | 25.2        | 25.5        |