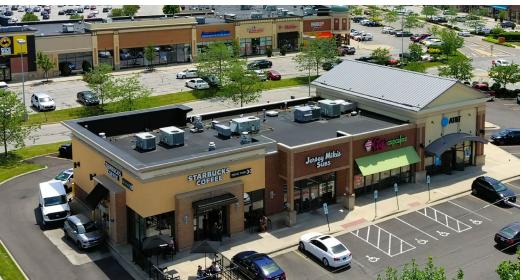

## Westgate Shopping Center Center Ridge Road, Fairview Park, OH 44126

#### **PROPERTY OVERVIEW**

- Dominant Regional Power Center featuring over 600,000 SF of Retail
- Outstanding Co-Tenancy! Anchored by Kohl's, Lowe's, Target, Earth Fare, Petco, Marshalls, and Ulta
- Located in an affluent high income area pulling shoppers from Rocky River, Westlake, Bay Village, and Lakewood