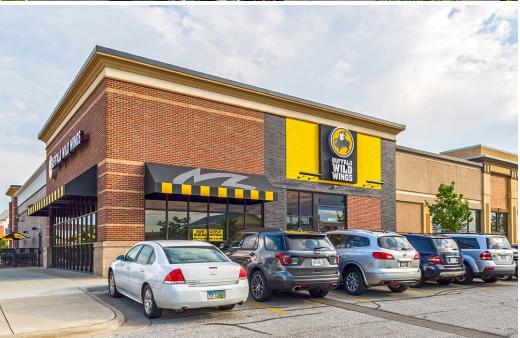

### Westgate Shopping Center

Center Ridge Road, Fairview Park, OH 44126

| 1     | Buffalo Wild Wings                  | 7,532 |
|-------|-------------------------------------|-------|
| 2     | Habit                               | 3,200 |
| 3     | Sleep Outfitters                    | 4,208 |
| 4     | America's Best                      | 3,625 |
| 5     | Club Pilates                        | 2,779 |
| 6     | T-Mobile                            | 2,116 |
| 7     | Bibibop                             | 2,362 |
| 8     | GameStop                            | 2,004 |
| 9     | Kintaro                             | 6,218 |
| 10    | W Nail Bar                          | 2,000 |
| 11    | Salon Lofts                         | 4,957 |
| 13    | Available                           | 4,430 |
|       | Available                           | 2,910 |
| 15    | J. Crew Factory                     | 5,000 |
| 16    | Ulta                                | 9,961 |
| 17    | The Original Pancake<br>House       | 4,517 |
| 18    | Little Diggers Indoor<br>Playground | 4,151 |
| 19    | Pulp                                | 2,031 |
| 20    | Crumbl Cookies                      | 2,162 |
| 21    | Five Below                          | 7,500 |
| 22    | European Wax Center                 | 1,506 |
| 23    | Five Guys                           | 2,237 |
| 24-25 | G's Taco Factory                    | 3,390 |
| 26    | Available                           | 4,276 |
| 28    | Sally Beauty Supply                 | 1,606 |
| 29    | Rally House                         | 6,359 |
| 31    | Yoga Six                            | 2,805 |
| 32    | pOpshelf                            | 9,201 |
|       |                                     |       |