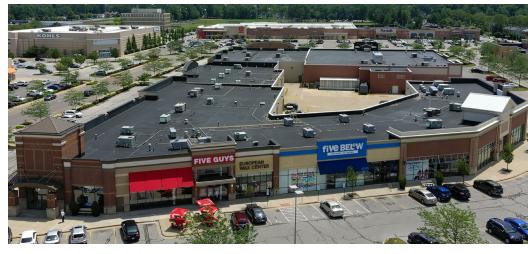

#### **PROPERTY OVERVIEW**

- Dominant Regional Power Center featuring over 600,000 SF of Retail
- Outstanding Co-Tenancy! Anchored by Kohl's, Lowe's, Target, Earth Fare, Petco, Marshalls, and Ulta
- Located in an affluent high income area pulling shoppers from Rocky River, Westlake, Bay Village, and Lakewood

## Westgate Shopping Center Center Ridge Road, Fairview Park, OH 44126