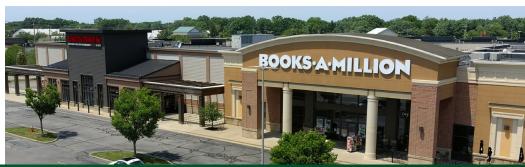

| 34 | Books-A-Million       | 15,500  |
|----|-----------------------|---------|
| 35 | Planet Fitness        | 27,246  |
| 37 | Verizon Wireless      | 4,015   |
| 38 | US Coast Guard        | 1,361   |
| 39 | Nails & Company       | 1,345   |
| 40 | Great Clips           | 900     |
| 41 | Body Tonic Med Spa    | 2,702   |
| 42 | Dolce Wraps           | 1,556   |
| 43 | Charleys Cheesesteaks | 1,556   |
| 44 | Walk-In Urgent Care   | 1,704   |
| 46 | Aspen Dental          | 3,180   |
| 47 | The Joint             | 1,593   |
| 48 | Lens Crafters         | 3,510   |
| 50 | Kohl's                | 94,500  |
| 51 | Target                | 126,842 |
| 52 | Marshalls             | 30,000  |
| 53 | Famous Footwear       | 4,500   |
| 54 | Petco                 | 20,248  |
| 55 | Lowe's                | 119,701 |
| 56 | Starbucks             | 1,764   |
| 57 | Jersey Mike's Subs    | 1,300   |
| 59 | Smoothie King         | 1,206   |
| 60 | AT&T                  | 1,711   |
| 62 | Applebee's            | 5,175   |
| 63 | Chick-Fil-A           | 4,227   |
| 64 | Longhorn Steakhouse   | 5,688   |
|    | Available Pad         |         |
|    |                       |         |