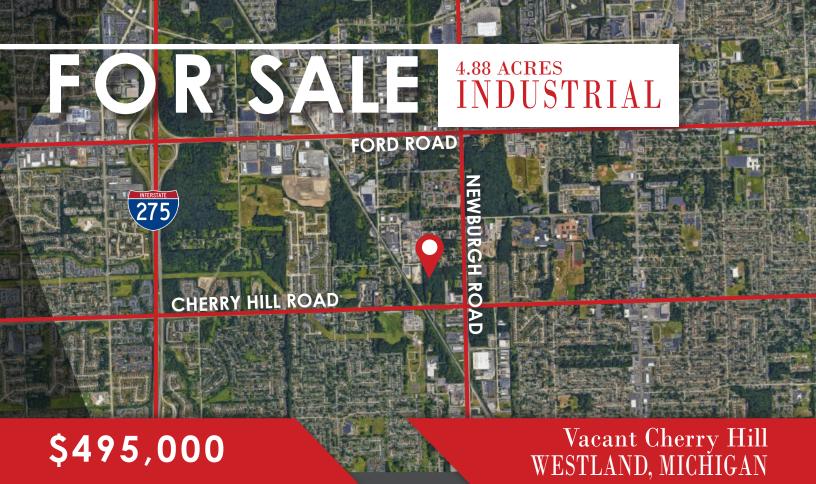

- Access off of Florence Avenue
- Potential Outside Storage

| Lot Size | 4.88 Acres | Zoning        | I-1 Light<br>Industrial |
|----------|------------|---------------|-------------------------|
|          |            |               |                         |
|          |            | Joe Pellerito |                         |