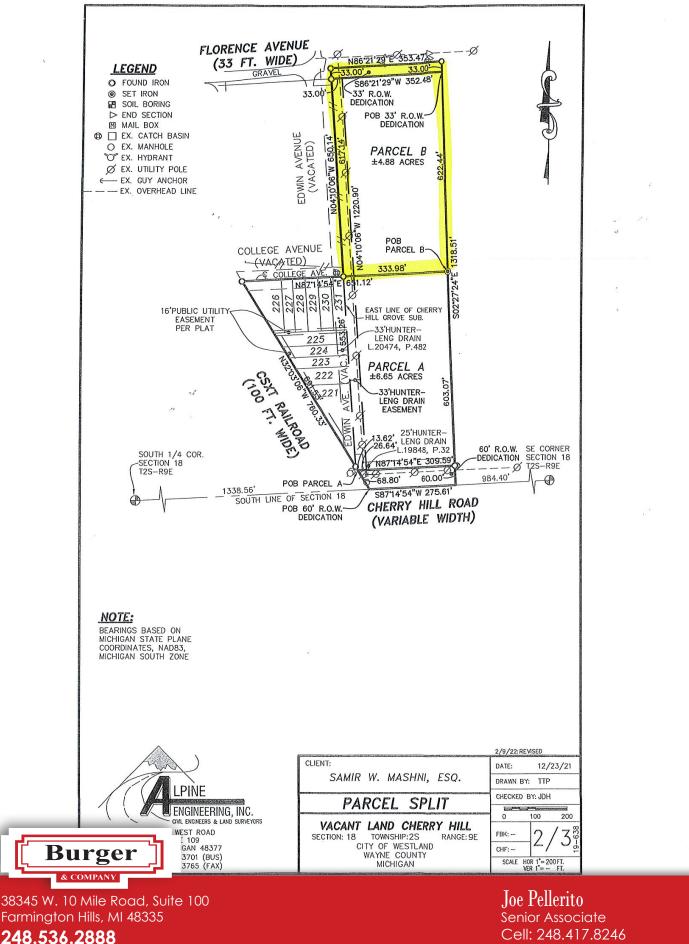

- Access off of Florence Avenue
- Potential Outside Storage

| Lot Size | 4.88 Acres | Zoning        | I-1 Light<br>Industrial |
|----------|------------|---------------|-------------------------|
|          |            |               |                         |
|          |            | Joe Pellerito |                         |