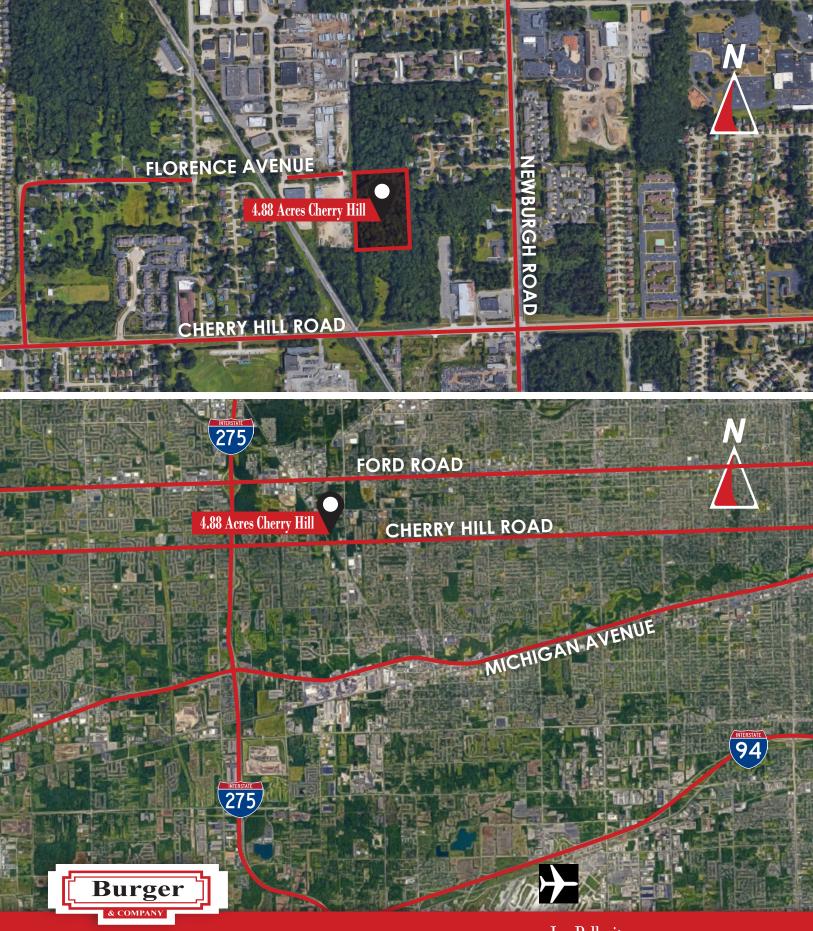

- Access off of Florence Avenue
- Potential Outside Storage

| Lot Size | 4.88 Acres | Zoning        | I-1 Light<br>Industrial |
|----------|------------|---------------|-------------------------|
|          |            |               |                         |
|          |            | Joe Pellerito |                         |