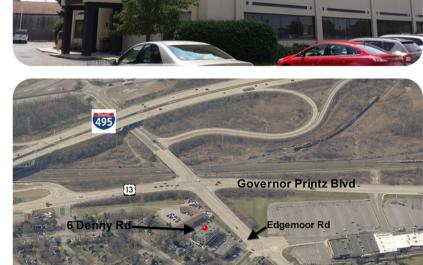

#### **Property Overview**

Full service office building. There are no additional hidden fees or charges. This is a 3 story building with ample parking and elevator served. Alarmed building with camera surveillance in and around the building for added protection. Owners are on premises and they keep this property in Great Shape! Please contact listing agent for floor plans or to schedule a tour of the building. Strategically located off of I-495 Exit 4B. Only 18 miles to Philadelphia International Airport, 27 miles to Center City Philadelphia and 3.5 miles to Center City Wilmington but sits just outside of the City Limits (no city taxes).

### **Highlights**

- Easy Access to I-495
- 3.5 Miles to Center City Wilmington, DE
- 18 Miles to Philadelphia International Airport
- 27 Miles to Center City Philadelphia, PA
- Ample Parking

- Out of City Limits (No City Taxes)
- Newly Renovated and in Brand New Condition
- Elevator Served
- Premier Suites
- Landlord is on premises