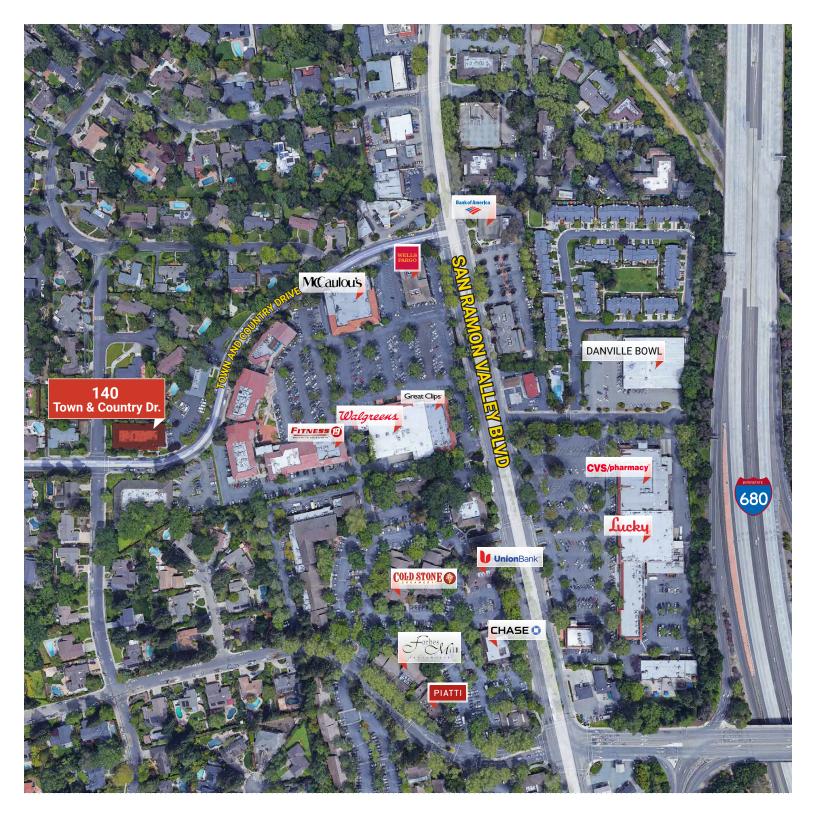

### **PROPERTY HIGHLIGHTS**

- Abundant free parking
- Lots of natural light
- Single-story building located within walking distance to many amenities (see aerial)