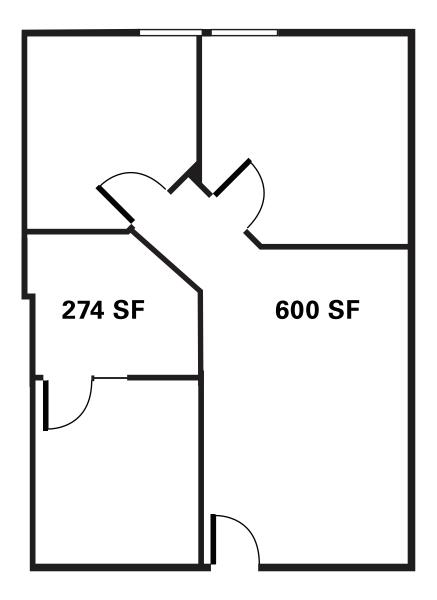

# SUITE

Suite B: ±874 SF or ±600 SF Two (2) Private Offices Reception Copy/Storage Room

December 31, 2025