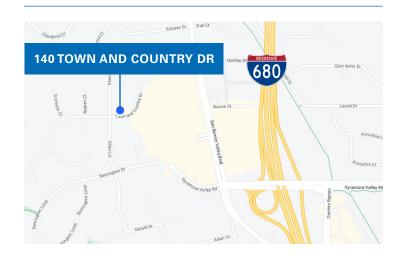

# For Sublease or Direct Lease

# 140 TOWN AND COUNTRY DRIVE, DANVILLE, CA

# SUITE

Suite B: ±874 SF or ±600 SF Two (2) Private Offices Reception Copy/Storage Room

December 31, 2025

### **PROPERTY HIGHLIGHTS**

- Abundant free parking
- Lots of natural light
- Single-story building located within walking distance to many amenities (see aerial)



#### For information, please contact:

#### **Rick Steffens**

Senior Manging Director t 925.974.0110 Rick.Steffens@nmrk.com CA RE #00466002



The information contained herein has been obtained from sources deemed reliable but has not been verified and no guarantee, warranty or representation, either express or implied, is made with respect to such information. Terms of sale or lease and availability are subject to change or withdrawal without notice.

nmrk.com



For information, please contact:

#### **Rick Steffens**

Senior Manging Director t 925.974.0110 Rick.Steffens@nmrk.com CA RE #00466002



nmrk.com

The information contained herein has been obtained from sources deemed reliable but has not been verified and no guarantee, warranty or representation, either express or implied,