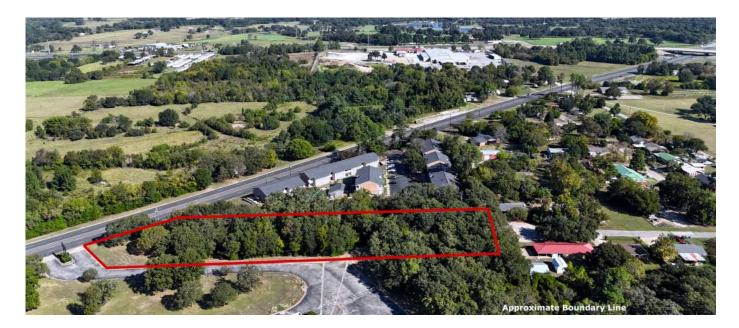

### PROPERTY INFORMATION BROCHURE ON: TBD HWY 31 E, Athens, TX 75751

Location: Approximately 2 acres located at Lot 12B, AB 19 in the J B Atwood Survey in C H Coleman Subdivision known as TBD HWY 31 E, Athens, TX 75751.

A. Directions: From Athens take HWY 31 East, property on right.

#### II. See website for price

- III. Financing Information:
  - A. Existing—Treat as clear
  - B. Terms—
    - 1. Cash
    - 2. Conventional
- IV. Property Description:

2.036 acres of HIGH visibility! Currently zoned for Planned Development and with a daily traffic count of 7,369 per day per TxDOT, this wooded property has plenty of potential for a variety of uses.