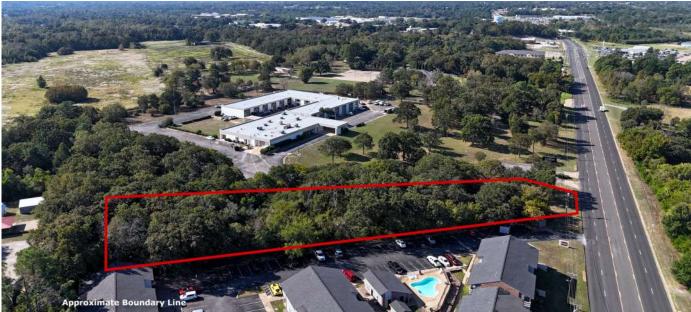

### PROPERTY INFORMATION BROCHURE ON: TBD HWY 31 E, Athens, TX 75751

Location: Approximately 2 acres located at Lot 12B, AB 19 in the J B Atwood Survey in C H Coleman Subdivision known as TBD HWY 31 E, Athens, TX 75751.

A. Directions: From Athens take HWY 31 East, property on right.

#### II. See website for price

- III. Financing Information:
  - A. Existing—Treat as clear
  - B. Terms—
    - 1. Cash
    - 2. Conventional
- IV. Property Description:

2.036 acres of HIGH visibility! Currently zoned for Planned Development and with a daily traffic count of 7,369 per day per TxDOT, this wooded property has plenty of potential for a variety of uses.