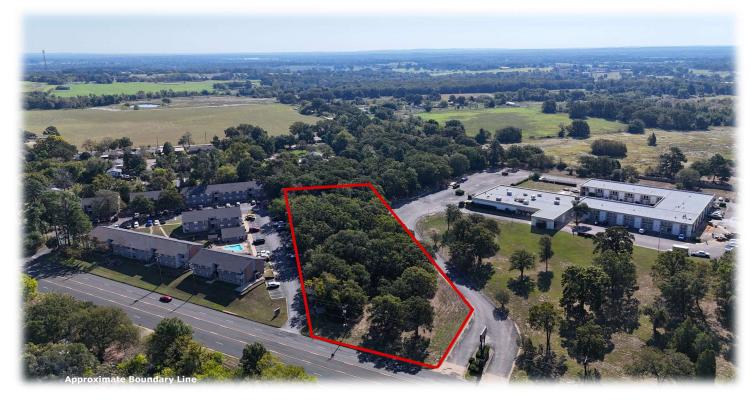

### PROPERTY INFORMATION BROCHURE ON: TBD HWY 31 E, Athens, TX 75751

Location: Approximately 2 acres located at Lot 12B, AB 19 in the J B Atwood Survey in C H Coleman Subdivision known as TBD HWY 31 E, Athens, TX 75751.

A. Directions: From Athens take HWY 31 East, property on right.

#### II. See website for price

- III. Financing Information:
  - A. Existing—Treat as clear
  - B. Terms—
    - 1. Cash
    - 2. Conventional
- IV. Property Description:

2.036 acres of HIGH visibility! Currently zoned for Planned Development and with a daily traffic count of 7,369 per day per TxDOT, this wooded property has plenty of potential for a variety of uses.