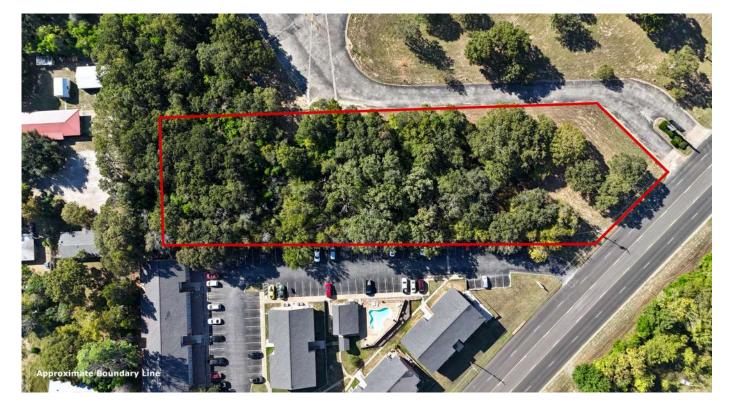

### PROPERTY INFORMATION BROCHURE ON: TBD HWY 31 E, Athens, TX 75751

Location: Approximately 2 acres located at Lot 12B, AB 19 in the J B Atwood Survey in C H Coleman Subdivision known as TBD HWY 31 E, Athens, TX 75751.

A. Directions: From Athens take HWY 31 East, property on right.

#### II. See website for price

- III. Financing Information:
  - A. Existing—Treat as clear
  - B. Terms—
    - 1. Cash
    - 2. Conventional
- IV. Property Description:

2.036 acres of HIGH visibility! Currently zoned for Planned Development and with a daily traffic count of 7,369 per day per TxDOT, this wooded property has plenty of potential for a variety of uses.