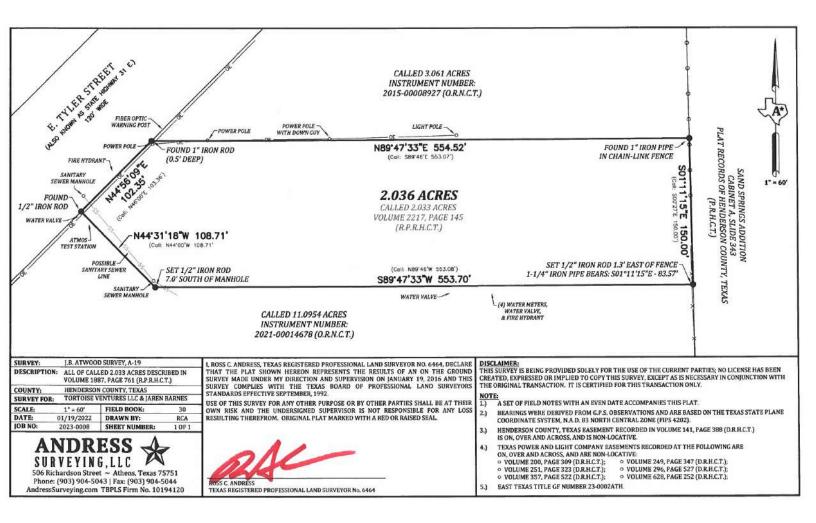

### PROPERTY INFORMATION BROCHURE ON: TBD HWY 31 E, Athens, TX 75751

Location: Approximately 2 acres located at Lot 12B, AB 19 in the J B Atwood Survey in C H Coleman Subdivision known as TBD HWY 31 E, Athens, TX 75751.

#### II. See website for price

- III. Financing Information:
  - A. Existing—Treat as clear
  - B. Terms—
    - 1. Cash
    - 2. Conventional
- IV. Property Description:

2.036 acres of HIGH visibility! Currently zoned for Planned Development and with a daily traffic count of 7,369 per day per TxDOT, this wooded property has plenty of potential for a variety of uses.

#### V. Taxing Authority and Taxes:

- A. Henderson County
- B. Athens Independent School District
- C. Total Estimated Taxes Approximately \$1,157 per the Henderson County Appraisal District (without exemptions in place at this time)
- VI. Minerals:
- A. Oil, Gas, and Other Minerals—Owner to reserve all oil, gas and other minerals not previously reserved or conveyed by Seller's predecessors in title.
- B. Surface Minerals—100% of all surface minerals owned to be conveyed. Surface minerals including but not limited to clay, lignite, iron ore, top soil, Sulphur or any mineral which if mined is done by surface mining operations.