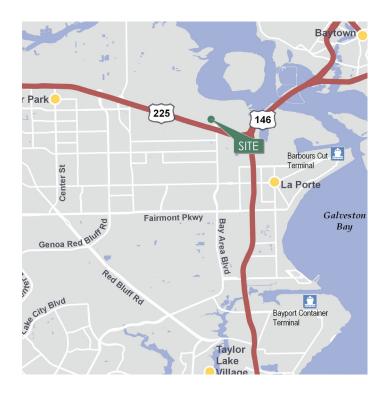

## **LOCATION**

- Immediate access to Highway 225
- 4 miles from Barbours Cut Container Terminal
- Located in Battleground Industrial District (Harris County) with no zoning.