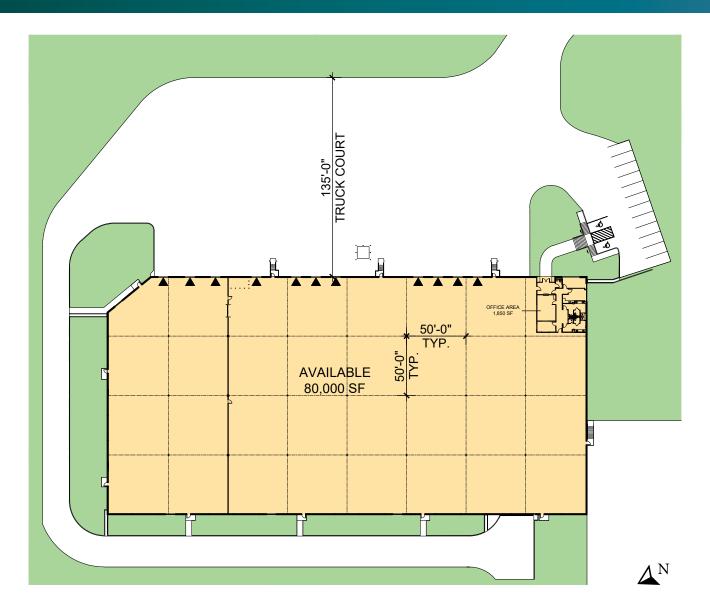

#### **FACILITY**

- 80,000 SF available
- 1,850 SF of office
- 20,000 SF of hazmat storage with foam suppression
- 25' clear height
- 11 dock-high doors
- 50' x 50' column spacing

## **ADVANTAGES AND AMENITIES**

- · Front-load configuration
- ESFR sprinkler system
- LED lighting
- 11 pit levelers and vehicle restraints
- 135' truck court

Your single-source service for efficient move-in and operations: prologisessentials.com