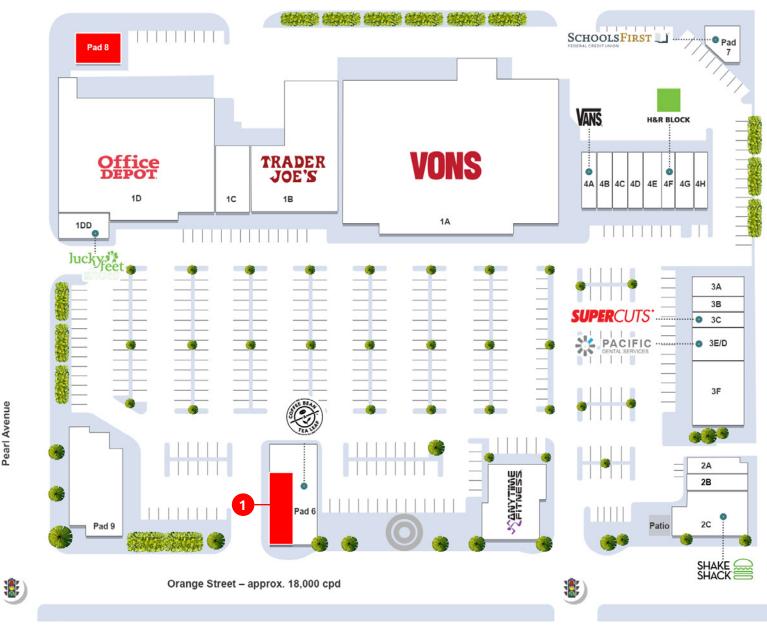

2 PAGE

Pad 8: 2,170 SF AVAILABLE

PAD 8

1 Pad 6: Space 538 : 1,685 SF AVAILABLE

### DIRECTORY

| NO.   | TENANT                                | (SF)  |
|-------|---------------------------------------|-------|
| 1A    | VONS                                  |       |
|       | TRADER JOE'S                          |       |
|       | PHOENICIA RESTAURANT                  |       |
| 1D    | OFFICE DEPOT                          |       |
| IDD   | LUCKY FEET SHOES                      |       |
| 2A    | CHALOOBY'S BURGERS                    |       |
| 2B    | DEAL PENDING                          |       |
|       | SHAKE SHACK                           |       |
| 3A    | S&J MEN'S SUITS AND ALTERATIONS       |       |
| 3B    | AMETT'S SMOKE SHOP                    |       |
|       | SUPERCUTS                             |       |
| 3D    | FIVE POINT NAILS                      |       |
|       | PACIFIC DENTAL                        |       |
| 4A/B  | VANS                                  |       |
|       | SACHI SUSHI                           |       |
| 4D    | ORANGE PLAZA DENTISTRY                |       |
|       | ONEMAIN FINANCIAL                     |       |
|       | H&R BLOCK                             |       |
| 4G    | ORANGE PLAZA OPTOMETRY                |       |
| 4H    | HEAR X                                |       |
| PAD 5 | ANYTIME FITNESS                       |       |
| PAD 6 | AVAILABLE                             | 1,685 |
|       | COFFEE BEAN                           |       |
|       | MASSAGE                               |       |
| PAD 7 | SCHOOLS FIRST FEDERAL CREDIT<br>UNION |       |
| PAD 8 | AVAILABLE                             | 2,170 |
| PAD 9 | US BANK                               |       |