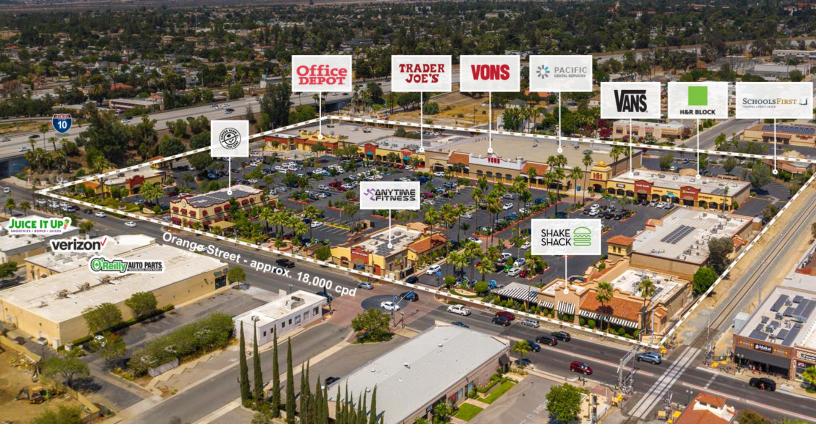

### **PROPERTY HIGHLIGHTS**

- Orange Street Plaza is a premier community center located in Downtown Redland's, the retail hub for the City of Redlands
- Join Vons, Trader Joe's, Vans, Anytime Fitness, HearX, Schools First Credit Union, Van's Shoes, Supercuts, OneMain Financial, Coffee Bean, Schools First Credit Union and Shake Shack
- The center boast exceptional co-tenancy with high performing stores across multiple categories for retail, restaurant, and service based users
- Strategically located immediately adjacent the I-10 Fwy (193k CPD) with easy freeway access
- Excellent residential and daytime population densities within a 3-mile radius!
- Less than 1-mile from the University of Redlands which has an average total enrollment of  $\pm 5,000$  students
- Future retail station under construction, with connection to the center

### DIRECTORY

| NO.   | TENANT                                | (SF)  |
|-------|---------------------------------------|-------|
| 1A    | VONS                                  |       |
|       | TRADER JOE'S                          |       |
|       | PHOENICIA RESTAURANT                  |       |
| 1D    | OFFICE DEPOT                          |       |
| IDD   | LUCKY FEET SHOES                      |       |
| 2A    | CHALOOBY'S BURGERS                    |       |
| 2B    | DEAL PENDING                          |       |
|       | SHAKE SHACK                           |       |
| 3A    | S&J MEN'S SUITS AND ALTERATIONS       |       |
| 3B    | AMETT'S SMOKE SHOP                    |       |
|       | SUPERCUTS                             |       |
| 3D    | FIVE POINT NAILS                      |       |
|       | PACIFIC DENTAL                        |       |
| 4A/B  | VANS                                  |       |
|       | SACHI SUSHI                           |       |
| 4D    | ORANGE PLAZA DENTISTRY                |       |
|       | ONEMAIN FINANCIAL                     |       |
|       | H&R BLOCK                             |       |
| 4G    | ORANGE PLAZA OPTOMETRY                |       |
| 4H    | HEAR X                                |       |
| PAD 5 | ANYTIME FITNESS                       |       |
| PAD 6 | AVAILABLE                             | 1,685 |
|       | COFFEE BEAN                           |       |
|       | MASSAGE                               |       |
| PAD 7 | SCHOOLS FIRST FEDERAL CREDIT<br>UNION |       |
| PAD 8 | AVAILABLE                             | 2,170 |
| PAD 9 | US BANK                               |       |