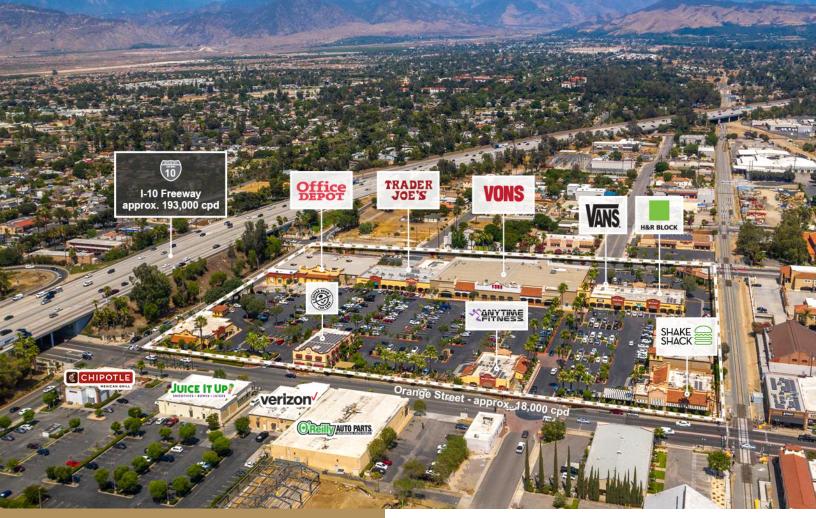

### **PROPERTY HIGHLIGHTS**

- Orange Street Plaza is a premier community center located in Downtown Redland's, the retail hub for the City of Redlands
- Join Vons, Trader Joe's, Vans, Anytime Fitness, HearX, Schools First Credit Union, Van's Shoes, Supercuts, OneMain Financial, Coffee Bean, Schools First Credit Union and Shake Shack
- The center boast exceptional co-tenancy with high performing stores across multiple categories for retail, restaurant, and service based users
- Strategically located immediately adjacent the I-10 Fwy (193k CPD) with easy freeway access
- Excellent residential and daytime population densities within a 3-mile radius!
- Less than 1-mile from the University of Redlands which has an average total enrollment of  $\pm 5,000$  students
- Future retail station under construction, with connection to the center

### DIRECTORY

| NO.   | TENANT                                | (SF)  |
|-------|---------------------------------------|-------|
| 1A    | VONS                                  |       |
|       | TRADER JOE'S                          |       |
|       | PHOENICIA RESTAURANT                  |       |
| 1D    | OFFICE DEPOT                          |       |
| IDD   | LUCKY FEET SHOES                      |       |
| 2A    | CHALOOBY'S BURGERS                    |       |
| 2B    | DEAL PENDING                          |       |
|       | SHAKE SHACK                           |       |
| 3A    | S&J MEN'S SUITS AND ALTERATIONS       |       |
| 3B    | AMETT'S SMOKE SHOP                    |       |
|       | SUPERCUTS                             |       |
| 3D    | FIVE POINT NAILS                      |       |
|       | PACIFIC DENTAL                        |       |
| 4A/B  | VANS                                  |       |
|       | SACHI SUSHI                           |       |
| 4D    | ORANGE PLAZA DENTISTRY                |       |
|       | ONEMAIN FINANCIAL                     |       |
|       | H&R BLOCK                             |       |
| 4G    | ORANGE PLAZA OPTOMETRY                |       |
| 4H    | HEAR X                                |       |
| PAD 5 | ANYTIME FITNESS                       |       |
| PAD 6 | AVAILABLE                             | 1,685 |
|       | COFFEE BEAN                           |       |
|       | MASSAGE                               |       |
| PAD 7 | SCHOOLS FIRST FEDERAL CREDIT<br>UNION |       |
| PAD 8 | AVAILABLE                             | 2,170 |
| PAD 9 | US BANK                               |       |