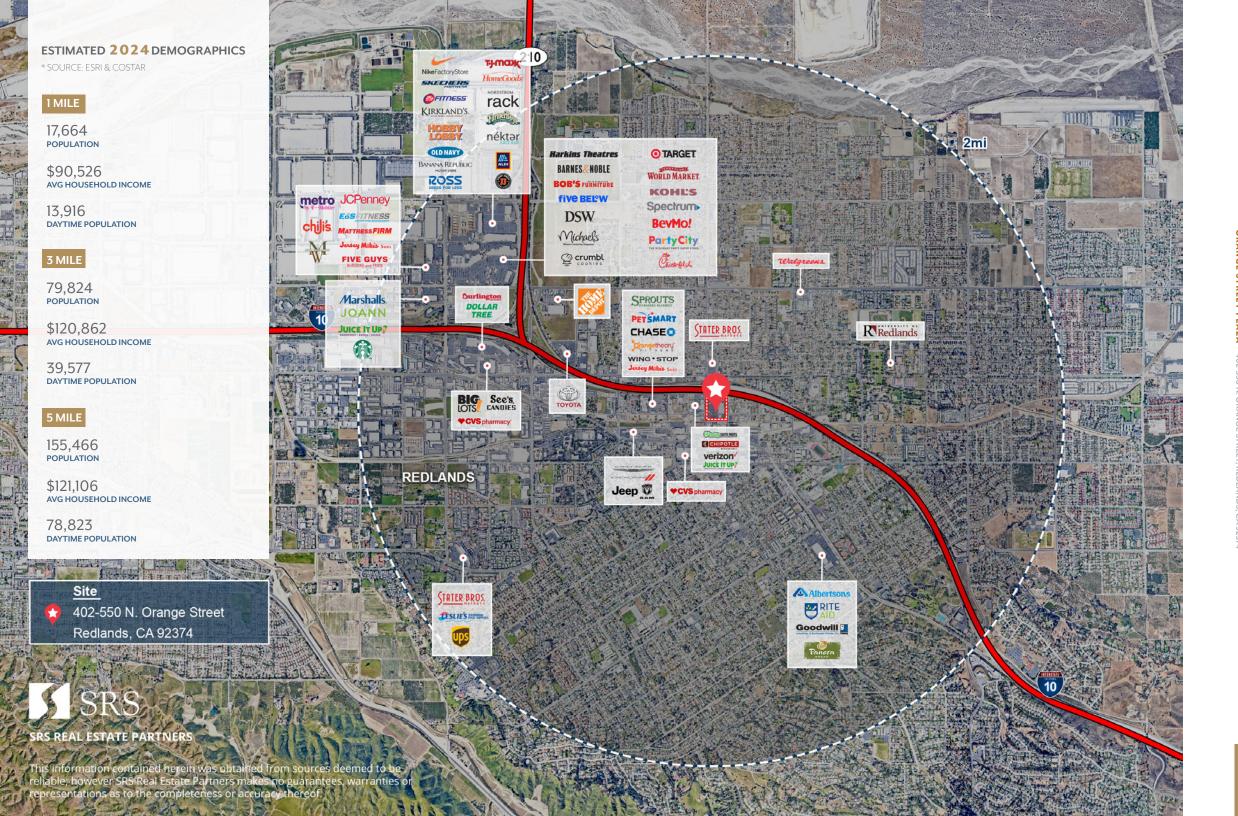

AZ

, CA 92374

ORANGE STREET PLAZA

S

\_

U

RADE AREA SUMMAR

LEASING INFORMATION