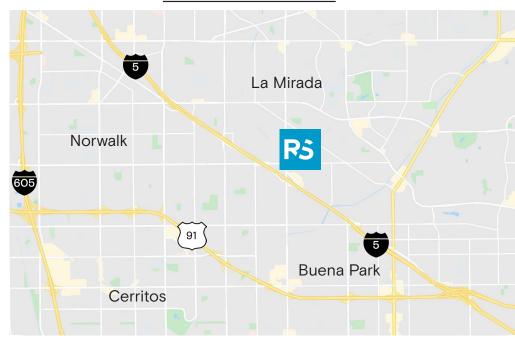

#### Local Area Map

- » Interstate 5 | 0.7 miles | 3 min
- » State Route 91 | 3.1 miles | 8 min
- » Port of Long Beach | 21 miles | 28 min
- » Newport Beach | 27 miles | 31 min