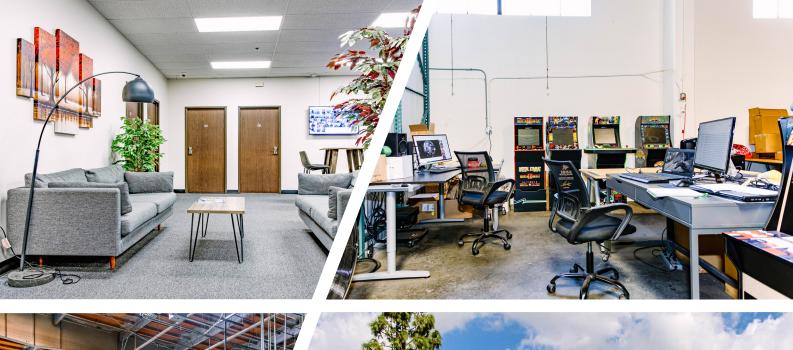

Wi-Fi and 120V power throughout the building (208/240V possible)

Private office spaces also available

Shared-use conference room, lounge, & kitchen