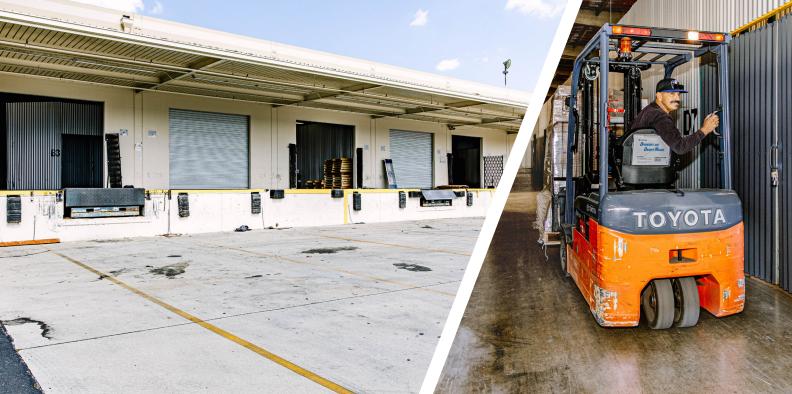

### Flexible Warehouse Solutions that Scale with Your Business

Warehouse unit sizes from 200 to 10,000 sq ft

Loading docks and drivein doors accessible to all spaces

24/7 building access; integrated visitor management system

No long-term contract required; flexible terms

Transparent all-in pricing (full service gross)

Private, secure spaces with CCTV throughout

Forklift use included in price; other equipment available on-site