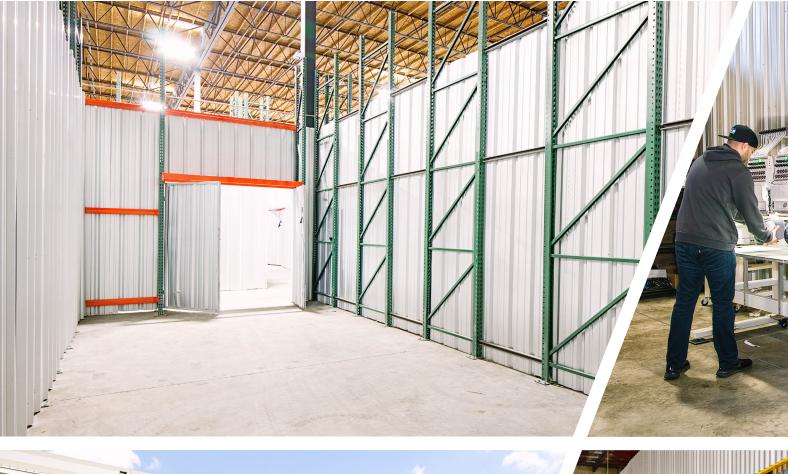

### Flexible Warehouse Solutions that Scale with Your Business

Warehouse unit sizes from 200 to 10,000 sq ft

Loading docks and drivein doors accessible to all spaces

24/7 building access; integrated visitor management system

No long-term contract required; flexible terms

Transparent all-in pricing (full service gross)

Private, secure spaces with CCTV throughout

Forklift use included in price; other equipment available on-site