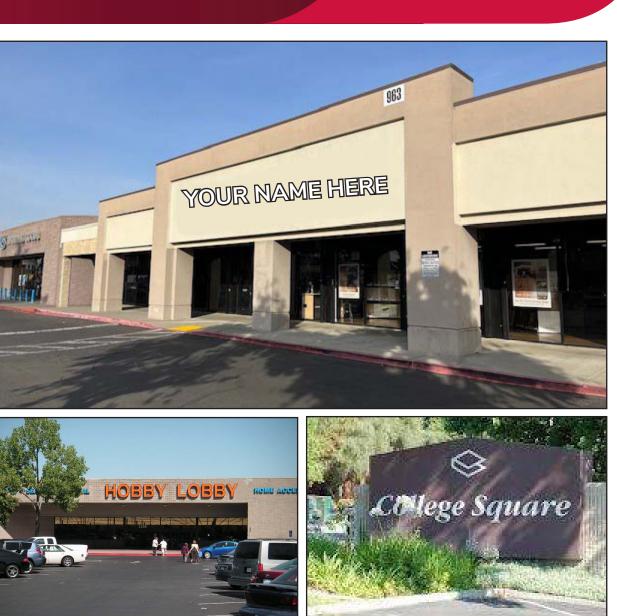

#### PRIME RETAIL SPACE FOR LEASE COLLEGE SQUARE 959 - 963 W. MARCH LANE, STOCKTON, CA

#### LISTING DATA

AVAILABLE SF: 1,400± SF 8,100± SF available (1/31/2024)

College Square Shopping Center is one of Stockton's best recognized shopping destinations. Centrally located on one of Stockton's busiest thoroughfares (March Lane). Surrounded by dense residential areas, two colleges and significant office space, this dominant retail shopping center offers a unique trade area. Nearby major retailers attracted to this market include Target, Hobby Lobby, Planet Fitness, Office Depot, Dillard's, Macy's, 99¢ Only Stores, Big 5 Sporting Goods, FedEx, Auto Zone and more!