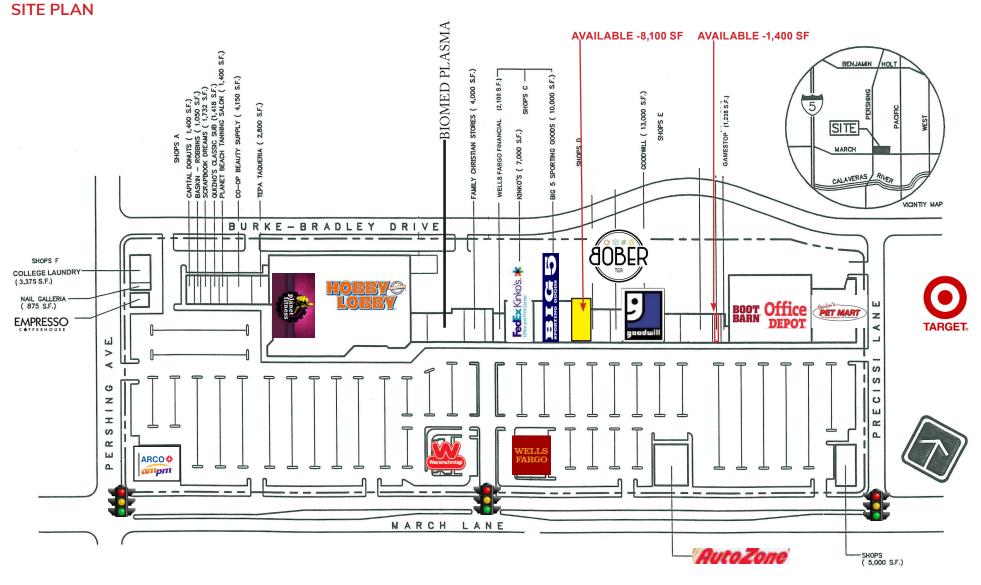

#### LISTING DATA

AVAILABLE SF: 1,400± SF 8,100± SF available (1/31/2024)

College Square Shopping Center is one of Stockton's best recognized shopping destinations. Centrally located on one of Stockton's busiest thoroughfares (March Lane). Surrounded by dense residential areas, two colleges and significant office space, this dominant retail shopping center offers a unique trade area. Nearby major retailers attracted to this market include Target, Hobby Lobby, Planet Fitness, Office Depot, Dillard's, Macy's, 99¢ Only Stores, Big 5 Sporting Goods, FedEx, Auto Zone and more!