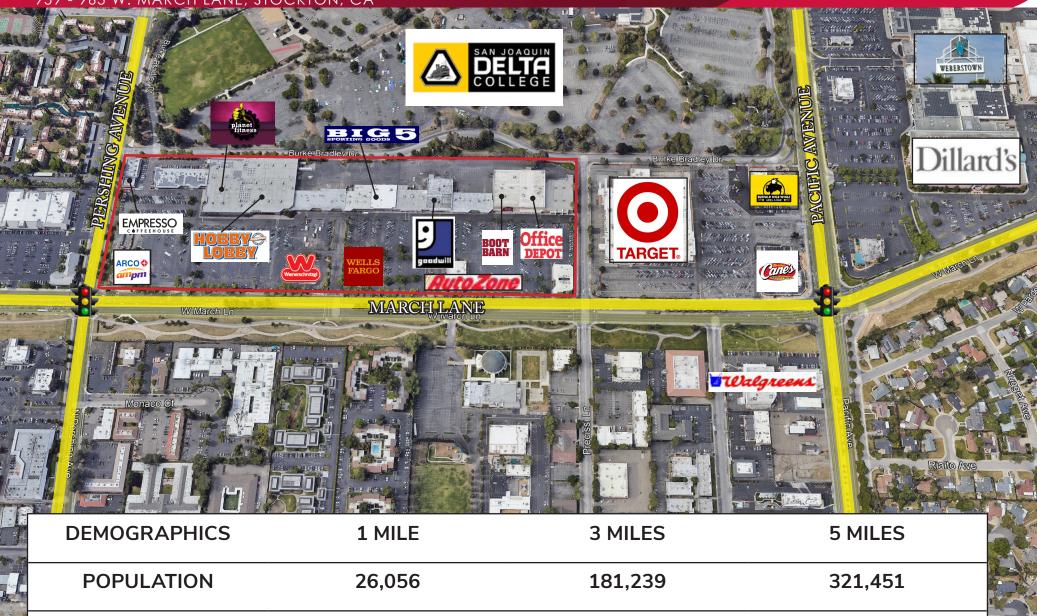

#### LISTING DATA

AVAILABLE SF: 1,400± SF 8,100± SF available (1/31/2024)

College Square Shopping Center is one of Stockton's best recognized shopping destinations. Centrally located on one of Stockton's busiest thoroughfares (March Lane). Surrounded by dense residential areas, two colleges and significant office space, this dominant retail shopping center offers a unique trade area. Nearby major retailers attracted to this market include Target, Hobby Lobby, Planet Fitness, Office Depot, Dillard's, Macy's, 99¢ Only Stores, Big 5 Sporting Goods, FedEx, Auto Zone and more!

## PRIME RETAIL SPACE FOR LEASE COLLEGE SQUARE

959 - 963 W. MARCH LANE, STOCKTON, CA

**AVERAGE HH INCOME** 

\$90,281

\$78,889

\$88,279