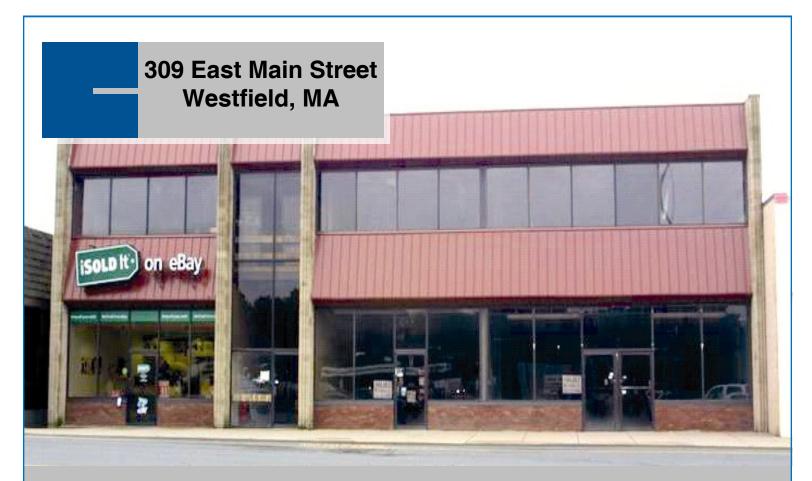

## **FOR LEASE**

Colebrook Realty Services, Inc. is pleased to represent the property owner as exclusive agent in offering for Lease 2,500 - 20,000 square feet of retail space and 2,000 - 6,300 square feet of office space. This prime location on Route 20 offers great visibility with high traffic counts and ample on-site parking. Come join Westfield's prime commercial district with national and regional tenants including CVS, Price Rite, T.J. Maxx, Stop & Shop, Bon-Ton, Applebee's and Home Depot.