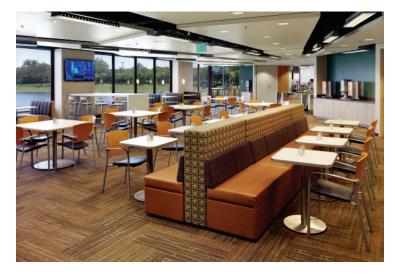

- Newly renovated atrium
- Relay service with two feeds serving the property
- Business campus environment with extensive greenscape and 26 acres of lakes
- On-campus amenities include a waterfront deck, ATM, eletric vehicle charging stations and Take 5 Café by Highwoods Properties,
- On-site maintenance, management
- Close to banks, hotels, restaurants, shopping and residential communities
- Five minutes to Tampa International Airport, 15 minutes to downtown Tampa
- Easy access to I-275, I-4, I-75 and the Veterans Expressway