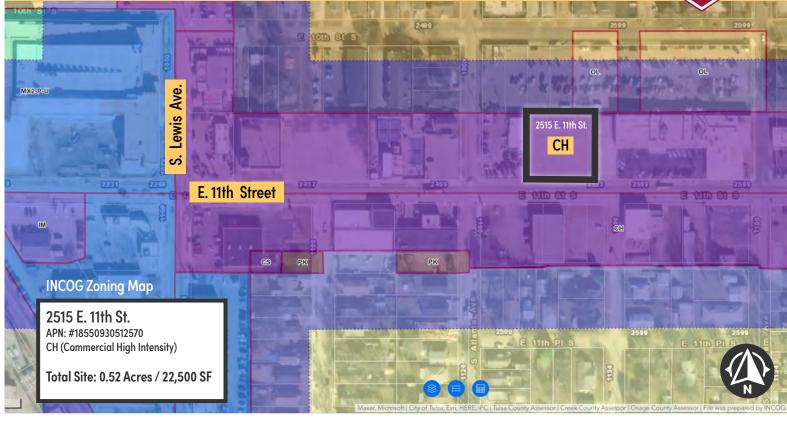

# PROPERTY HIGHLIGHTS

• SITE TOTAL: 22,500 SF / 0.52 ACRES

• 150 FT FRONTAGE ON E. 11th ST (U.S. ROUTE 66).

ZONING: CH (COMMERCIAL HIGH INTENSITY)

| Traffic Count           | INCOG 2022    |
|-------------------------|---------------|
| 10,593 Vehicles per day | S. Lewis Ave. |
| 6,839 Vehicles per day  | E. 11th St.   |