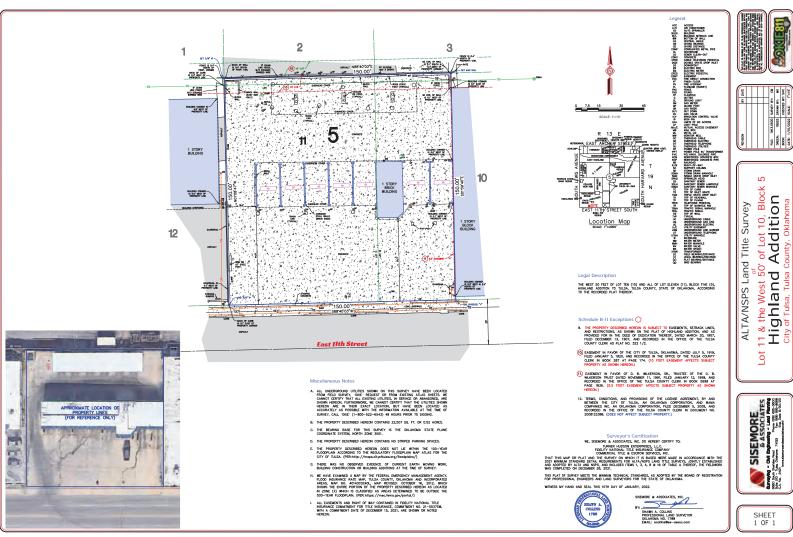

# PROPERTY HIGHLIGHTS

• SITE TOTAL: 22,500 SF / 0.52 ACRES

• 150 FT FRONTAGE ON E. 11th ST (U.S. ROUTE 66).

ZONING: CH (COMMERCIAL HIGH INTENSITY)

| Traffic Count           | INCOG 2022    |
|-------------------------|---------------|
| 10,593 Vehicles per day | S. Lewis Ave. |
| 6,839 Vehicles per day  | E. 11th St.   |