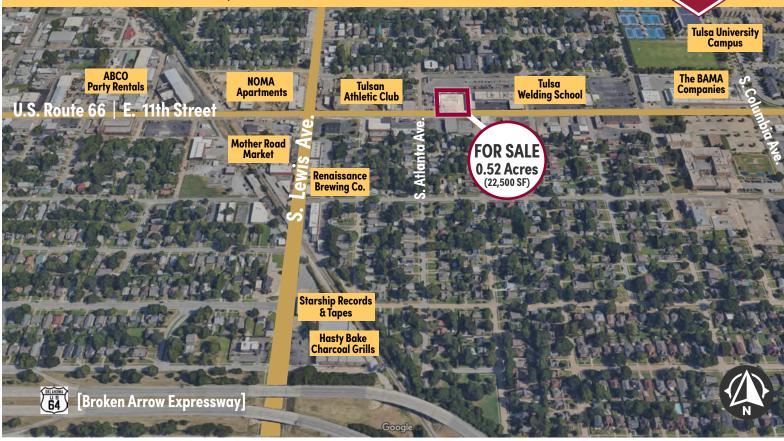

## **COMMERCIAL LAND FOR SALE**

2515 E. 11th St. - Tulsa, OK 74104

# PROPERTY HIGHLIGHTS

• SITE TOTAL: 22,500 SF / 0.52 ACRES

• 150 FT FRONTAGE ON E. 11th ST (U.S. ROUTE 66).

ZONING: CH (COMMERCIAL HIGH INTENSITY)

| Traffic Count           | INCOG 2022    |
|-------------------------|---------------|
| 10,593 Vehicles per day | S. Lewis Ave. |
| 6,839 Vehicles per day  | E. 11th St.   |

### (S) NEARBY

MOTHER ROAD MARKET

**FAB LAB TULSA** 

**TULSAN ATHLETIC CLUB** 

NOMA APARTMENTS

**UNIVERSITY OF TULSA** 

**TULSA WELDING SCHOOL** 

BAMA COMPANIES

THE CAMPBELL EVENT CENTER

GAMBILL'S JEWISH DELI & WINE BAR