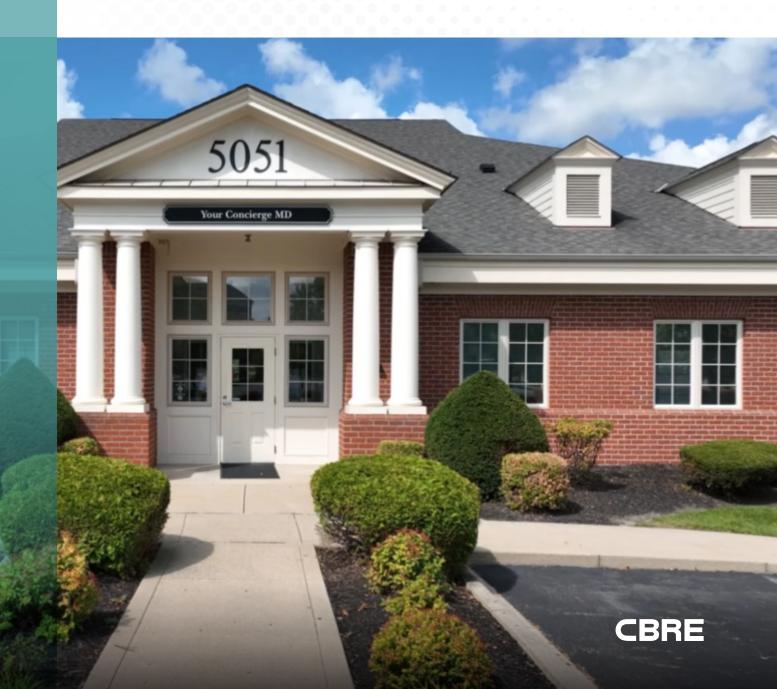

5051 Forest Drive

COLUMBUS, OH

# 5051 Forest Dr is located right off Johnstown Rd in an idyllic area of New Albany.

5051 FOREST DRIVE