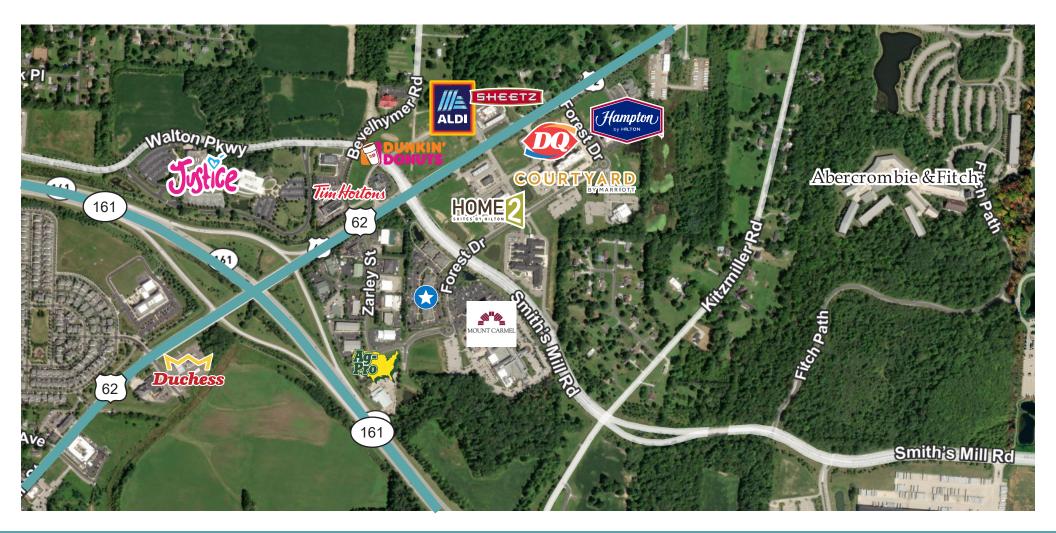

# 5051 Forest Dr is located right off Johnstown Rd in an idyllic area of New Albany.

# **Property Features**

- Medical office available for lease
- 1,000-6,000 SF Available
- Direct first floor private entrance \*\* please edit
- 6-8 Private Offices, Multiple Exam Rooms with sinks with Pre & Post surgery space
- Lab space
- Breakroom with Kitchenette
- Multiple Staff entrances and staff restrooms
- New high end finishes throughout
- Abundant Parking
- Building Signage Opportunities