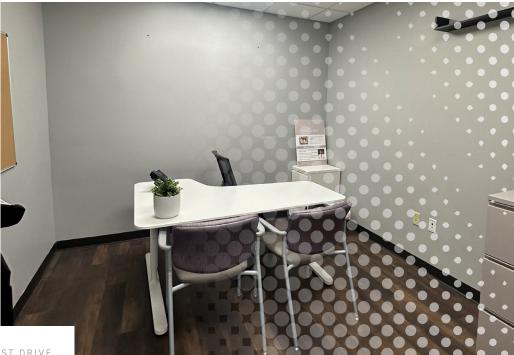

# **Property Features**

- Medical office available for lease
- 1,000-6,000 SF Available
- Direct first floor private entrance \*\* please edit
- 6-8 Private Offices, Multiple Exam Rooms with sinks with Pre & Post surgery space
- Lab space
- Breakroom with Kitchenette
- Multiple Staff entrances and staff restrooms
- New high end finishes throughout
- Abundant Parking
- Building Signage Opportunities