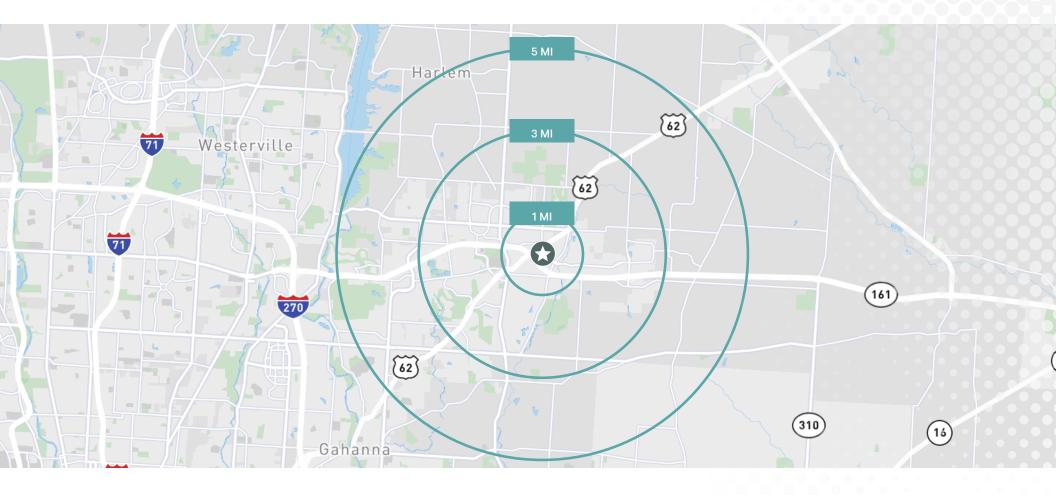

# Floor Plan

|                               | 1 Mile          | 2 Mile      | 3 Mile    |
|-------------------------------|-----------------|-------------|-----------|
| 2023 Population               | 2,557           | 26,854      | 74,448    |
| 2023 Households               | 834             | 10,943      | 32,133    |
| 2023 Average Household Income | \$203,076       | \$178,784   | \$143,269 |
| 2023 Housing Units            | 922             | 11,679      | 34,778    |
| 2023 Population 25 and Over   | 1,724           | 18,597      | 53,417    |
|                               | 505 <u>1</u> FC | DREST DRIVE |           |
|                               |                 | 5           |           |