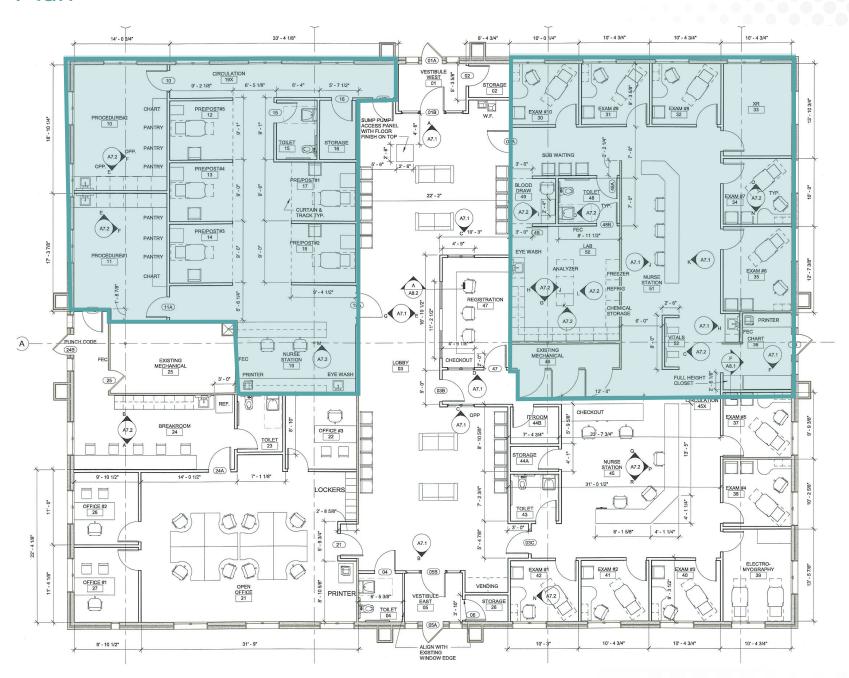

# Floor Plan

|                               | 1 Mile          | 2 Mile      | 3 Mile    |
|-------------------------------|-----------------|-------------|-----------|
| 2023 Population               | 2,557           | 26,854      | 74,448    |
| 2023 Households               | 834             | 10,943      | 32,133    |
| 2023 Average Household Income | \$203,076       | \$178,784   | \$143,269 |
| 2023 Housing Units            | 922             | 11,679      | 34,778    |
| 2023 Population 25 and Over   | 1,724           | 18,597      | 53,417    |
|                               | 505 <u>1</u> FC | DREST DRIVE |           |
|                               |                 | 5           |           |