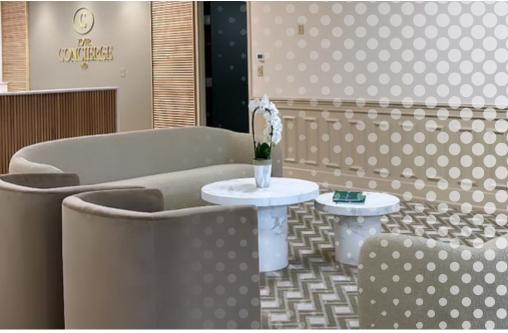

# **Property Features**

- Medical office available for lease
- 1,000-6,000 SF Available
- Direct first floor private entrance \*\* please edit
- 6-8 Private Offices, Multiple Exam Rooms with sinks with Pre & Post surgery space
- Lab space
- Breakroom with Kitchenette
- Multiple Staff entrances and staff restrooms
- New high end finishes throughout
- Abundant Parking
- Building Signage Opportunities