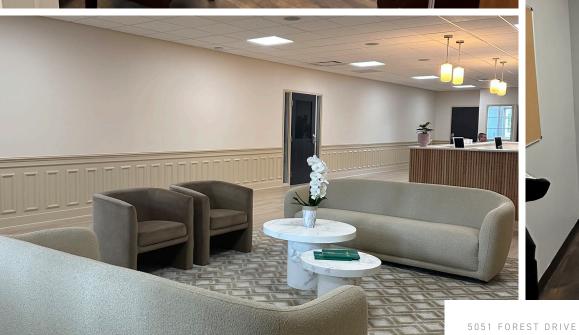

# **Property Features**

- Medical office available for lease
- 1,000-6,000 SF Available
- Direct first floor private entrance \*\* please edit
- 6-8 Private Offices, Multiple Exam Rooms with sinks with Pre & Post surgery space
- Lab space
- Breakroom with Kitchenette
- Multiple Staff entrances and staff restrooms
- New high end finishes throughout
- Abundant Parking
- Building Signage Opportunities

5051 FOREST DRIVE