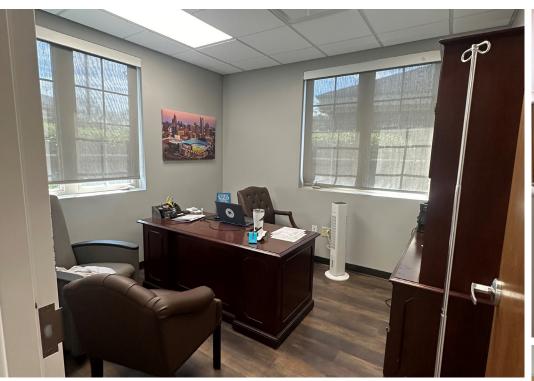

# **Property Features**

- Medical office available for lease
- 1,000-6,000 SF Available
- Direct first floor private entrance \*\* please edit
- 6-8 Private Offices, Multiple Exam Rooms with sinks with Pre & Post surgery space
- Lab space
- Breakroom with Kitchenette
- Multiple Staff entrances and staff restrooms
- New high end finishes throughout
- Abundant Parking
- Building Signage Opportunities