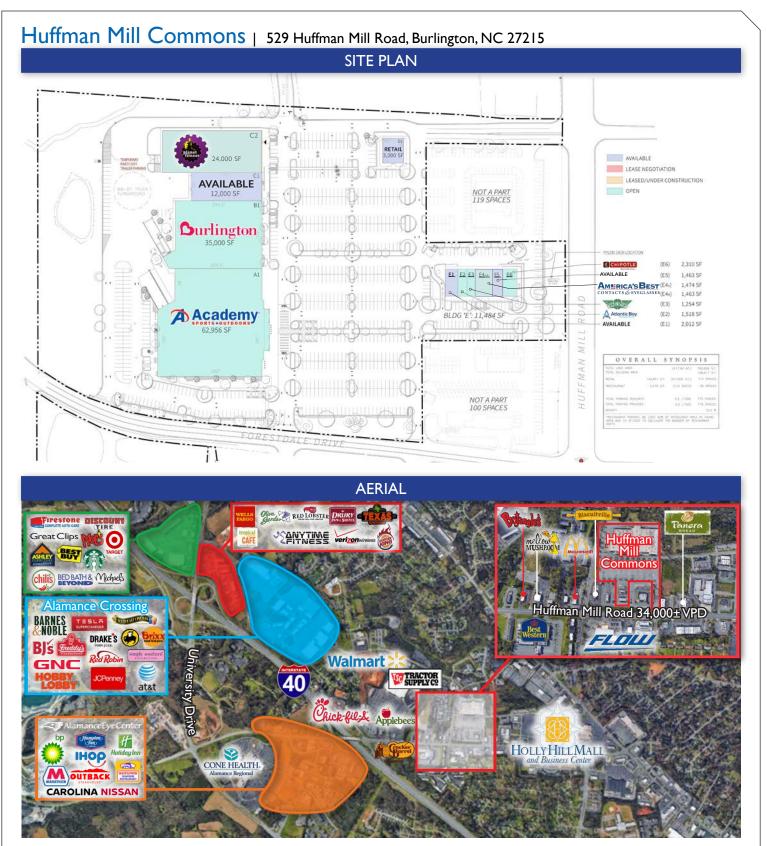

147 S. CHERRY STREET, SUITE 200 | WINSTON-SALEM, NC 27101 | P 336.722.1986 | F 336.723.3173 | MERIDIANREALTY.COM

Multi-Tenant Shopping Center

Huffman Mill Commons is a 150,000± SF retail shopping center located in Burlington, NC anchored by Academy Sports and Burlington Coat Factory. Other tenants include Planet Fitness and Chipotle.Tenants benefit from 34,000± VPD on Huffman Mill with direct access to I-40 via Exit 141.