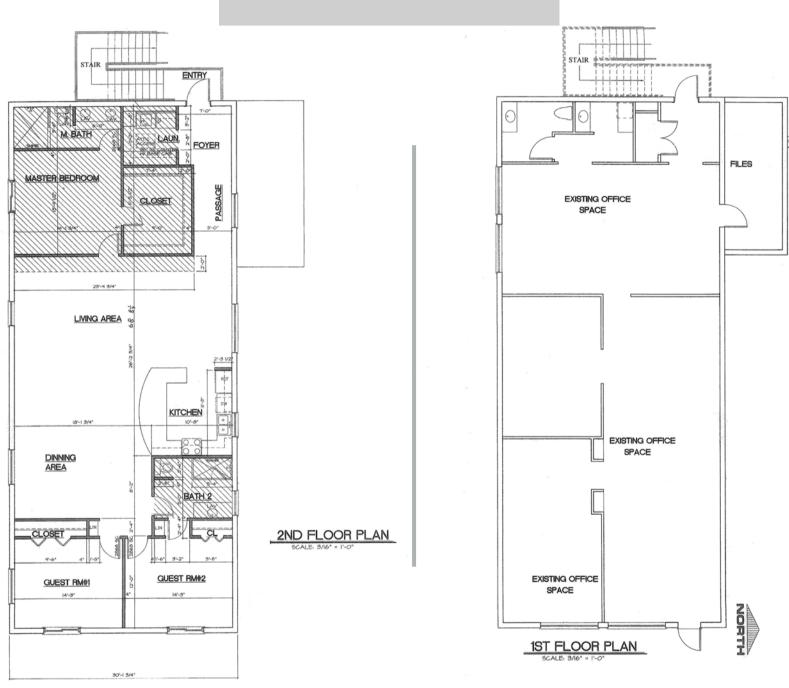

## FLOOR PLAN

<u>CONTACT (239) 777-2020</u>

Christine McManus, CCIM, SIOR christine@ipcnaples.com

## FOR SALE

Ground Floor: 2,200 SF with adjacent garden. High end florist has a NNN lease agreement until June 30, 2027.

Call agent for more details.

(Not Pictured)

2nd Floor: 2,100 SF, 3 bedroom 2 bath living quarters along with 2 covered parking spaces. Professionally designed open concept floorplan with exposed rafters. Currently being used by seller but can be delivered vacant.