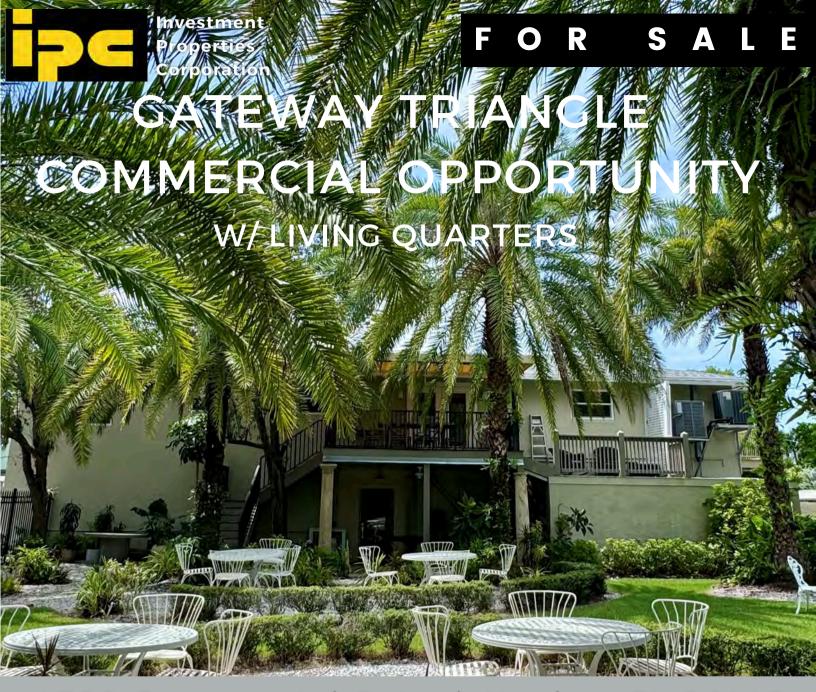

1780 Commercial Drive | Naples, FL 34112

OTHER:

PRICE: \$3,100,000

SIZE: 4,300 SF <u>RE TAXES (2023):</u> \$5,587.51

LOT SIZE: .43 acres (125' X 150')

ZONING: C-5

Hurricane windows

upstairs

## FOR SALE

Ground Floor: 2,200 SF with adjacent garden. High end florist has a NNN lease agreement until June 30, 2027.

Call agent for more details.

(Not Pictured)

2nd Floor: 2,100 SF, 3 bedroom 2 bath living quarters along with 2 covered parking spaces. Professionally designed open concept floorplan with exposed rafters. Currently being used by seller but can be delivered vacant.