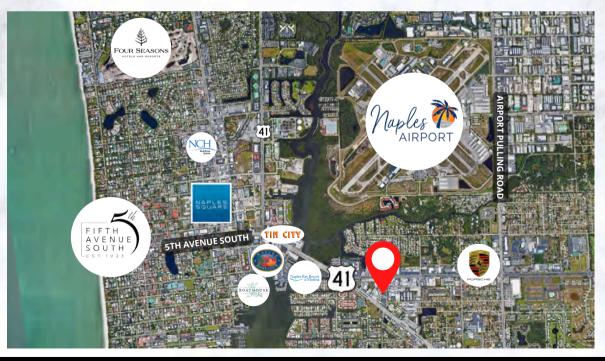

1780 Commercial Drive | Naples, FL 34112

OTHER:

PRICE: \$3,100,000

SIZE: 4,300 SF <u>RE TAXES (2023):</u> \$5,587.51

LOT SIZE: .43 acres (125' X 150')

ZONING: C-5

Hurricane windows

upstairs