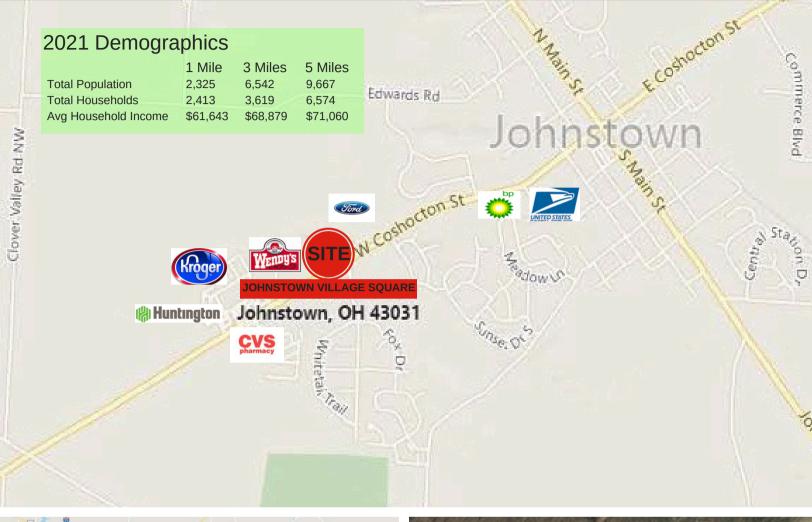

# Johnstown Village Square Johnstown, OH 43031

# Retail For Lease

#### 659 - 753 W COSHOCTON STREET, JOHNSTOWN, OH

#### 2024 Est Operating Ex:

\$2.97 PSF

- Dynamic retail location on highly trafficked Coshocton Street, just west of downtown Johnstown and 7 miles east of New Albany
- Property visible to 17,000 AVPD with highly visible monument and tenant building signage
- Main entrance to center at traffic light with large monument sign
- Ample parking in front and rear of building
- Tenants in center are Dollar Tree, Tractor Supply, H&R Block, BMV, food and other services. McDonald's, Hopewell Federal Credit Union and Advance Auto Parts are outparcels at front of center
- Newer roof, parking lot, LED lighting and Pylon sign