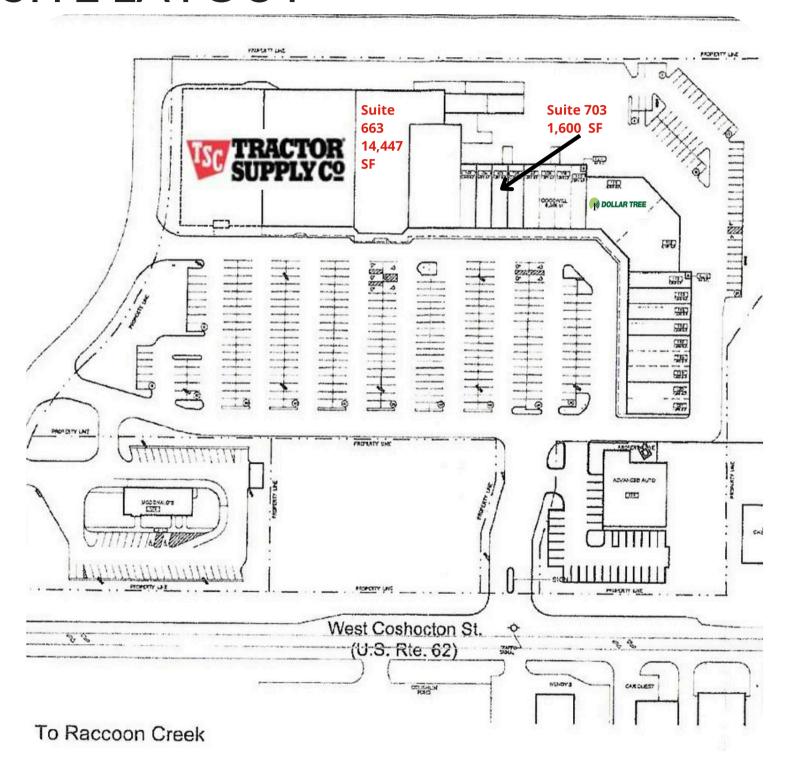

# SITE LAYOUT

### **AVAILABLE SPACE**

| Suite Address | Suite Square Footage | Comments |
|---------------|----------------------|----------|
|---------------|----------------------|----------|

663 14,447 SF703 1,600 SF

#### **Available Space:**

Suite 663: 14,447 SF Suite 703: 1.600 SF

**Tractor Supply** 

659