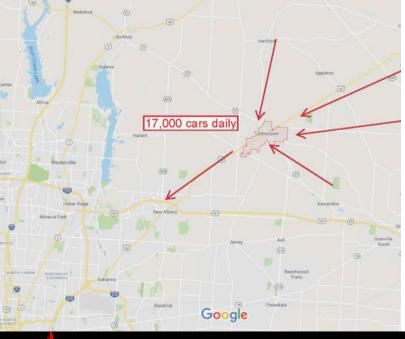

#### 2024 Est Operating Ex:

\$2.97 PSF

- Dynamic retail location on highly trafficked Coshocton Street, just west of downtown Johnstown and 7 miles east of New Albany
- Property visible to 17,000 AVPD with highly visible monument and tenant building signage
- Main entrance to center at traffic light with large monument sign
- Ample parking in front and rear of building
- Tenants in center are Dollar Tree, Tractor Supply, H&R Block, BMV, food and other services. McDonald's, Hopewell Federal Credit Union and Advance Auto Parts are outparcels at front of center
- Newer roof, parking lot, LED lighting and Pylon sign