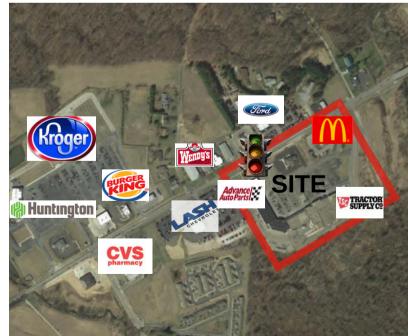

#### 2024 Est Operating Ex:

\$2.97 PSF

- Dynamic retail location on highly trafficked Coshocton Street, just west of downtown Johnstown and 7 miles east of New Albany
- Property visible to 17,000 AVPD with highly visible monument and tenant building signage
- Main entrance to center at traffic light with large monument sign
- Ample parking in front and rear of building
- Tenants in center are Dollar Tree, Tractor Supply, H&R Block, BMV, food and other services. McDonald's, Hopewell Federal Credit Union and Advance Auto Parts are outparcels at front of center
- Newer roof, parking lot, LED lighting and Pylon sign