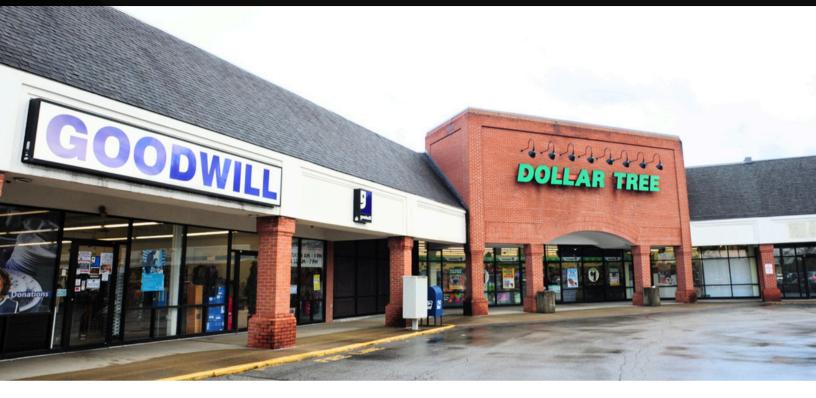

#### 2024 Est Operating Ex:

\$2.97 PSF

- Dynamic retail location on highly trafficked Coshocton Street, just west of downtown Johnstown and 7 miles east of New Albany
- Property visible to 17,000 AVPD with highly visible monument and tenant building signage
- Main entrance to center at traffic light with large monument sign
- Ample parking in front and rear of building
- Tenants in center are Dollar Tree, Tractor Supply, H&R Block, BMV, food and other services. McDonald's, Hopewell Federal Credit Union and Advance Auto Parts are outparcels at front of center
- Newer roof, parking lot, LED lighting and Pylon sign

#### **Suite Address** Tenant

| 663                         | Available                        |  |
|-----------------------------|----------------------------------|--|
| 667                         | Mattress Warehouse               |  |
| 669                         | Mount Carmel Health              |  |
| 701                         | <b>Bureau of Motor Vehicles</b>  |  |
| 703                         | Available                        |  |
| 705                         | Creno's Pizza                    |  |
| 707                         | H&R Block                        |  |
| 709 - 713                   | Goodwill store                   |  |
| 715A - 715B                 | Dollar Tree                      |  |
| 717                         | Johnstown Smoke Shop             |  |
| 719                         | The Gun Cleaners of Central Ohio |  |
| 721 Midwest Hobby and Craft |                                  |  |
| 723                         | Dragon China restaurant          |  |
| 725 - 729                   | Miller Fit Family fitness        |  |
| 731 - 733                   | Happy Tails Vet Clinic           |  |
|                             |                                  |  |