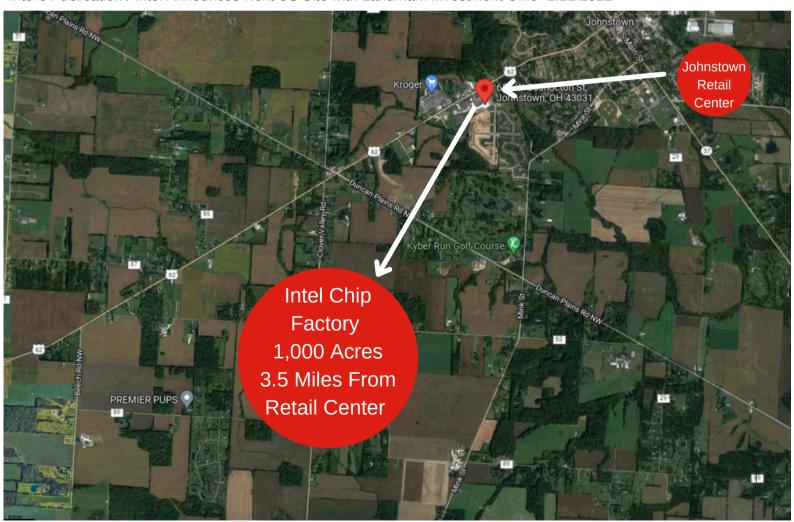

#### Intel Announces Next US Site with

#### **Landmark Investment Ohio**

As the largest single private-sector investment in Ohio history, the initial phase of the project is expected to create 3,000 Intel jobs and 7,000 construction jobs over the course of the build, and to support tens of thousands of additional local long-term jobs across a broad ecosystem of suppliers and partners. Spanning nearly 1,000 acres in Licking County, just outside of Columbus, the "mega-site" can accommodate a total of eight chip factories – also known as "fabs" – as well as support operations and ecosystem partners. At full buildout, the total investment in the site could grow to as much as \$100 billion over the next decade, making it one of the largest semiconductor manufacturing sites in the world.

Planning for the first two factories will start immediately, with construction expected to begin late in 2022. Production is expected to come online in 2025, when the fab will deliver chips using the industry's most advanced transistor technologies. Ohio will be home to Intel's first new manufacturing site location in 40 years. "Immense Impact Section of Intel's Publication / Intel Announces Next US Site with Landmark Investment Ohio" 1.21.2022