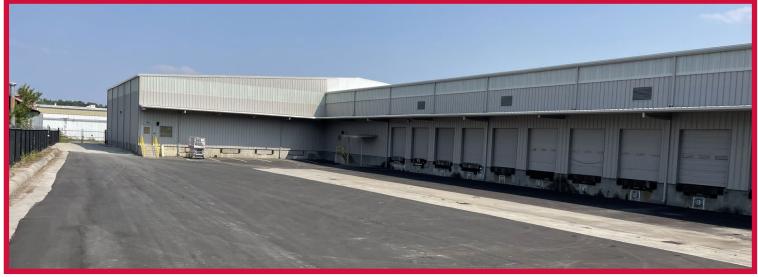

### **Property Highlights**

- Heavy Industrial Zoning
- Close proximity to I-77, I-26 and I-20
- 21'-28' Ceiling Heights
- Large fenced yard
- ESFR Sprinkler System
- Warehouses:
  - 20,000 SF \$6.85/SF
  - 30,000 SF Contact Broker for Pricing
  - 7,500 SF \$12.00/SF
  - 30,000 SF \$4.25 Gravel Floor
  - **\$1.25/SF** Operating Expenses

# Available

Improvements: Building is being fully renovated

Sizes: 7,500 - 50,000 SF Contiguous

Construction: Metal

Proximity:

I-77 - 0.7 miles I-26 - 7 miles I-20 - 10 miles

Loading: Docks: 4 (More to be added) Drive-Ins: 4