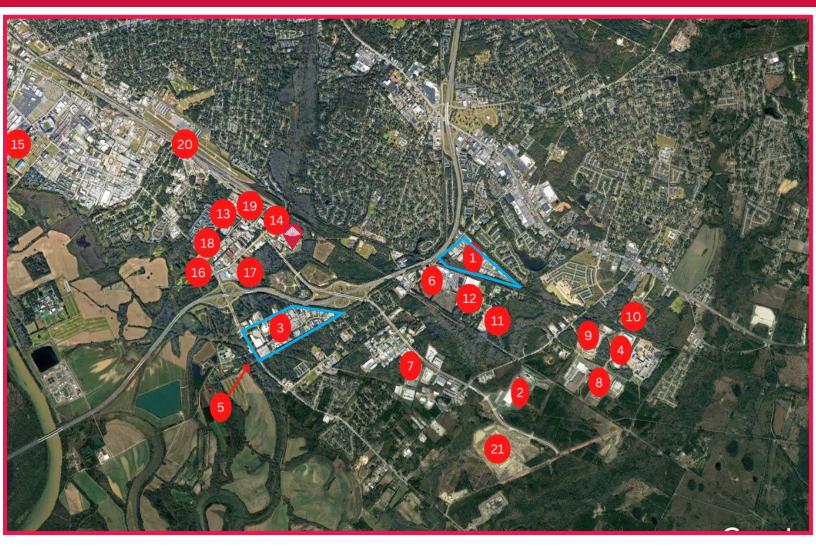

WILSON KIBLER | 1545 SUMTER STREET #200, COLUMBIA, SC 29201

- 1. Atlas Court Industrial Park
- 2. Jushi USA
- Thermal Engineering Corp.
  American Spiralweld
- 5. Columbia Industrial Park
- 6. Dealers Auto Auction
- 7. Fed-Ex
- 8. McEntire Produce
- 9. Mars Petcare
- 10. Sysco Columbia
- 11. Rinker Materials

- 12. Southern Wine and Spirts
- 13. Owen Steel
- 14. Chatham Steel
- 15. ABC Supply
- 16. Love's
- 17. T/A
- 18. Tyson Foods
- 19. SeaHunt Boats
- 20. Norflok Southern Rail Depot
- 21. Mark Anthony Brewing/White Claw