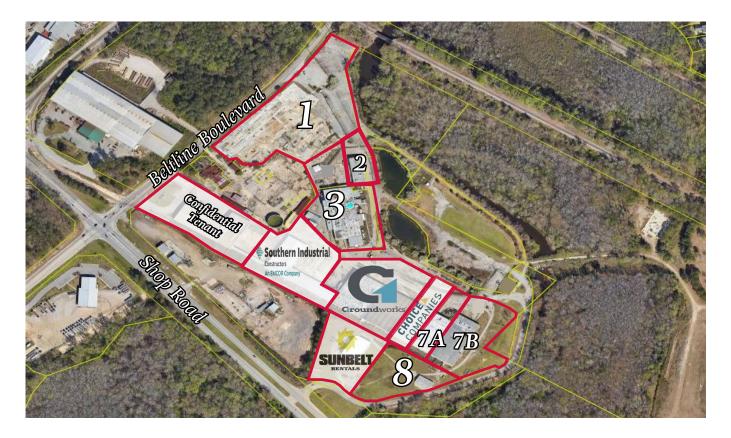

## Available

| 1. 2000 S Beltline Blvd.            | 6 Acres - \$1,950/AC NNN                              |
|-------------------------------------|-------------------------------------------------------|
| 2. 311 Shopline Dr.                 | 7,500 SF - \$12.00/SF NNN                             |
| 3. 301 Shopline Dr.                 | 30,000 SF - Contact Broker for Pricing                |
| 4. 2048 S Beltline Blvd.            | 37,500 SF - LEASED - Confidential Tenant              |
| 5. 421 Gamble Dr.                   | 35,000 SF - LEASED - Southern Industrial Constructors |
| 6 A & B. 401 Gamble Dr Suites A & B | 30,000 SF - LEASED - GroundWorks                      |
| 6C. 401 Gamble Dr Suite C           | 20,000 SF - LEASED - Choice Companies                 |
| 7A. 211 Shopline Dr Suite A         | 20,000 SF - \$6.85/SF NNN                             |
| 7B. 211 Shopline Dr - Suite B       | 30,000 SF - \$4.25/SF NNN                             |
| 8. 131 Shopline Dr.                 | 3,750 SF with Large Yard - \$5,000/Month NNN          |
| 9. 111 Shopline Dr.                 | 12,000 SF - LEASED - Sunbelt Rentals                  |