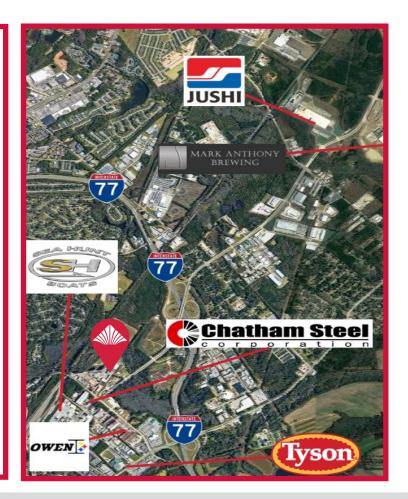

WILSON KIBLER | 1545 SUMTER STREET #200, COLUMBIA, SC 29201

- 1. Atlas Court Industrial Park
- 2. Jushi USA
- Thermal Engineering Corp.
  American Spiralweld
- 5. Columbia Industrial Park
- 6. Dealers Auto Auction
- 7. Fed-Ex
- 8. McEntire Produce
- 9. Mars Petcare
- 10. Sysco Columbia
- 11. Rinker Materials

- 12. Southern Wine and Spirts
- 13. Owen Steel
- 14. Chatham Steel
- 15. ABC Supply
- 16. Love's
- 17. T/A
- 18. Tyson Foods
- 19. SeaHunt Boats
- 20. Norflok Southern Rail Depot
- 21. Mark Anthony Brewing/White Claw