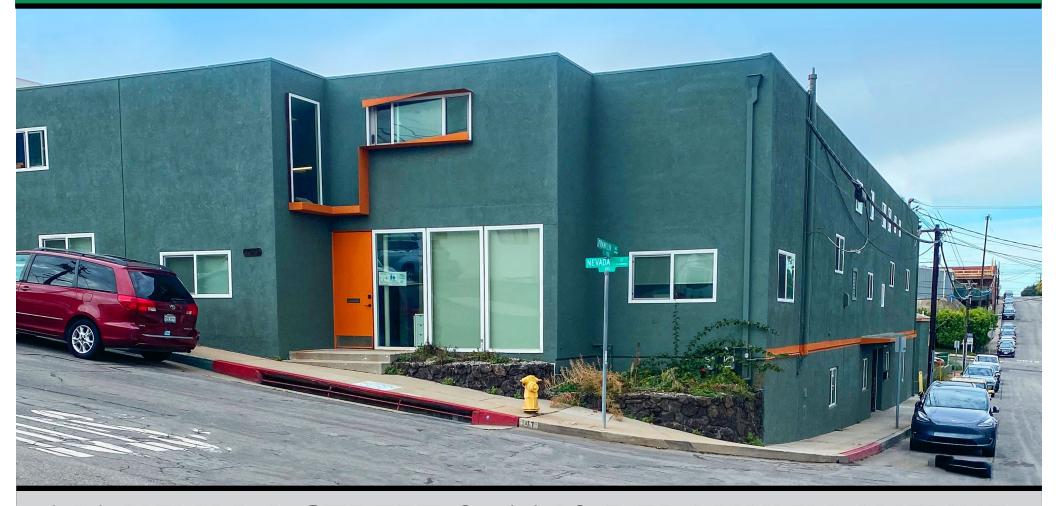

#### 141 Nevada Street & 1140 E Franklin Avenue, El Segundo, CA 90245

#### **141 NEVADA STREET:**

**SIZE:** Approximately 5,750 square feet, open warehouse space

RATE: \$1.85 per square foot per month, Industrial Gross (Net of utilities and janitorial)

**PARKING:** 6 parking spaces (included in base rent)

#### **1140 E FRANKLIN AVENUE:**

**SIZE:** Approximately 2,500 square feet, flex/office space

RATE: \$1.85 per square foot per month, Industrial Gross (Net of utilities and janitorial)

**PARKING:** 3 parking spaces (included in base rent)