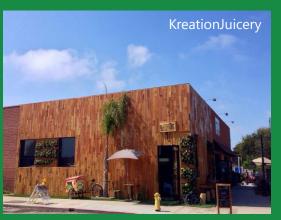

#### 141 Nevada Street & 1140 E Franklin Avenue, El Segundo, CA 90245

#### **141 NEVADA STREET:**

**SIZE:** Approximately 5,750 square feet, open warehouse space

RATE: \$1.85 per square foot per month, Industrial Gross (Net of utilities and janitorial)

**PARKING:** 6 parking spaces (included in base rent)