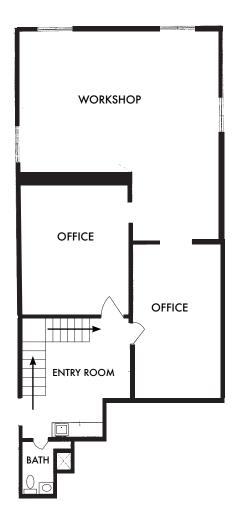

#### 1140 E FRANKLIN AVENUE - FLOORPLAN

#### FIRST FLOOR

TERM: Expires 2/28/26

• Ground floor, 8 offices, 2 restrooms

Mezzanine, 3 offices and storage