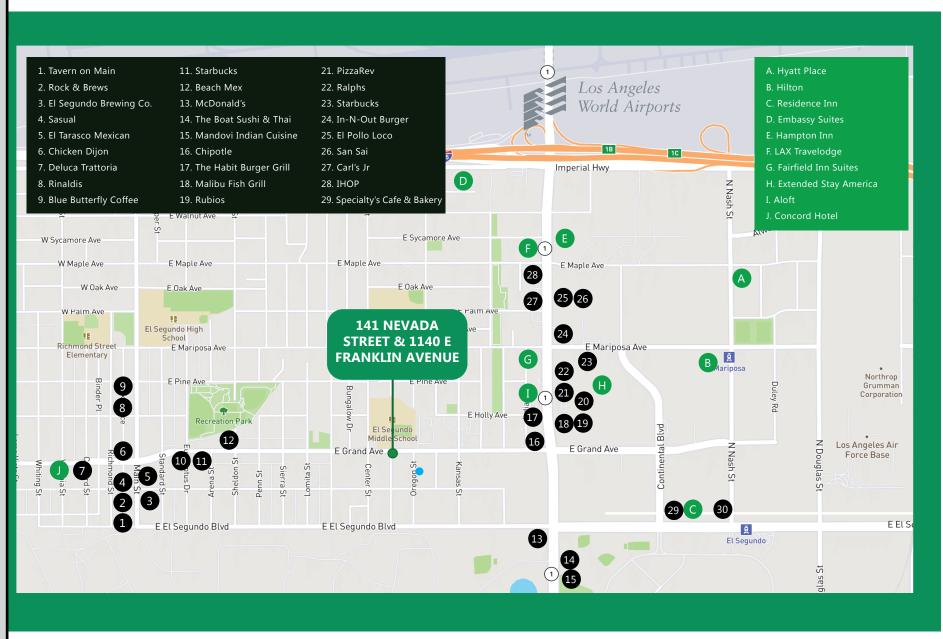

#### 141 Nevada Street & 1140 E Franklin Avenue, El Segundo, CA 90245

#### **FEATURES:**

- Versatile space for creative, production, entertainment, tech, design, R&D uses
- Minutes from LAX, Santa Monica and DTLA
- Easy access to Vista del Mar, Sepulveda Blvd, Metro, 105, 405 and 110 freeways
- Great signage opportunity
- Located in desired Smokey Hollow location and walking distance from Main Street dining