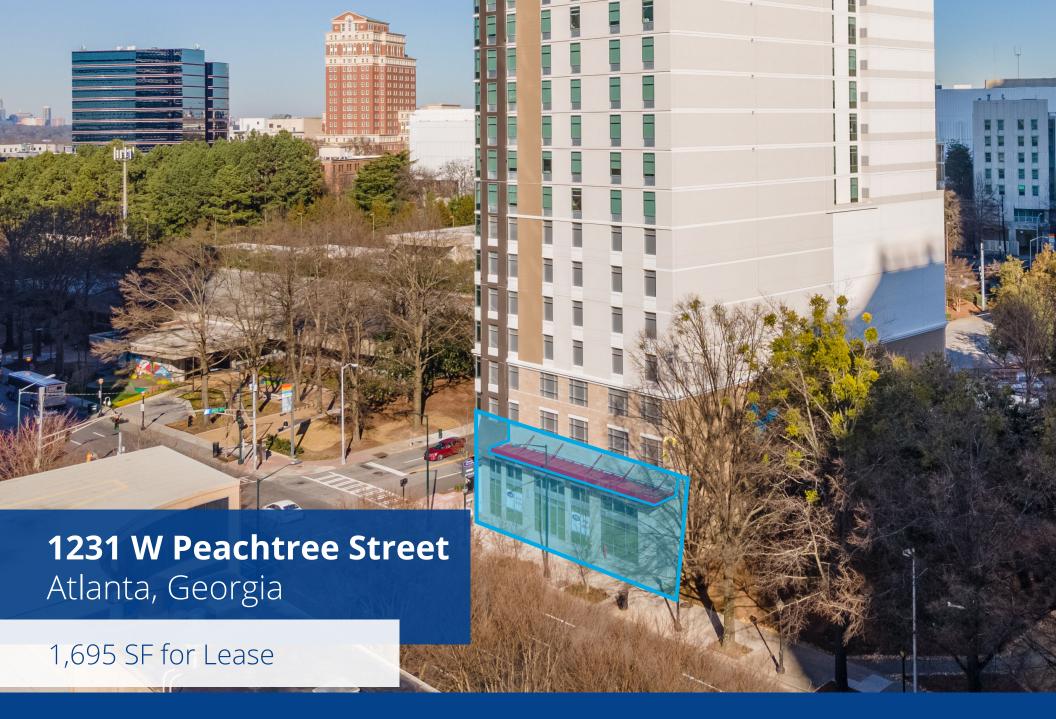

## 1,695 SF Available

Located in the Midtown Hampton Inn on the corner of W Peachtree
Street and 15th Street

|                           | 1 mile    | 3 miles   | 5 miles   |
|---------------------------|-----------|-----------|-----------|
| <b>Total Population</b>   | 36,539    | 195,647   | 406,867   |
| Total Households          | 21,611    | 98,355    | 196,382   |
| Average HH Income         | \$166,041 | \$147,430 | \$143,241 |
| <b>Daytime Population</b> | 79,632    | 387,261   | 732,202x  |