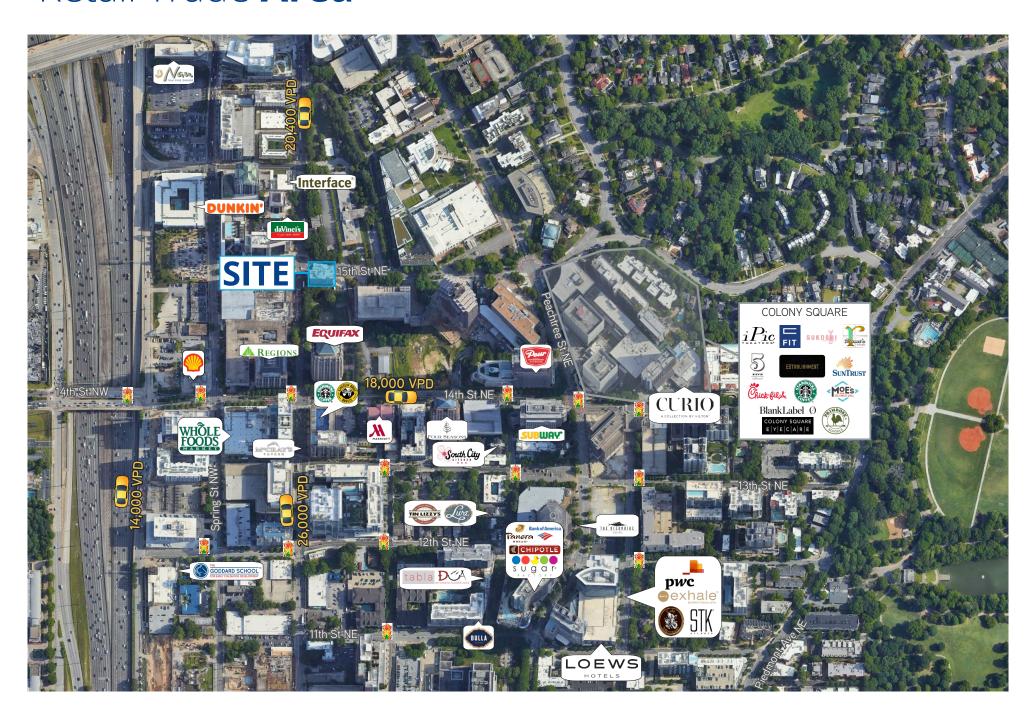

## 1,695 SF Available

Located in the Midtown Hampton Inn on the corner of W Peachtree
Street and 15th Street

|                           | 1 mile    | 3 miles   | 5 miles   |
|---------------------------|-----------|-----------|-----------|
| <b>Total Population</b>   | 36,539    | 195,647   | 406,867   |
| Total Households          | 21,611    | 98,355    | 196,382   |
| Average HH Income         | \$166,041 | \$147,430 | \$143,241 |
| <b>Daytime Population</b> | 79,632    | 387,261   | 732,202x  |