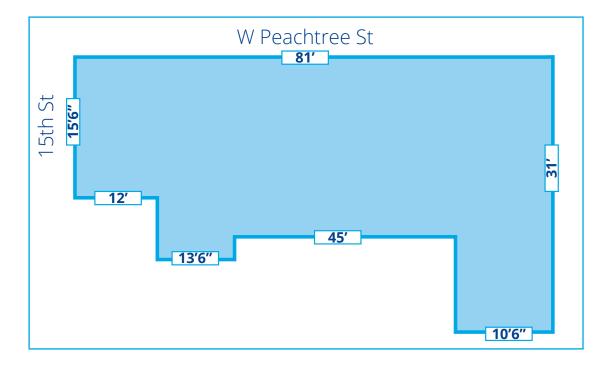

## 1,695 SF Available

Located in the Midtown Hampton Inn on the corner of W Peachtree
Street and 15th Street

|                           | 1 mile    | 3 miles   | 5 miles   |
|---------------------------|-----------|-----------|-----------|
| <b>Total Population</b>   | 36,539    | 195,647   | 406,867   |
| Total Households          | 21,611    | 98,355    | 196,382   |
| Average HH Income         | \$166,041 | \$147,430 | \$143,241 |
| <b>Daytime Population</b> | 79,632    | 387,261   | 732,202x  |