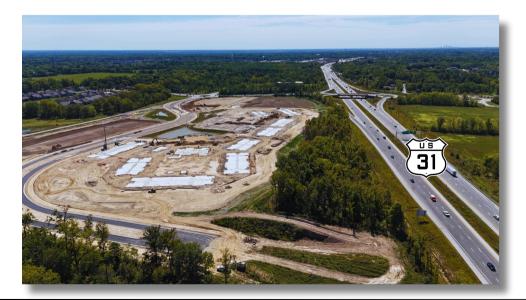

# LANTERN COMMONS - APPROVED PUD

N Meridian Street (US-31) & 161st Street, Westfield, IN 46074

LAND FOR SALE OR BTS

<u>3</u>1

161st Street

## LANTERN COMMONS N Meridian Street (US-31) & 161st Street, Westfield

**Development Overview** 

#### **DEVELOPMENT OVERVIEW**

Lantern Commons is a 60 acre +/- mixed-use development located at the gateway of Westfield, IN. The approved Planned Unit Development is conveniently located to accommodate a lifestyle for either the local or commuter workforce.