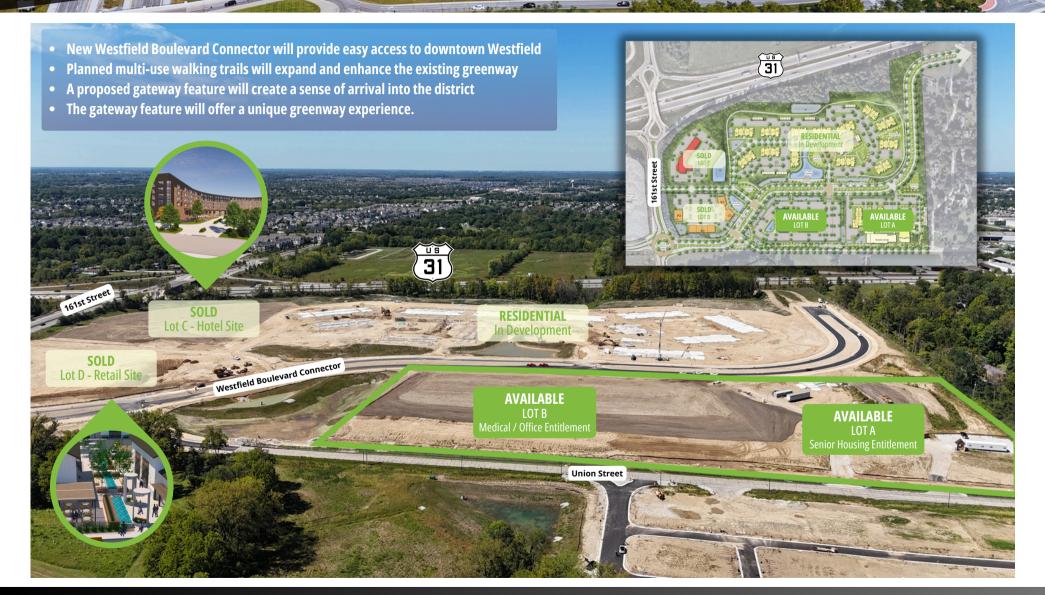

### LANTERN COMMONS N Meridian Street (US-31) & 161st Street, Westfield Site Plan

Gary Perel C: 317.698.8446 O: 317.853.7505 Gary@alopg.com

#### **DEVELOPMENT OVERVIEW**

Lantern Commons is a 60 acre +/- mixed-use development located at the gateway of Westfield, IN. The approved Planned Unit Development is conveniently located to accommodate a lifestyle for either the local or commuter workforce.

#### **DEVELOPMENT HIGHLIGHTS**

- Unmatched opportunity to become a part of high-profile mixeduse development
- Just north of SEP Corporate Headquarters
- NE corner of the interchange of US-31 and 161st Street and a new round-a-bout at 161st and Union Street
- Exposure to over 60,000 Vehicles Per Day
- Nestled between some of the most dense retail in Hamilton Co., exploding Downtown Westfield, and surrounded by dense highend residential
- Prominent location that ensures maximum visibility and accessibility
- Close proximity to Grand Park Sports Campus, one of the largest youth sports complexes in the US