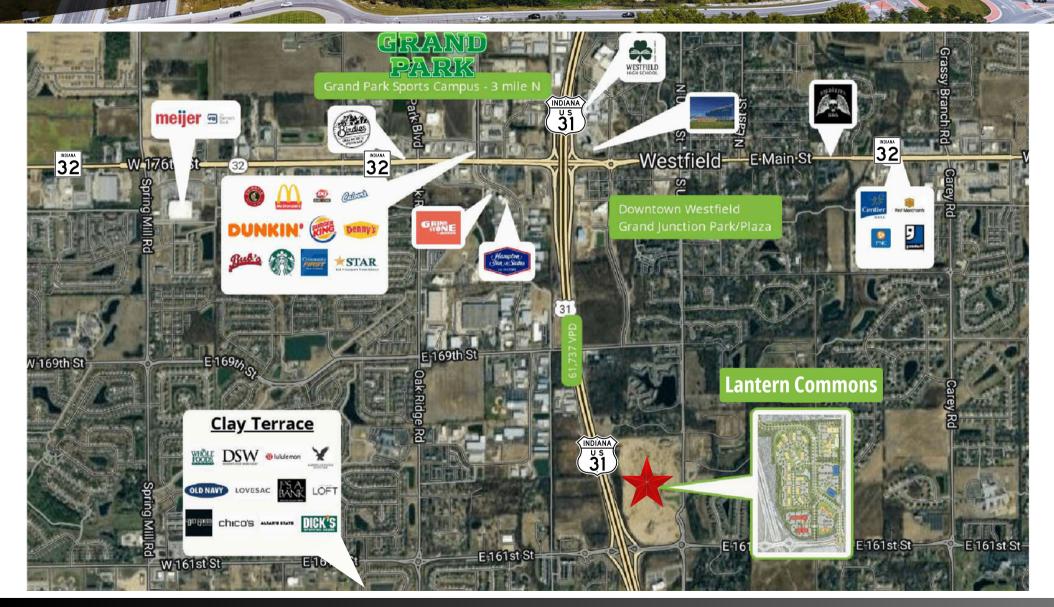

## LANTERN COMMONS N Meridian Street (US-31) & 161st Street, Westfield

**Retail Map** 

Gary Perel C: 317.698.8446 O: 317.853.7505 Gary@alopg.com

#### **DEVELOPMENT HIGHLIGHTS**

- Unmatched opportunity to become a part of high-profile mixeduse development
- Just north of SEP Corporate Headquarters
- NE corner of the interchange of US-31 and 161st Street and a new round-a-bout at 161st and Union Street
- Exposure to over 60,000 Vehicles Per Day
- Nestled between some of the most dense retail in Hamilton Co., exploding Downtown Westfield, and surrounded by dense highend residential
- Prominent location that ensures maximum visibility and accessibility
- Close proximity to Grand Park Sports Campus, one of the largest youth sports complexes in the US