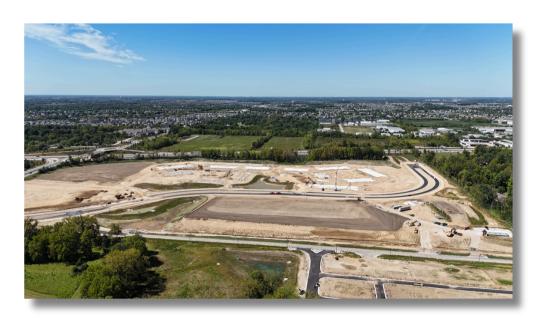

#### **DEVELOPMENT OVERVIEW**

Lantern Commons is a 60 acre +/- mixed-use development located at the gateway of Westfield, IN. The approved Planned Unit Development is conveniently located to accommodate a lifestyle for either the local or commuter workforce.

## LANTERN COMMONS

N Meridian Street (US-31) & 161st Street, Westfield

**Development Highlights** 

#### **DEVELOPMENT HIGHLIGHTS**

- Unmatched opportunity to become a part of high-profile mixeduse development
- Just north of SEP Corporate Headquarters
- NE corner of the interchange of US-31 and 161st Street and a new round-a-bout at 161st and Union Street
- Exposure to over 60,000 Vehicles Per Day
- Nestled between some of the most dense retail in Hamilton Co., exploding Downtown Westfield, and surrounded by dense highend residential
- Prominent location that ensures maximum visibility and accessibility
- Close proximity to Grand Park Sports Campus, one of the largest youth sports complexes in the US