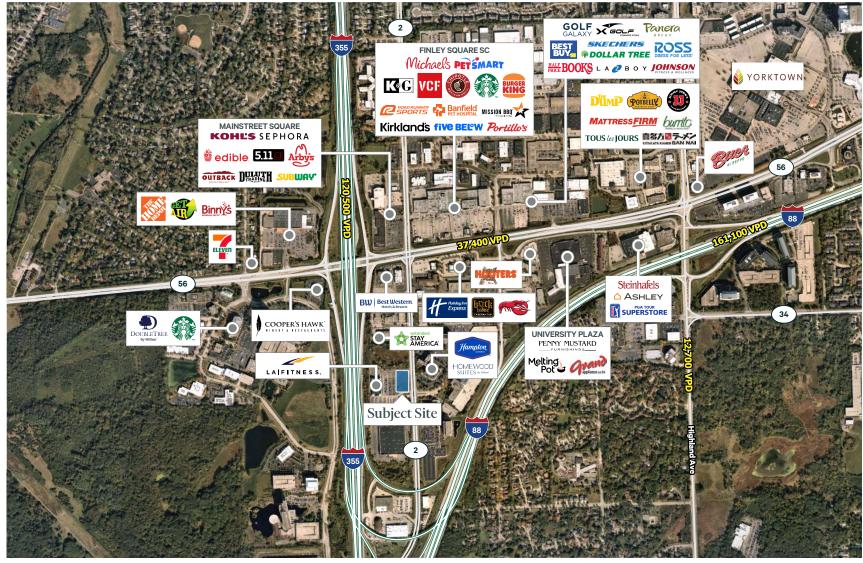

## **Property Highlights**

- + +/- 41,817 SF +/- 0.96 Acres of Land
- + Zoning B-3 PUD General Services & Highway Business
- + Outlot to LA Fitness and Midwestern University College of Veterinary Medicine
- + Strong demographic profile in the surrounding area
- + Signalized intersection
- + Monument signage available

| Traffic Count |            |
|---------------|------------|
| Finley Rd     | 10,900 VPD |