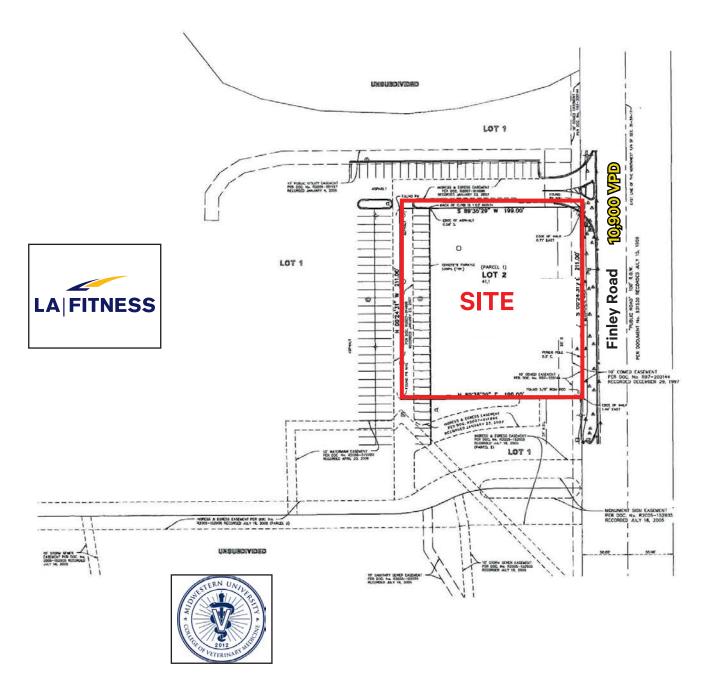

# Survey

| Traffic Count |            |
|---------------|------------|
| Finley Rd     | 10,900 VPD |