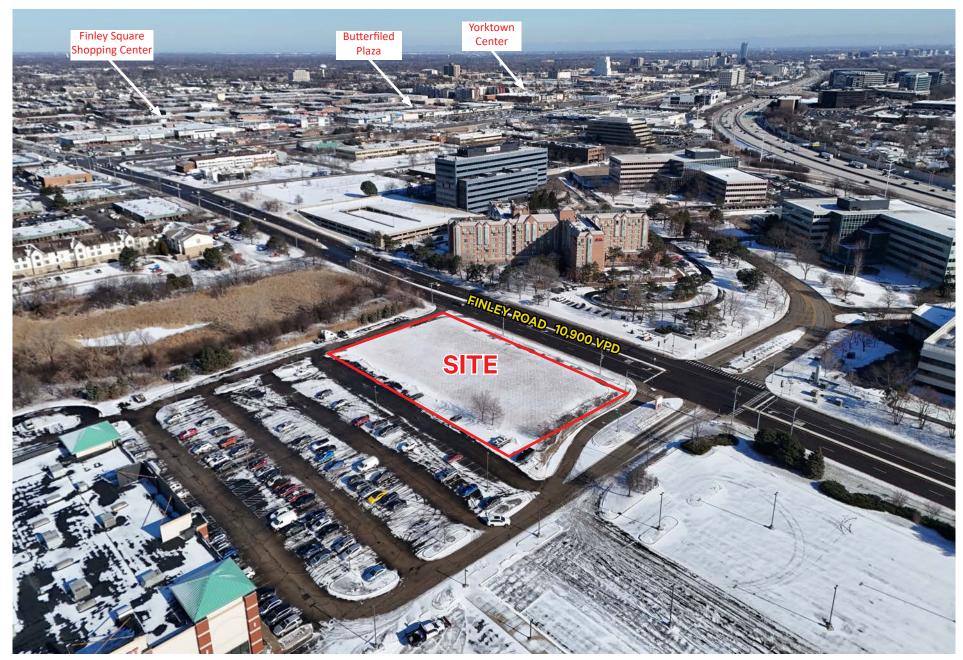

## **Aerial Photo**

3300 Finley Road | Downers Grove, IL 60515

| Traffic Count |            |
|---------------|------------|
| Finley Rd     | 10,900 VPD |