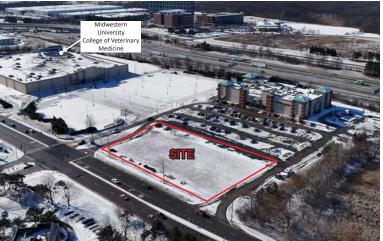

# +/- 41,817 SF +/- 0.96 AC

3300 Finley Road, Downers Grove, IL 60515

## **Property Highlights**

- + +/- 41,817 SF +/- 0.96 Acres of Land
- + Zoning B-3 PUD General Services & Highway Business
- + Outlot to LA Fitness and Midwestern University College of Veterinary Medicine
- + Strong demographic profile in the surrounding area
- + Signalized intersection
- + Monument signage available

## **Aerial Photo**

3300 Finley Road | Downers Grove, IL 60515