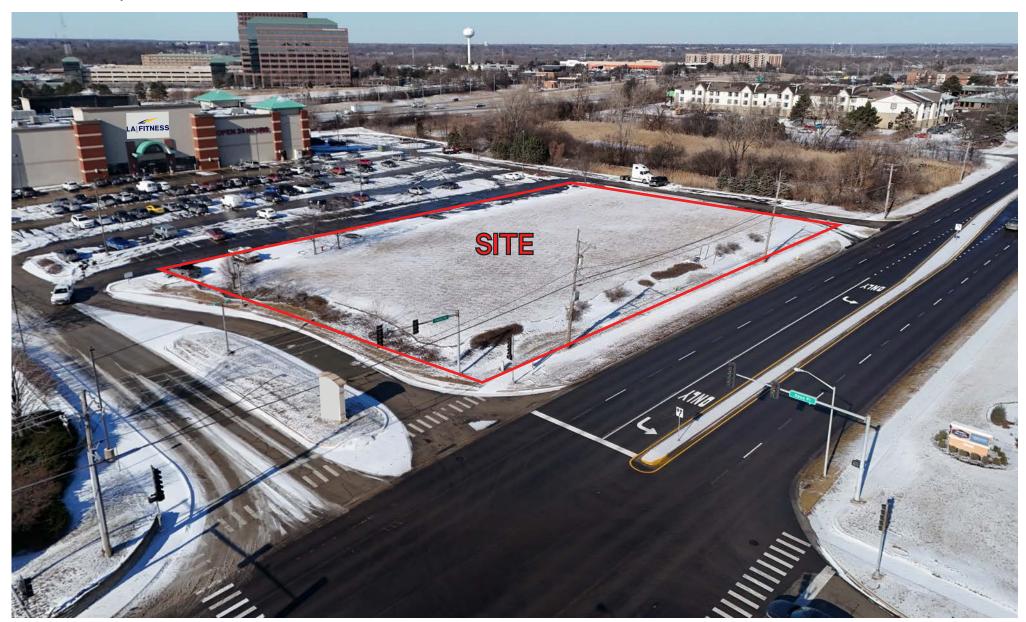

# +/- 41,817 SF +/- 0.96 AC

3300 Finley Road, Downers Grove, IL 60515

## **Property Highlights**

- + +/- 41,817 SF +/- 0.96 Acres of Land
- + Zoning B-3 PUD General Services & Highway Business
- + Outlot to LA Fitness and Midwestern University College of Veterinary Medicine
- + Strong demographic profile in the surrounding area
- + Signalized intersection
- + Monument signage available

## **Aerial Photo**

3300 Finley Road | Downers Grove, IL 60515