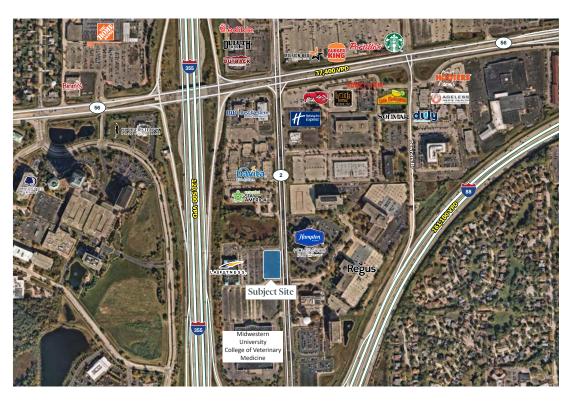

# +/- 41,817 SF +/- 0.96 AC

3300 Finley Road, Downers Grove, IL 60515

## **Property Highlights**

- + +/- 41,817 SF +/- 0.96 Acres of Land
- + Zoning B-3 PUD General Services & Highway Business
- + Outlot to LA Fitness and Midwestern University College of Veterinary Medicine
- + Strong demographic profile in the surrounding area
- + Signalized intersection
- + Monument signage available