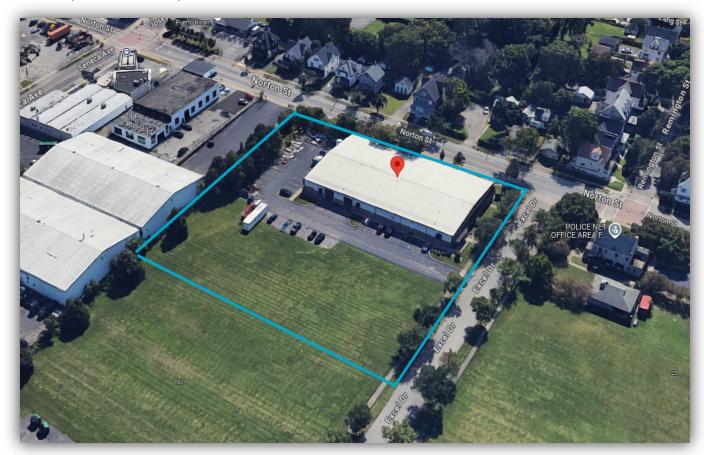

### PROPERTY DETAILS

| <b>Building SF:</b>   | 21,356 |
|-----------------------|--------|
| Lot Size:             | 2.34   |
| <b>Graded Levels:</b> | 2      |
| Ceiling Height:       | 19'    |
| Year Built:           | 2000   |

#### **PROPERTY SUMMARY**

10 Excel Dr is a 21,356 SF industrial space sitting on 2.34 acres of land in Rochester, NY. This space consists of 2 drive ins and has a 19 ft clear height. Right by NY-104 and about a 7 min drive from the heart of Rochester. Contact our team for more information on this property!