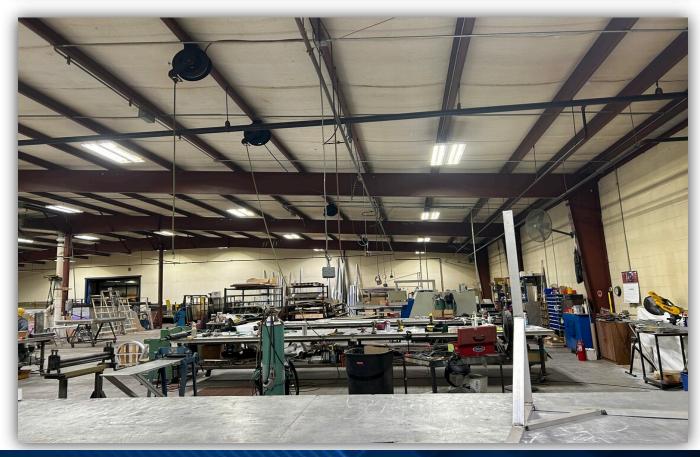

#### **PROPERTY SUMMARY**

10 Excel Dr is a 21,356 SF industrial space sitting on 2.34 acres of land in Rochester, NY. This space consists of 2 drive ins and has a 19 ft clear height. Right by NY-104 and about a 7 min drive from the heart of Rochester. Contact our team for more information on this property!