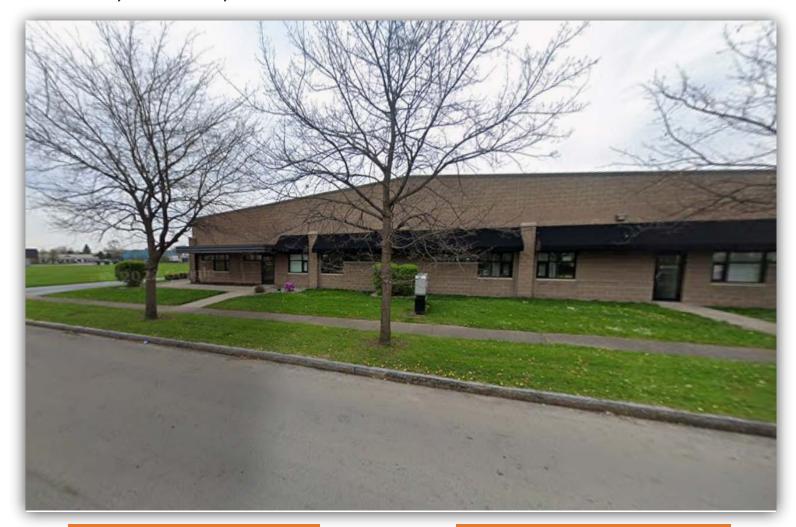

### INDUSTRIAL SPACE FOR LEASE

10 Excel Dr, Rochester, NY 14621

#### **PROPERTY SUMMARY**

10 Excel Dr is a 21,356 SF industrial space sitting on 2.34 acres of land in Rochester, NY. This space consists of 2 drive ins and has a 19 ft clear height. Right by NY-104 and about a 7 min drive from the heart of Rochester. Contact our team for more information on this property!