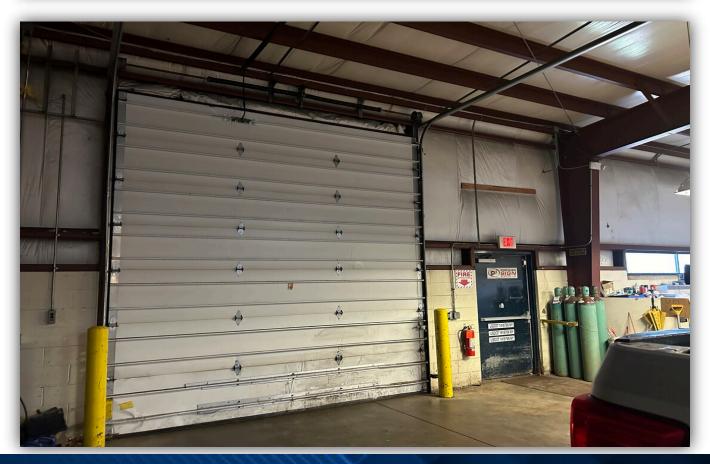

#### **PROPERTY SUMMARY**

10 Excel Dr is a 21,356 SF industrial space sitting on 2.34 acres of land in Rochester, NY. This space consists of 2 drive ins and has a 19 ft clear height. Right by NY-104 and about a 7 min drive from the heart of Rochester. Contact our team for more information on this property!