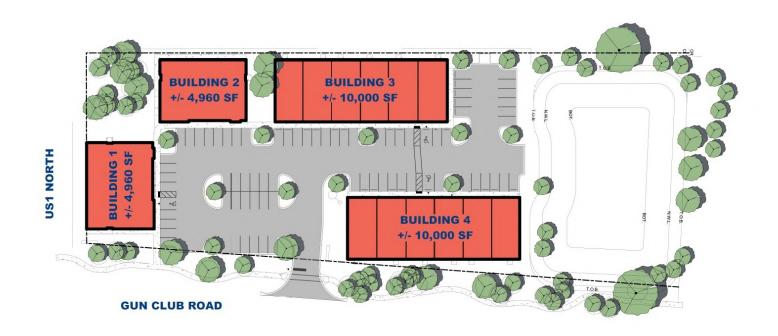

## **AVAILABLE SPACES**

| SUITE       | TENANT    | SIZE (SF)         | LEASE TYPE | LEASE RATE    | DESCRIPTION |
|-------------|-----------|-------------------|------------|---------------|-------------|
| Building #1 | Available | 1,653 - 4,960 SF  | NNN        | \$26.00 SF/yr | -           |
| Building #2 | Available | 1,653 - 4,960 SF  | NNN        | \$26.00 SF/yr | -           |
| Building #3 | Available | 1,666 - 10,000 SF | NNN        | \$18.00 SF/yr | -           |
| Building #4 | Available | 1,666 - 10,000 SF | NNN        | \$18.00 SF/yr | -           |