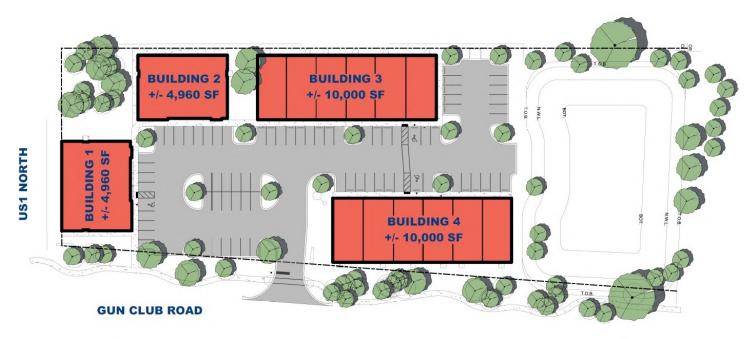

## **AVAILABLE SPACES**

| SUITE       | TENANT    | SIZE (SF)         | LEASE TYPE | LEASE RATE    | DESCRIPTION |
|-------------|-----------|-------------------|------------|---------------|-------------|
| Building #1 | Available | 1,653 - 4,960 SF  | NNN        | \$26.00 SF/yr | -           |
| Building #2 | Available | 1,653 - 4,960 SF  | NNN        | \$26.00 SF/yr | -           |
| Building #3 | Available | 1,666 - 10,000 SF | NNN        | \$18.00 SF/yr | -           |
| Building #4 | Available | 1,666 - 10,000 SF | NNN        | \$18.00 SF/yr | -           |