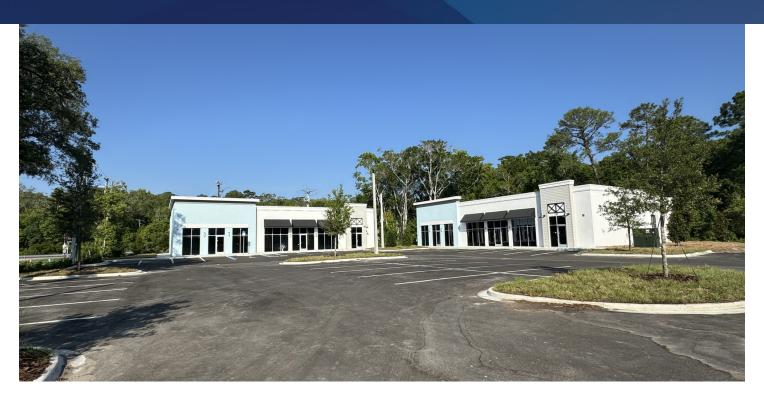

## 5600 U.S. HIGHWAY 1 N

Saint Augustine, FL 32095

## **PROPERTY DESCRIPTION**

Unveiling a prime commercial gem on a +/-3.19 Acre lot adjacent to Northeast Florida Regional Airport, this new development boasts premier visibility on US Hwy 1 & Gun Club Rd. Zoned for Commercial Intensive (CI), it accommodates a spectrum of uses, from retail and office to light industrial enterprises. Elevate your brand with monument and building signage options, and revel in the convenience of ample parking in a shared surface lot at an exceptional ratio of 1/500 SF. Supported by St. Johns Utility services, this property stands as a strategic investment in the heart of flourishing opportunities. Secure your space where visibility meets versatility.

### **PROPERTY HIGHLIGHTS**

- Frontage along US-1!
- Zoned CI (Commercial Intensive): Various uses allowed!
- · Ample parking in shared surface lot!
- Also Available for Sale, Contact Broker for Details!