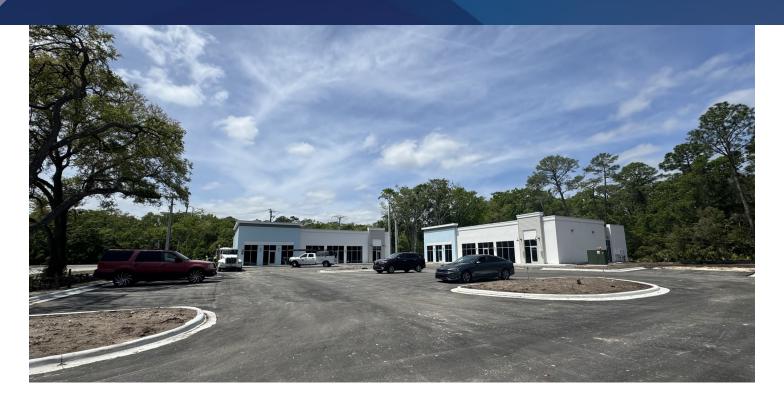

## 5600 U.S. HIGHWAY 1 N

Saint Augustine, FL 32095

## **PROPERTY DESCRIPTION**

Unveiling a prime commercial gem on a +/-3.19 Acre lot adjacent to Northeast Florida Regional Airport, this new development boasts premier visibility on US Hwy 1 & Gun Club Rd. Zoned for Commercial Intensive (CI), it accommodates a spectrum of uses, from retail and office to light industrial enterprises. Elevate your brand with monument and building signage options, and revel in the convenience of ample parking in a shared surface lot at an exceptional ratio of 1/500 SF. Supported by St. Johns Utility services, this property stands as a strategic investment in the heart of flourishing opportunities. Secure your space where visibility meets versatility.

### **PROPERTY HIGHLIGHTS**

- Frontage along US-1!
- Zoned CI (Commercial Intensive): Various uses allowed!
- · Ample parking in shared surface lot!
- Also Available for Sale, Contact Broker for Details!