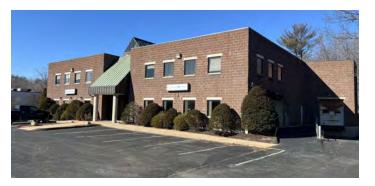

# 15,270 SF FLEX BUILDING

41 SEQUIN DRIVE | GLASTONBURY, CT 06033

DAVID MURDOCK 860.983.0029 murdock@sentrycommercial.com

15,270 SF FLEX BUILDING

### 41 SEQUIN DRIVE | GLASTONBURY, CT 06033

#### PROPERTY DESCRIPTION

Sentry Commercial is pleased to offer 41 Sequin Drive, Glastonbury CT for sale. This is an attractive income producing flex facility with exceptional clear height up to 20' clear. Ideal for investors and owner occupants.