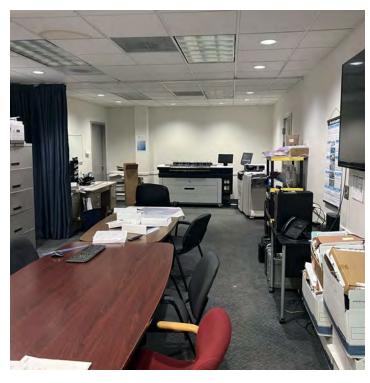

#### PROPERTY DESCRIPTION

Sentry Commercial is pleased to offer 41 Sequin Drive, Glastonbury CT for sale. This is an attractive income producing flex facility with exceptional clear height up to 20' clear. Ideal for investors and owner occupants.

#### PROPERTY HIGHLIGHTS

- 10,000 SF currently leased until September of 2025
- Attractive office space that can be subdivided to 2,500 SF
- Two dock doors
- 800 amps of power
- Close access to Route 2