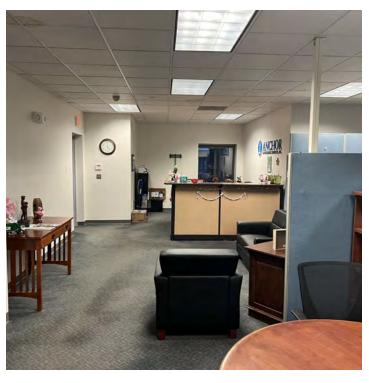

#### PROPERTY DESCRIPTION

Sentry Commercial is pleased to offer 41 Sequin Drive, Glastonbury CT for sale. This is an attractive income producing flex facility with exceptional clear height up to 20' clear. Ideal for investors and owner occupants.

#### PROPERTY HIGHLIGHTS

- 10,000 SF currently leased until September of 2025
- Attractive office space that can be subdivided to 2,500 SF
- Two dock doors
- 800 amps of power
- Close access to Route 2