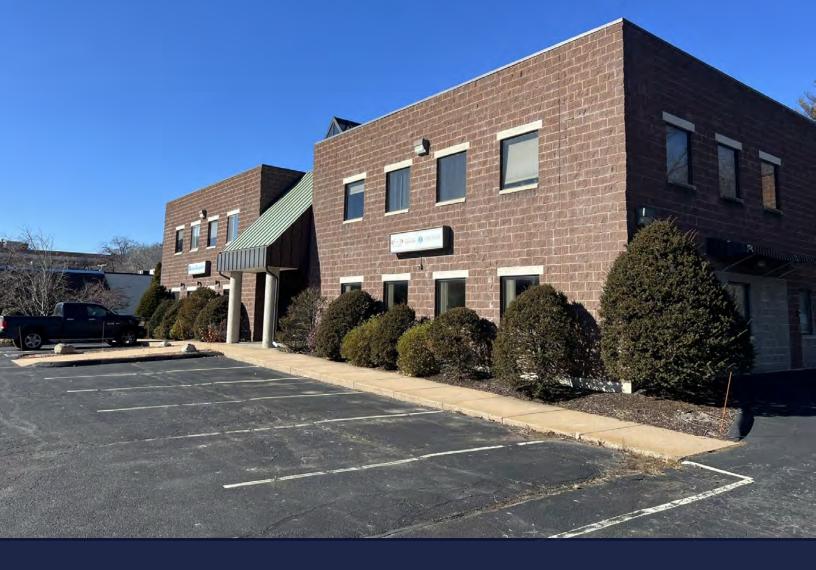

# 15,270 SF FLEX BUILDING

41 SEQUIN DRIVE | GLASTONBURY, CT 06033

DAVID MURDOCK 860.983.0029 murdock@sentrycommercial.com

15,270 SF FLEX BUILDING

### 41 SEQUIN DRIVE | GLASTONBURY, CT 06033

#### PROPERTY DESCRIPTION

Sentry Commercial is pleased to offer 41 Sequin Drive, Glastonbury CT for sale. This is an attractive income producing flex facility with exceptional clear height up to 20' clear. Ideal for investors and owner occupants.