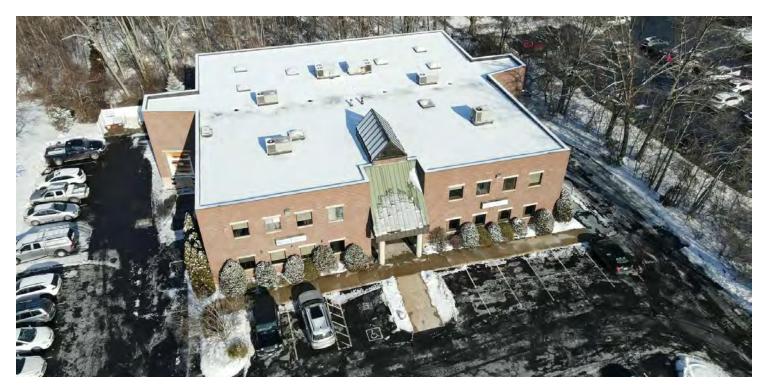

#### PROPERTY DESCRIPTION

Sentry Commercial is pleased to offer 41 Sequin Drive, Glastonbury CT for sale. This is an attractive income producing flex facility with exceptional clear height up to 20' clear. Ideal for investors and owner occupants.

# Reduced Sale Price: \$1,495,000

| BUILDING SPECIFICATIONS |                                |
|-------------------------|--------------------------------|
| Building Size           | 15,270 SF                      |
| Office Space            | 10,024 SF                      |
| Warehouse               | 5,246 SF                       |
| Ceiling Height          | 20 ft                          |
| Docks                   | 2 (8x10)                       |
| Column Spacing          | Clear span (warehouse<br>area) |
| Year Built              | 1991                           |

#### LAND

| Lot Size | 1.09 acres |
|----------|------------|
| Parking  | 42 spaces  |
| Zoning   | PC         |