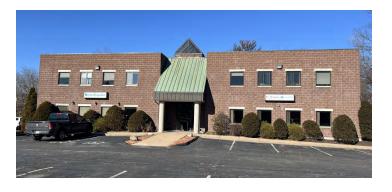

E | GLASTONBURY, CT 06033



#### PROPERTY DESCRIPTION

Sentry Commercial is pleased to offer 41 Sequin Drive, Glastonbury CT for sale. This is an attractive income producing flex facility with exceptional clear height up to 20' clear. Ideal for investors and owner occupants.

#### PROPERTY HIGHLIGHTS

- 10,000 SF currently leased until September of 2025
- Attractive office space that can be subdivided to 2,500 SF
- Two dock doors
- 800 amps of power
- Close access to Route 2

#### **OFFERING SUMMARY**

| Reduced Sale Price: | \$1,495,000 |
|---------------------|-------------|
| Lot Size:           | 1.09 Acres  |
| Building Size:      | 15,270 SF   |

**DAVID MURDOCK** 860.983.0029

murdock@sentrycommercial.com





15,270 SF FLEX BUILDING

### 41 SEQUIN DRIVE | GLASTONBURY, CT 06033









# Reduced Sale Price: \$1,495,000

| BUILDING SPECIFICATIONS |                                |
|-------------------------|--------------------------------|
| Building Size           | 15,270 SF                      |
| Office Space            | 10,024 SF                      |
| Warehouse               | 5,246 SF                       |
| Ceiling Height          | 20 ft                          |
| Docks                   | 2 (8x10)                       |
| Column Spacing          | Clear span (warehouse<br>area) |
| Year Built              | 1991                           |

#### MECHANICAL/UTILITIES

| Power               | 800 amps (2 services @ 400 amps) |
|---------------------|----------------------------------|
| Heat                | Gas                              |
| Air