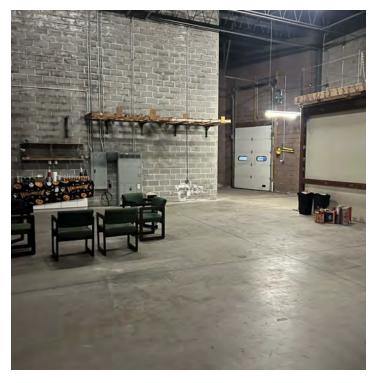

#### PROPERTY DESCRIPTION

Sentry Commercial is pleased to offer 41 Sequin Drive, Glastonbury CT for sale. This is an attractive income producing flex facility with exceptional clear height up to 20' clear. Ideal for investors and owner occupants.

#### PROPERTY HIGHLIGHTS

- 10,000 SF currently leased until September of 2025
- Attractive office space that can be subdivided to 2,500 SF
- Two dock doors
- 800 amps of power
- Close access to Route 2

# Reduced Sale Price: \$1,495,000

| BUILDING SPECIFICATIONS |                                |
|-------------------------|--------------------------------|
| Building Size           | 15,270 SF                      |
| Office Space            | 10,024 SF                      |
| Warehouse               | 5,246 SF                       |
| Ceiling Height          | 20 ft                          |
| Docks                   | 2 (8x10)                       |
| Column Spacing          | Clear span (warehouse<br>area) |
| Year Built              | 1991                           |