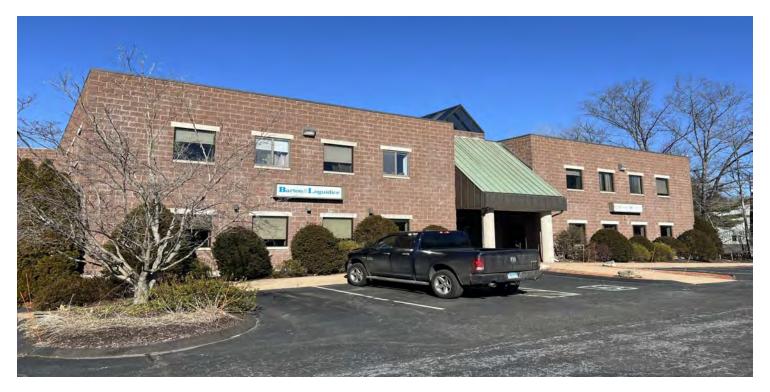

### 41 SEQUIN DRIVE | GLASTONBURY, CT 06033

# Reduced Sale Price: \$1,495,000

| BUILDING SPECIFICATIONS |                                |
|-------------------------|--------------------------------|
| Building Size           | 15,270 SF                      |
| Office Space            | 10,024 SF                      |
| Warehouse               | 5,246 SF                       |
| Ceiling Height          | 20 ft                          |
| Docks                   | 2 (8x10)                       |
| Column Spacing          | Clear span (warehouse<br>area) |
| Year Built              | 1991                           |