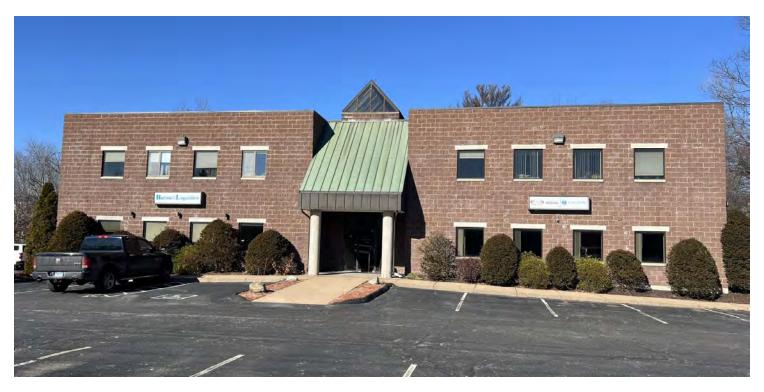

# 15,270 SF FLEX BUILDING

41 SEQUIN DRIVE | GLASTONBURY, CT 06033

DAVID MURDOCK 860.983.0029 murdock@sentrycommercial.com

15,270 SF FLEX BUILDING

### 41 SEQUIN DRIVE | GLASTONBURY, CT 06033

#### PROPERTY DESCRIPTION

Sentry Commercial is pleased to offer 41 Sequin Drive, Glastonbury CT for sale. This is an attractive income producing flex facility with exceptional clear height up to 20' clear. Ideal for investors and owner occupants.