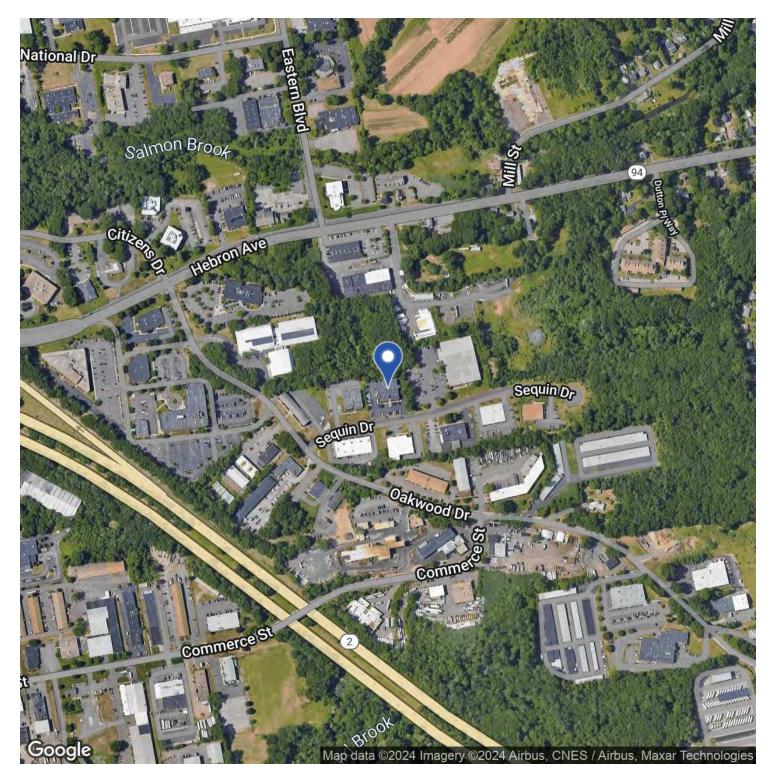

### 41 SEQUIN DRIVE | GLASTONBURY, CT 06033

#### PROPERTY DESCRIPTION

Sentry Commercial is pleased to offer 41 Sequin Drive, Glastonbury CT for sale. This is an attractive income producing flex facility with exceptional clear height up to 20' clear. Ideal for investors and owner occupants.