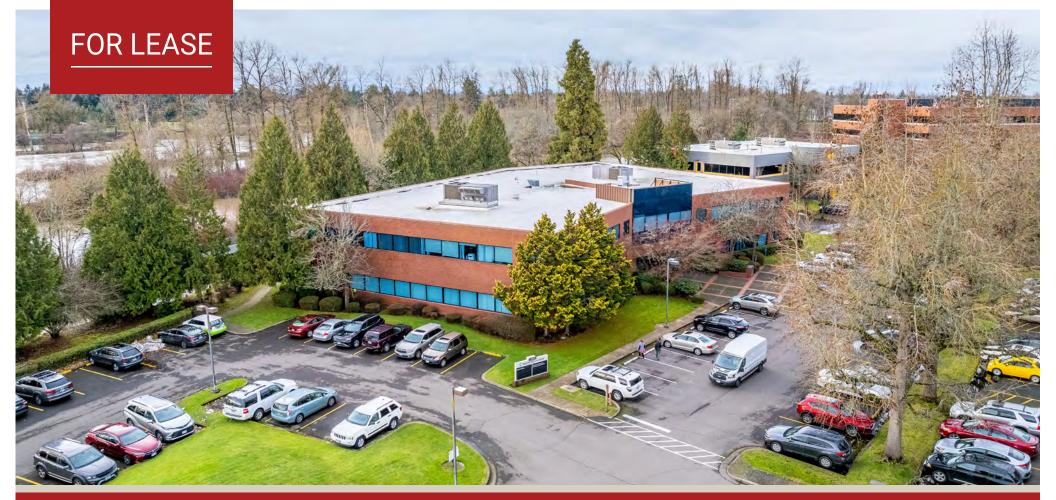

## 1580 VALLEY RIVER DRIVE - EUGENE, OR

## **VALLEY RIVER OFFICE PARK SUITE**

- PREMIER OFFICE ADDRESS IN A PARK-LIKE SETTING
- AVAILABLE: SUITE 290 3,639 RSF
- GREAT AMENITIES BEING NEXT TO VALLEY RIVER CENTER
- AMPLE FREE PARKING
- EASY ACCESS TO HIGHWAYS AND DOWNTOWN EUGENE