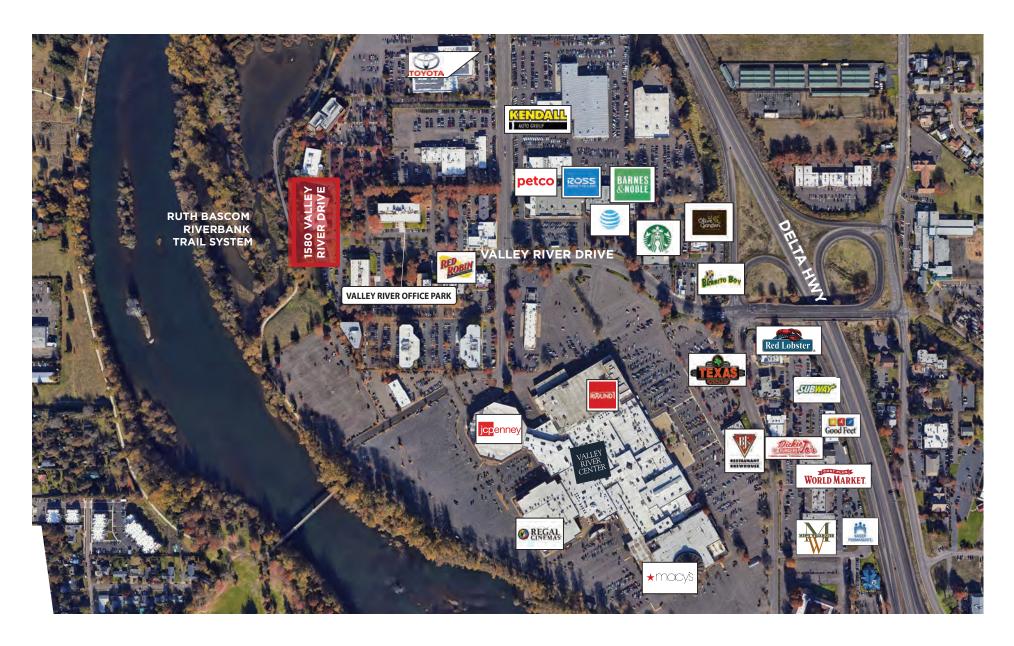

## **VALLEY RIVER OFFICE PARK SUITE**

- PREMIER OFFICE ADDRESS IN A PARK-LIKE SETTING
- AVAILABLE: SUITE 290 3,639 RSF
- GREAT AMENITIES BEING NEXT TO VALLEY RIVER CENTER
- AMPLE FREE PARKING
- EASY ACCESS TO HIGHWAYS AND DOWNTOWN EUGENE

# 1580 VALLEY RIVER DRIVE