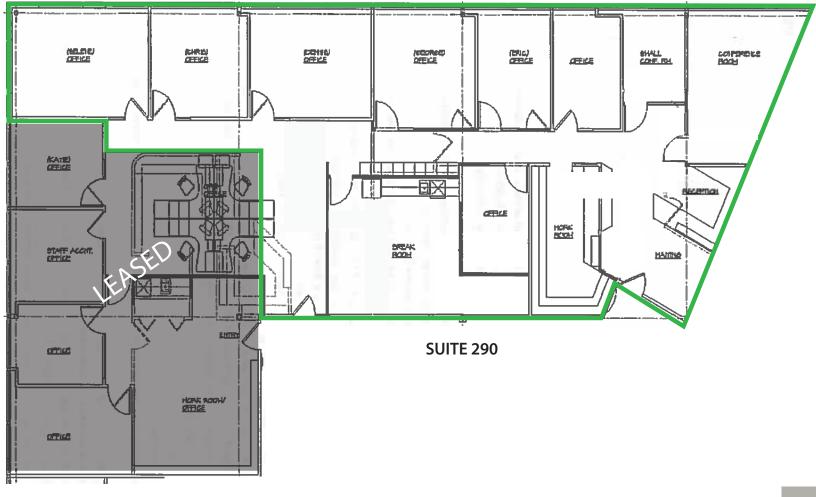

# 1580 VALLEY RIVER DRIVE (Second Floor)

### **AVAILABLE SUITES:**

- SUITE 290 3,639 RSF
- LEASE RATE: \$1.85/SF FULL SERVICE