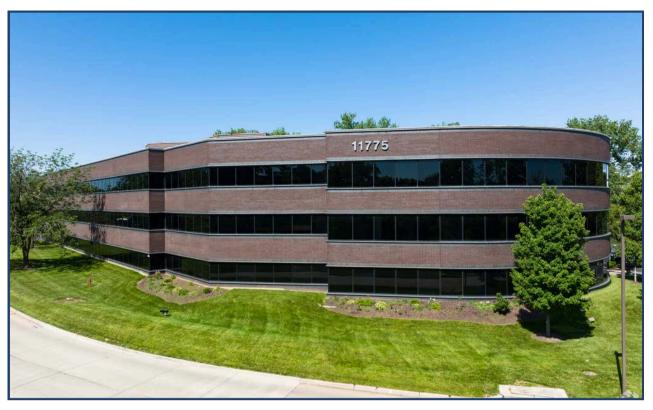

# WOODLANDS PLAZA IV 11775 Borman Drive | St. Louis, MO 63146

HOME

HIGHLIGHTS

11775

AVAILABILITY

MAP

PHOTOS

## **PROPERTY HIGHLIGHTS**

11775 Borman Dr is a low-rise office building on a 2.93-acre lot. The property is in Woodlands Business Park and is surrounded by businesses in related fields. 11775 Borman Dr is on a quiet corner and has access to several large interstates and state routes, making for an easy commute. Within a 2-mile radius, the office has access to I-270, US 67, MO-340, and Route D, leading to all parts of the surrounding area. Just 1-mile away from the property is Westport Plaza, a 200,000-square-foot venue of shopping, eating, and entertainment.