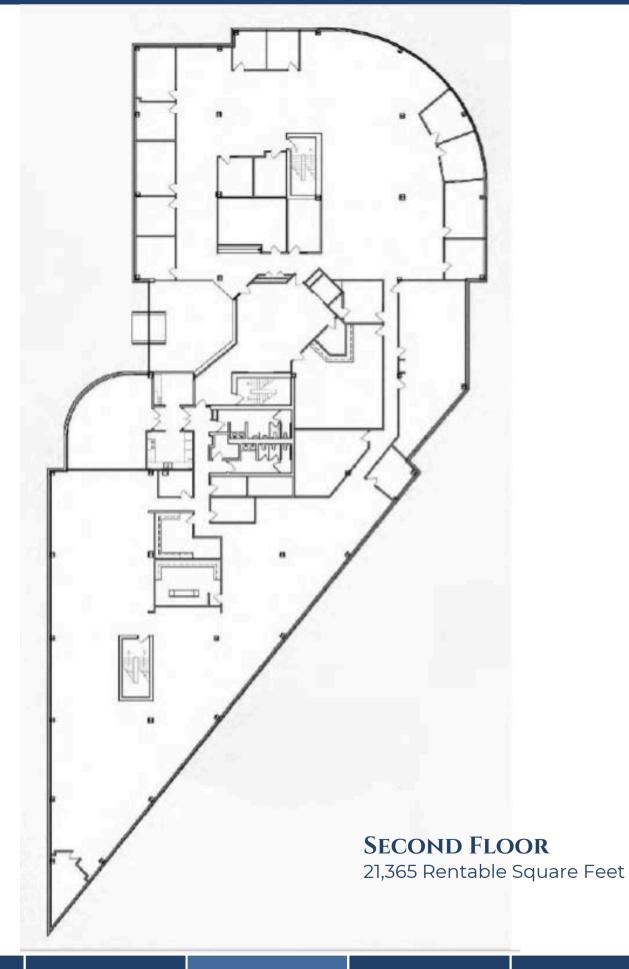

# SPACE AVAILABLE

| SUITE | SQUARE FEET    |
|-------|----------------|
| 100   | 3,288 - 9,825  |
| 200   | 3,500 - 21,365 |
| 300   | 3,500 - 22,971 |

HOME HIGHLIGHTS AVAILABILITY MAP PHOTOS

HOME

HIGHLIGHTS AVAILABILITY