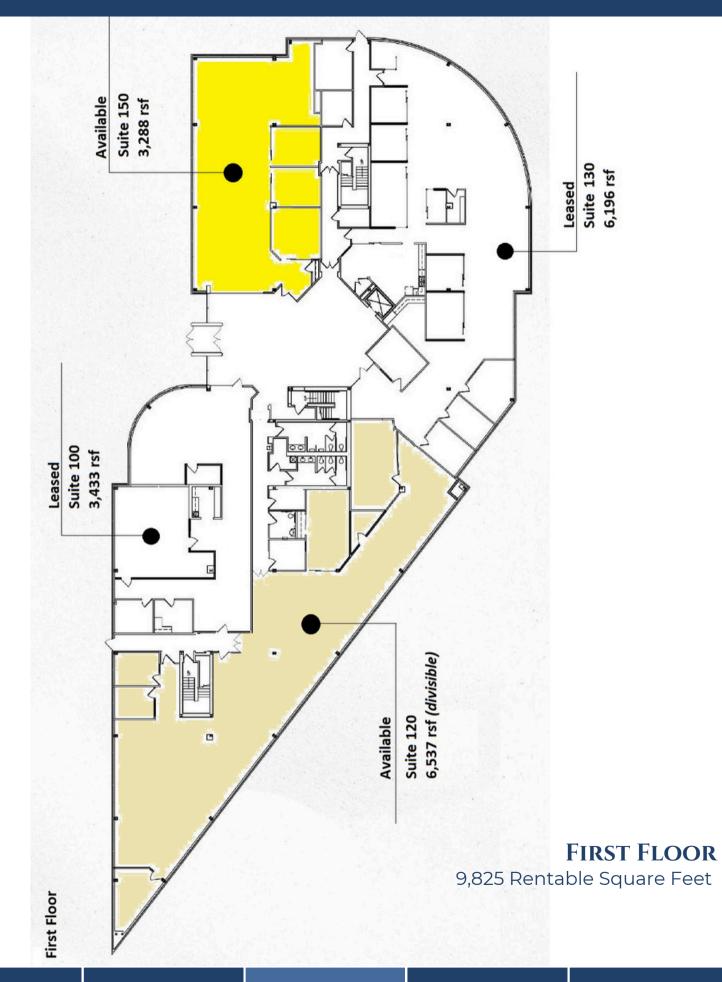

# SPACE AVAILABLE

| SUITE | SQUARE FEET    |
|-------|----------------|
| 100   | 3,288 - 9,825  |
| 200   | 3,500 - 21,365 |
| 300   | 3,500 - 22,971 |

HOME HIGHLIGHTS AVAILABILITY MAP PHOTOS

HOME

HIGHLIGHTS AVAILABILITY