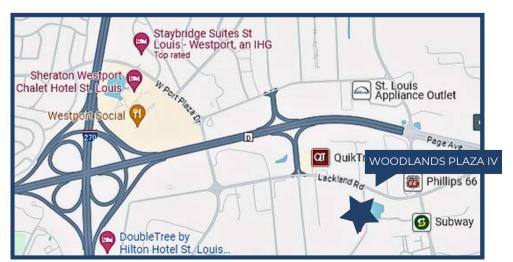

## **PROPERTY HIGHLIGHTS**

11775 Borman Dr is a low-rise office building on a 2.93-acre lot. The property is in Woodlands Business Park and is surrounded by businesses in related fields. 11775 Borman Dr is on a quiet corner and has access to several large interstates and state routes, making for an easy commute. Within a 2-mile radius, the office has access to I-270, US 67, MO-340, and Route D, leading to all parts of the surrounding area. Just 1-mile away from the property is Westport Plaza, a 200,000-square-foot venue of shopping, eating, and entertainment.

MAP

PHOTOS

364

270

HOME

HIGHLIGHTS

5 AVAILABILITY

MAP