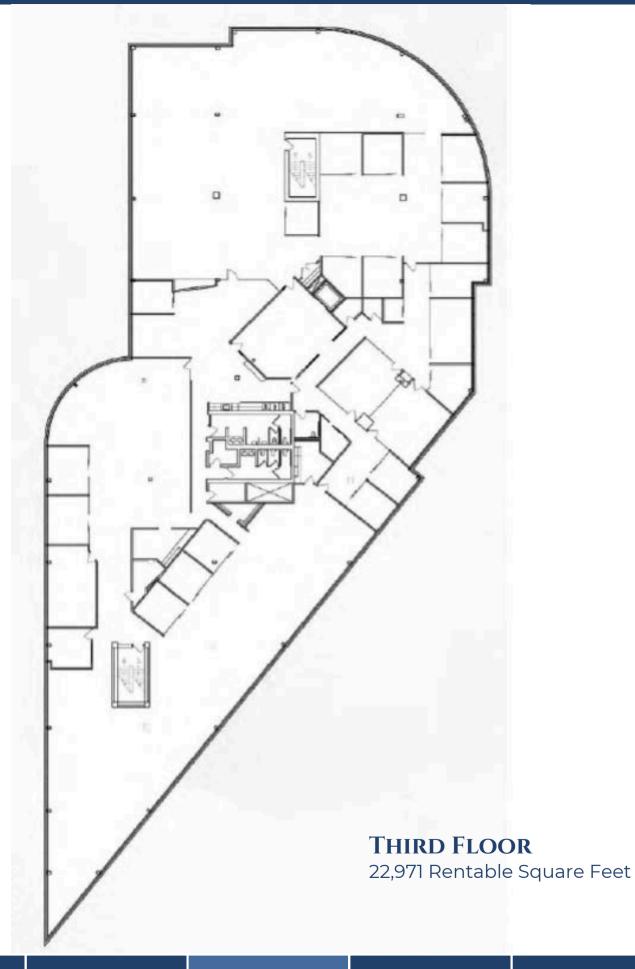

# SPACE AVAILABLE

| SUITE | SQUARE FEET    |
|-------|----------------|
| 100   | 3,288 - 9,825  |
| 200   | 3,500 - 21,365 |
| 300   | 3,500 - 22,971 |

HOME HIGHLIGHTS AVAILABILITY MAP PHOTOS

HOME

HIGHLIGHTS AVAILABILITY