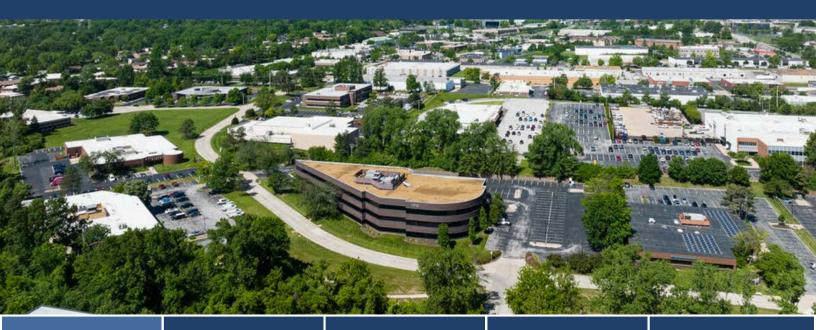

## **PROPERTY HIGHLIGHTS**

11775 Borman Dr is a low-rise office building on a 2.93-acre lot. The property is in Woodlands Business Park and is surrounded by businesses in related fields. 11775 Borman Dr is on a quiet corner and has access to several large interstates and state routes, making for an easy commute. Within a 2-mile radius, the office has access to I-270, US 67, MO-340, and Route D, leading to all parts of the surrounding area. Just 1-mile away from the property is Westport Plaza, a 200,000-square-foot venue of shopping, eating, and entertainment.

## WOODLANDS PLAZA IV AT-A-GLANCE

| Year Built        | 1985      |
|-------------------|-----------|
| Net Rentable Area | 64,458 SF |
| Divisible?        | Yes       |
| Floors            | 3         |
| Parking Ratio     | 3.5/1,000 |