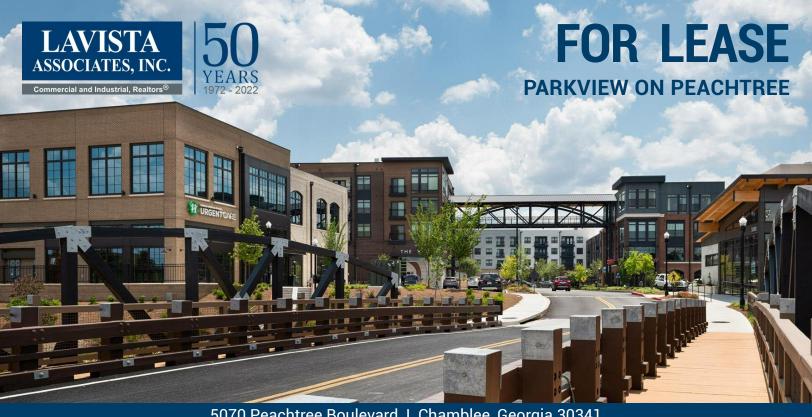

## **FOR LEASE**

## **PARKVIEW ON PEACHTREE**

5070 Peachtree Boulevard | Chamblee, Georgia 30341

1,350 SF Available

Signalized Intersection at Peachtree Boulevard and Clairmont Road

Join Fudo, Rreal Tacos, The Alden Restaurant, Lagarde, Bad Daddy's Burger Bar, and many other great tenants