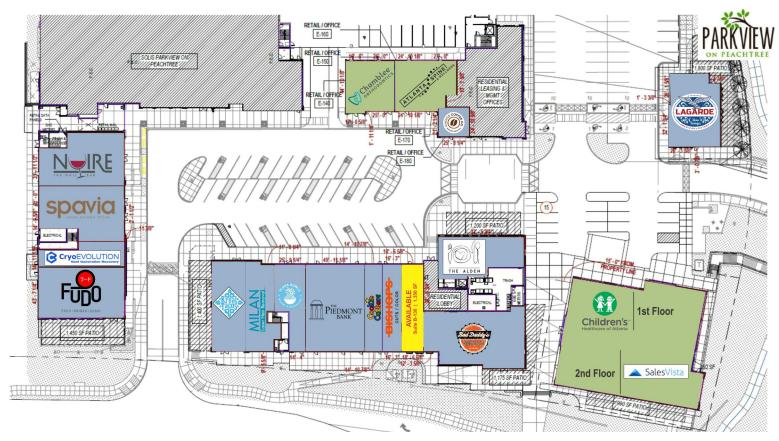

## **AVAILABILITY**

Suite B-130 1,350 SF

| DEMOGRAPHICS |                   | 1-mile    | 3-mile    | 5-mile    |
|--------------|-------------------|-----------|-----------|-----------|
|              | Population        | 10,088    | 105,329   | 307,377   |
|              | Households        | 4,809     | 44,511    | 136,185   |
|              | Employees         | 5,937     | 61,846    | 222,642   |
|              | Average HH Income | \$139,200 | \$146,439 | \$151,205 |

5070 Peachtree Boulevard | Chamblee, Georgia 30341

1,350 SF Available

Signalized Intersection at Peachtree Boulevard and Clairmont Road

Join Fudo, Rreal Tacos, The Alden Restaurant, Lagarde, Bad Daddy's Burger Bar, and many other great tenants