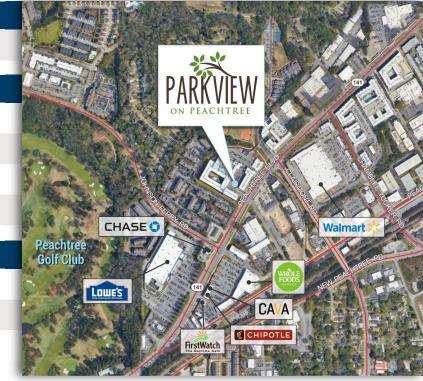

5070 Peachtree Boulevard | Chamblee, Georgia 30341

1,350 SF Available

Signalized Intersection at Peachtree Boulevard and Clairmont Road

Join Fudo, Rreal Tacos, The Alden Restaurant, Lagarde, Bad Daddy's Burger Bar, and many other great tenants

Surface and deck parking dedicated to the retail and restaurant tenants

500 apartments between both phases of Parkview on Peachtree

Adjacent to the Chamblee Rail Trail

**ED O'CONNOR** 770.729.2826 eoconnor@lavista.com

## **PARKVIEW ON PEACHTREE**