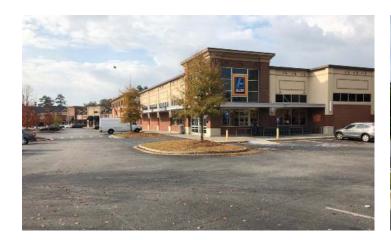

# 1,040± SF - THE VILLAGE AT WEBB ROAD

12990 HIGHWAY 9, SUITE 106, MILTON, GA 30004

#### **Property Details**

- 1,040± sf available in 18,000± sf retail center
- Aldi-shadowed center
- 21,000 cars per day on Highway 9, North of site
- Lease rate \$25/sf, NNN; \$4.80/sf expenses
- Demographics: