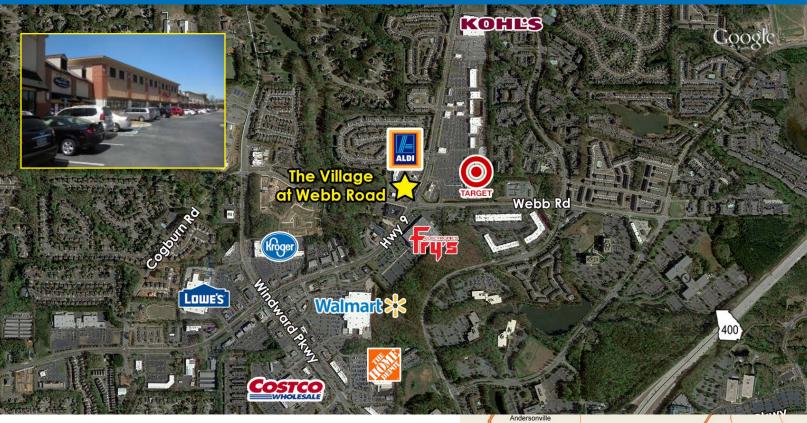

# 1,040± SF - THE VILLAGE AT WEBB ROAD

12990 HIGHWAY 9, SUITE 106, MILTON, GA 30004

#### **Property Details**

- 1,040± sf available in 18,000± sf retail center
- Aldi-shadowed center
- 21,000 cars per day on Highway 9, North of site
- Lease rate \$25/sf, NNN; \$4.80/sf expenses
- Demographics: