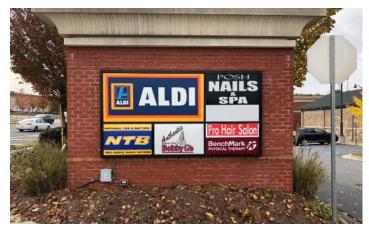

#### **Property Details**

- 1,040± sf available in 18,000± sf retail center
- Aldi-shadowed center
- 21,000 cars per day on Highway 9, North of site
- Lease rate \$25/sf, NNN; \$4.80/sf expenses
- Demographics: