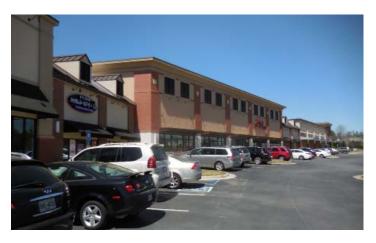

#### **Property Details**

- 1,040± sf available in 18,000± sf retail center
- Aldi-shadowed center
- 21,000 cars per day on Highway 9, North of site
- Lease rate \$25/sf, NNN; \$4.80/sf expenses
- Demographics: