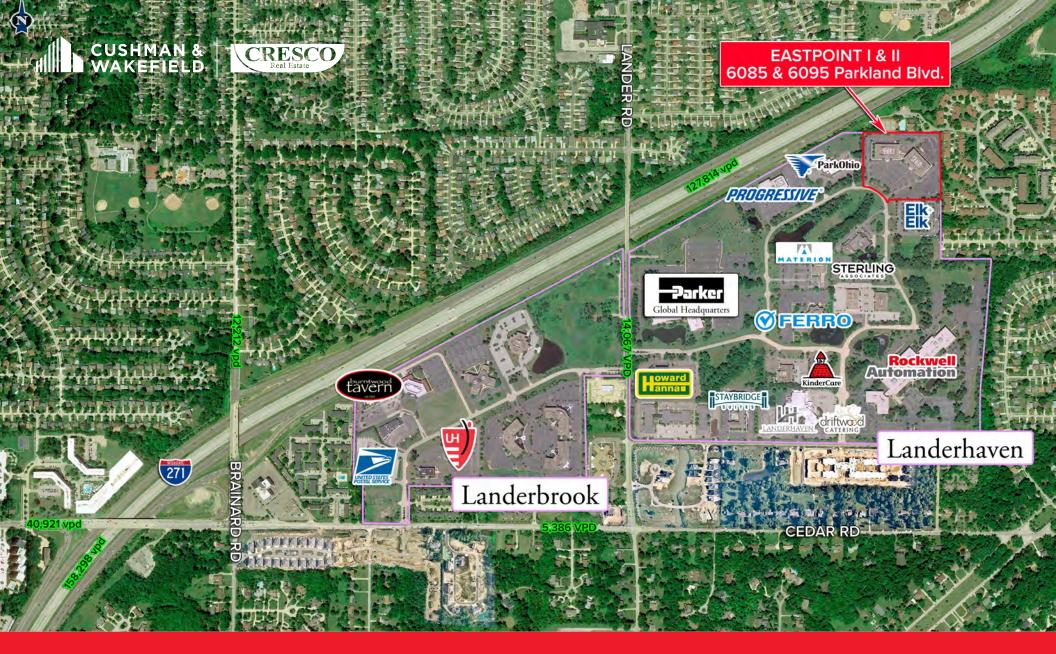

### **Comments**

- Corporate and professional headquarters with classic architecture in Landerhaven Corporate Park
- Amenities include: fitness center, free and abundant parking
- Close proximity to and accessibility from I-271
- Multiple restaurants, hotels, and retail shopping nearby, including: Staybridge Suites Hotel, Beachwood Place, and Legacy Village
- Signage opportunities