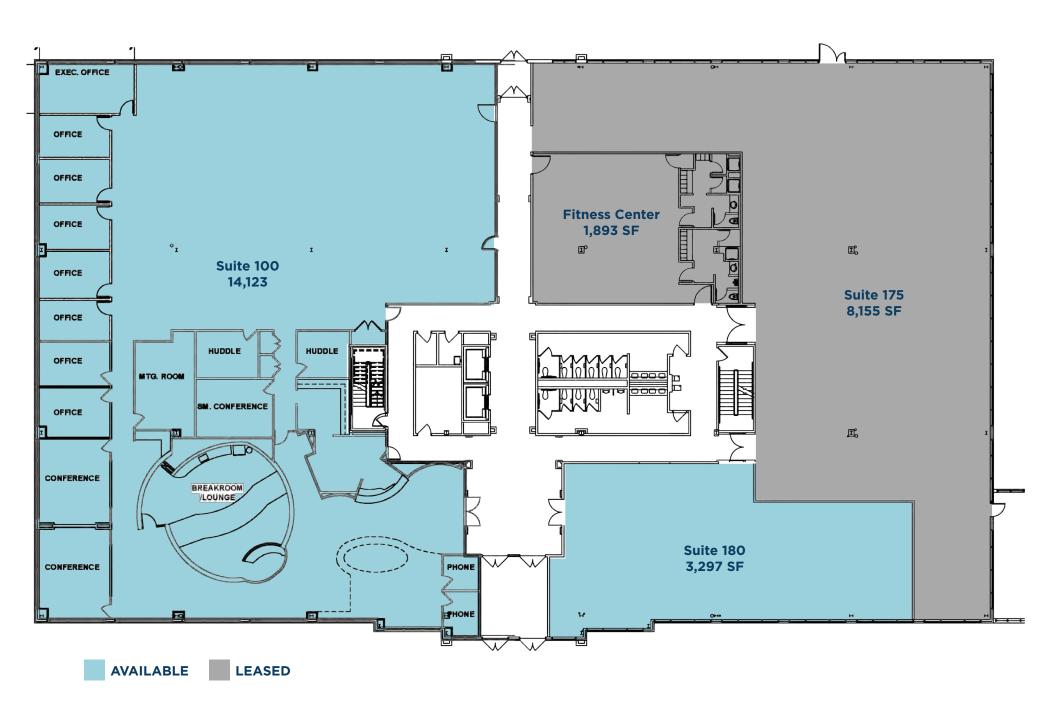

### **Availability**

| EASTPOINT I |           | EASTPOINT II |           |
|-------------|-----------|--------------|-----------|
| Suite 100   | 14,123 SF | Suite 225    | 1,351 SF  |
| Suite 180   | 3,297 SF  | Suite 230    | 2,911 SF  |
| Suite 200   | 28,870 SF | Suite 300    | 14,132 SF |