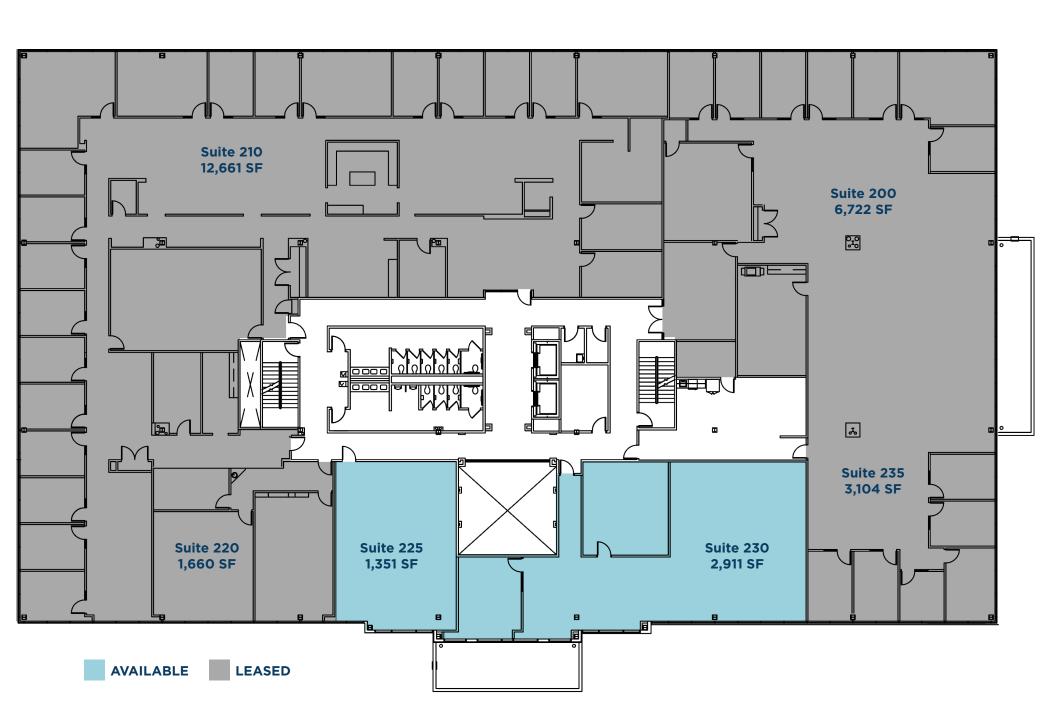

### **Availability**

| EASTPOINT I |           | EASTPOINT II |           |
|-------------|-----------|--------------|-----------|
| Suite 100   | 14,123 SF | Suite 225    | 1,351 SF  |
| Suite 180   | 3,297 SF  | Suite 230    | 2,911 SF  |
| Suite 200   | 28,870 SF | Suite 300    | 14,132 SF |