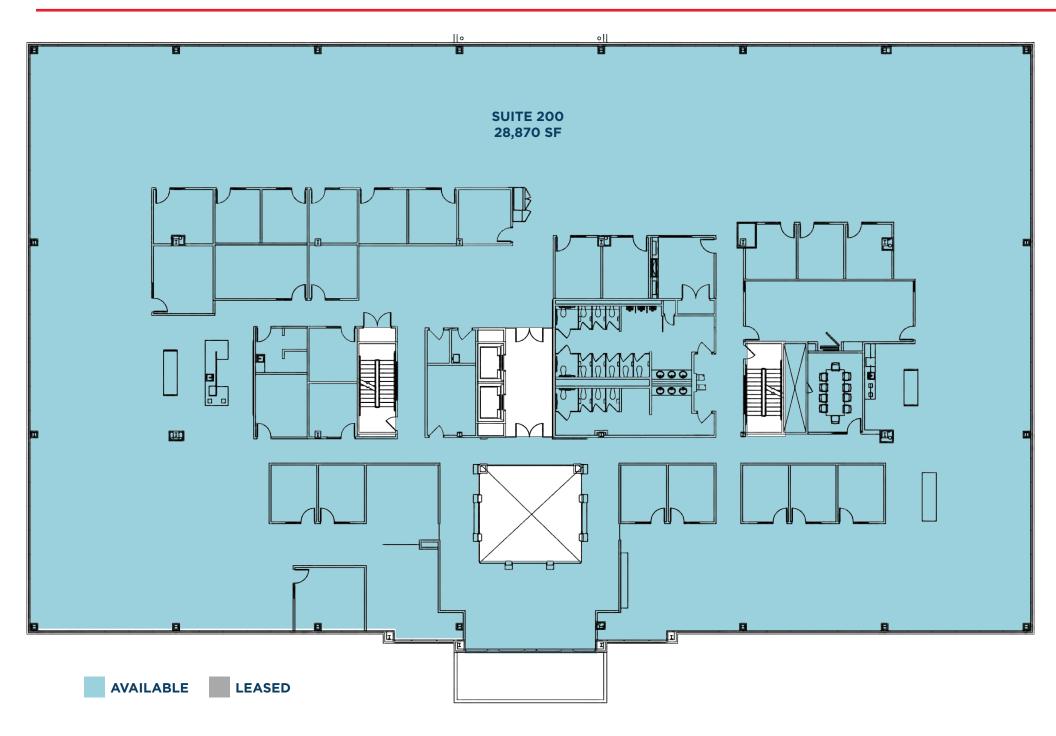

### **Availability**

| EASTPOINT I |           | EASTPOINT II |           |
|-------------|-----------|--------------|-----------|
| Suite 100   | 14,123 SF | Suite 225    | 1,351 SF  |
| Suite 180   | 3,297 SF  | Suite 230    | 2,911 SF  |
| Suite 200   | 28,870 SF | Suite 300    | 14,132 SF |