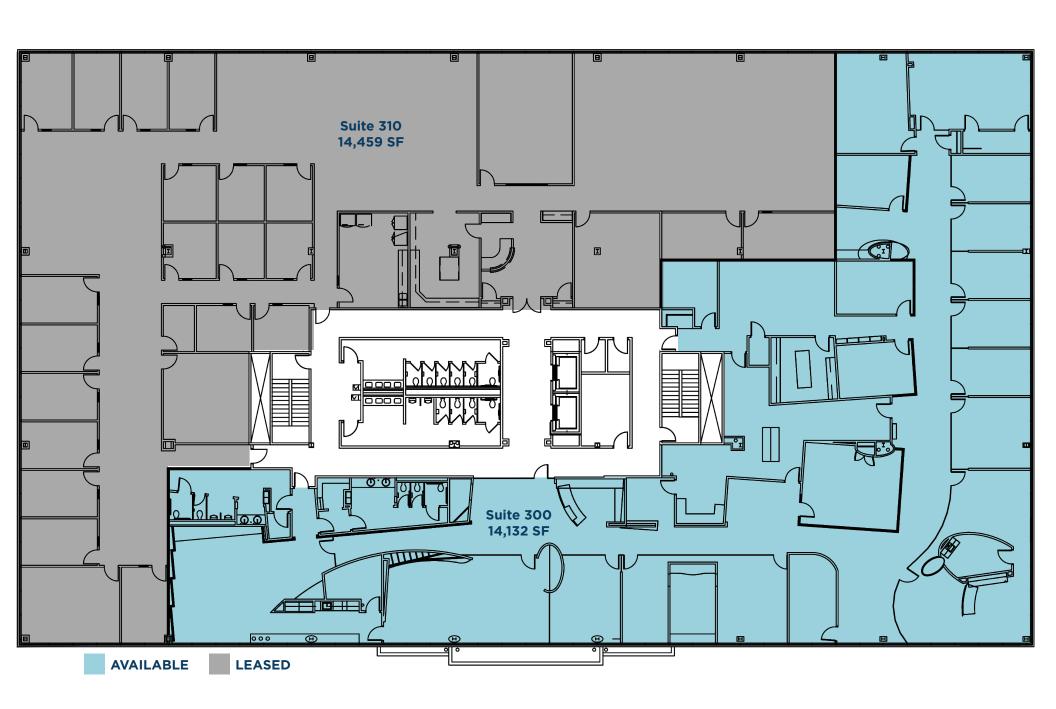

### **Availability**

| EASTPOINT I |           | EASTPOINT II |           |
|-------------|-----------|--------------|-----------|
| Suite 100   | 14,123 SF | Suite 225    | 1,351 SF  |
| Suite 180   | 3,297 SF  | Suite 230    | 2,911 SF  |
| Suite 200   | 28,870 SF | Suite 300    | 14,132 SF |