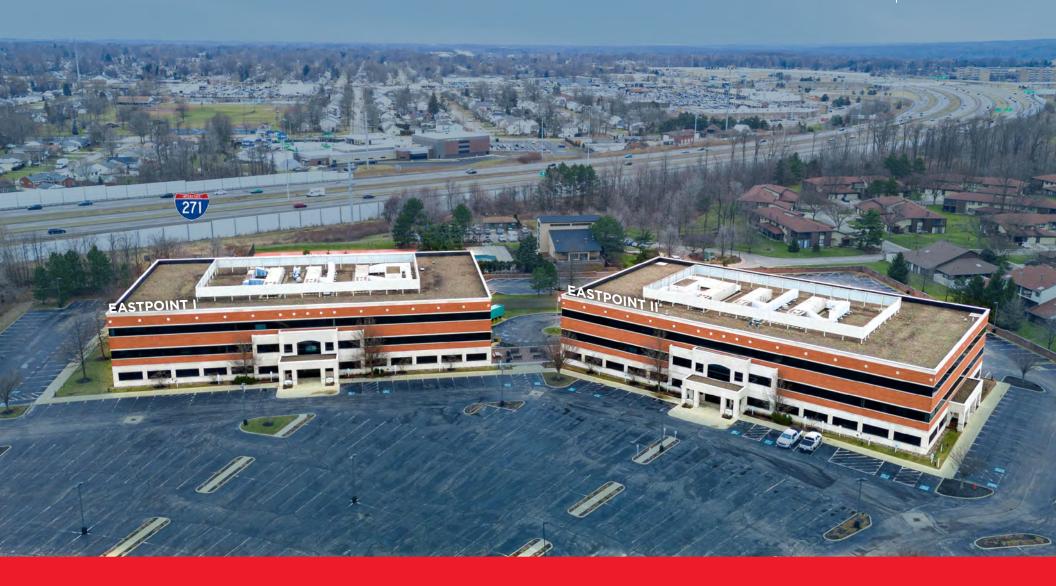

# Corporate Park Office Space for Lease

Eastpoint I & II | 6085 & 6095 Parkland Boulevard, Mayfield Heights, Ohio 44124

### **Comments**

- Corporate and professional headquarters with classic architecture in Landerhaven Corporate Park
- Amenities include: fitness center, free and abundant parking
- Close proximity to and accessibility from I-271
- Multiple restaurants, hotels, and retail shopping nearby, including: Staybridge Suites Hotel, Beachwood Place, and Legacy Village
- Signage opportunities