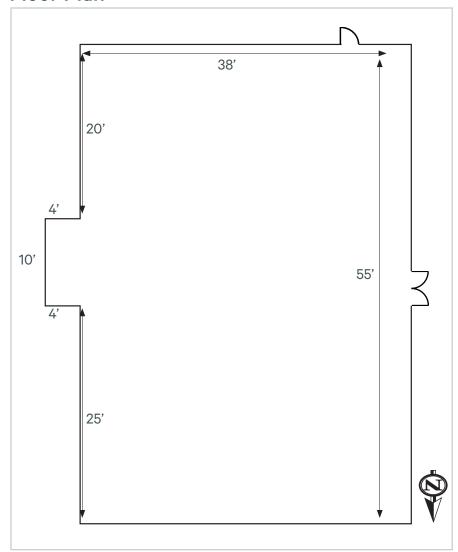

## **CBRE**

# Freestanding Restaurant

6116 West 41st Street Tulsa, OK 74107 www.cbre.com

#### **Property Features**

- +2,130 ± SF\*
- + 0.71± Acre Site\*
- + Building has been well maintained
- + Built in 2004

- +28 parking spaces
- + Close proximity to Gilcrease Expressway
- + DO NOT DISTURB TENANT

\*Source: Tax Assessor





6116 West 41st Street | Tulsa, OK 74107

#### Floor Plan





### **Contact Us**

Tony Aaronson Senior Associate +1 918 392 7257 tony.aaronson@cbre.com





© 2024 CBRE, Inc. All rights reserved. This information has been obtained from sources believed reliable, but has not been verified for accuracy or completeness. You should conduct a careful, independent investigation of the property and verify all information. Any reliance on this information is solely at your own risk. CBRE and the CBRE logo are service marks of CBRE, Inc. All other marks displayed on this document are the property of their respective owners, and the use of such logos does not imply any affiliation with or endorsement of CBRE. Photos herein are the property of their respective owners. Use of these images without the express written consent of the owner is prohibited.