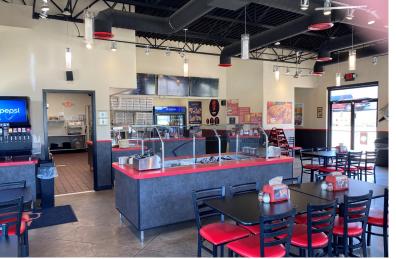

#### **Property Features**

- +2,130 ± SF\*
- + 0.71± Acre Site\*
- + Building has been well maintained
- + Built in 2004

- +28 parking spaces
- + Close proximity to Gilcrease Expressway
- + DO NOT DISTURB TENANT