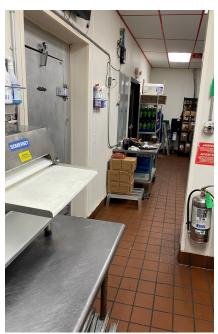

#### **Property Features**

- +2,130 ± SF\*
- + 0.71± Acre Site\*
- + Building has been well maintained
- + Built in 2004

- +28 parking spaces
- + Close proximity to Gilcrease Expressway
- + DO NOT DISTURB TENANT

\*Source: Tax Assessor

6116 West 41st Street | Tulsa, OK 74107