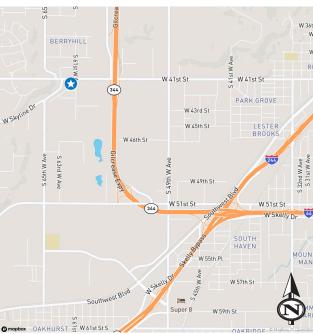

# Freestanding Restaurant

6116 West 41st Street Tulsa, OK 74107 www.cbre.com

\*Source: Tax Assessor

6116 West 41st Street | Tulsa, OK 74107