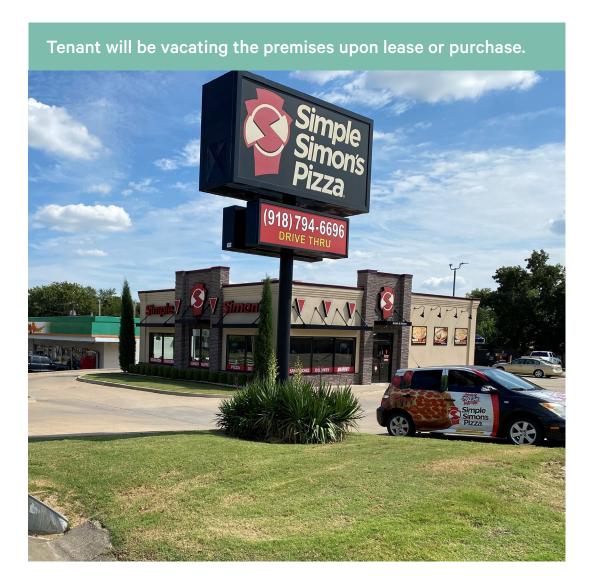

# Freestanding Restaurant

6116 West 41st Street Tulsa, OK 74107 www.cbre.com

#### **Property Features**

- +2,130 ± SF\*
- + 0.71± Acre Site\*
- + Building has been well maintained
- + Built in 2004

- +28 parking spaces
- + Close proximity to Gilcrease Expressway
- + DO NOT DISTURB TENANT