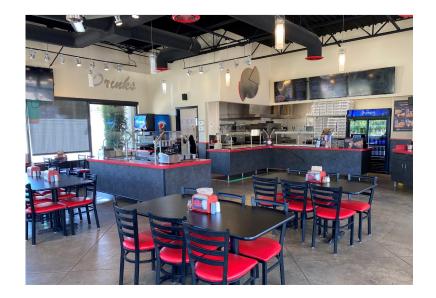

#### **Property Features**

- +2,130 ± SF\*
- + 0.71± Acre Site\*
- + Building has been well maintained
- + Built in 2004

- +28 parking spaces
- + Close proximity to Gilcrease Expressway
- + DO NOT DISTURB TENANT