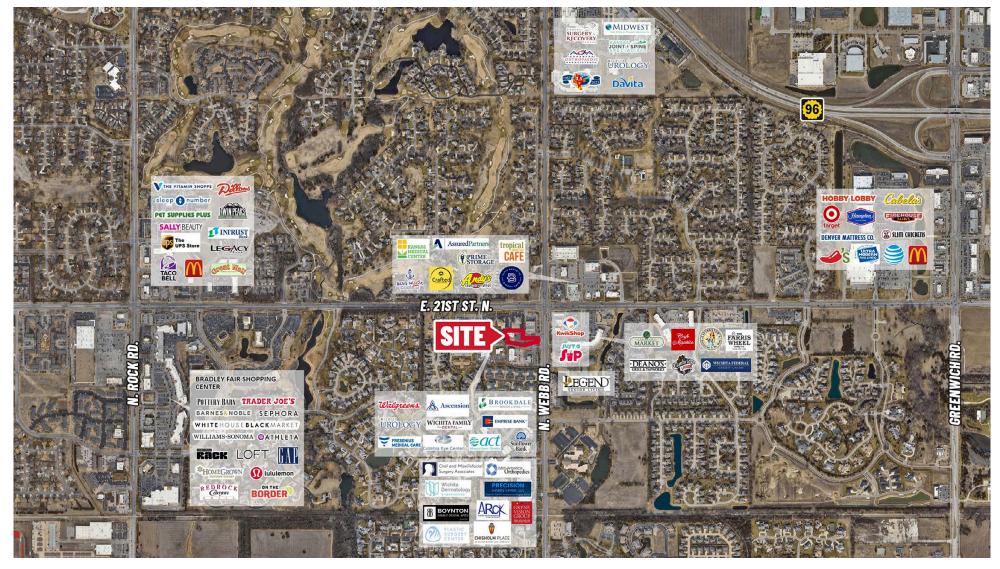

### **AREA BUSINESSES WITHIN 1 MILE**

Offered exclusively by:

WEIGAND

Christi Royse, CCIM 316-292-3919 | croyse@weigand.com Whitney Vliet Ward 316-292-3900 | wward@weigand.com

J.P. Weigand & Sons, Inc. Commercial | 150 N. Market, Wichita, KS 67202 | WeigandCommercial.com

#### **PROPERTY HIGHLIGHTS**

- Class A office space available for lease in one of the premier office parks in northeast Wichita.
- Conveniently located near the intersection of 21st and Webb Road with easy access to Hwy. K-96 and a plethora of shopping and dining options in close proximity.
- Beautiful lake views with a covered outdoor patio.
- Updated finishes throughout.
- Building signage available.