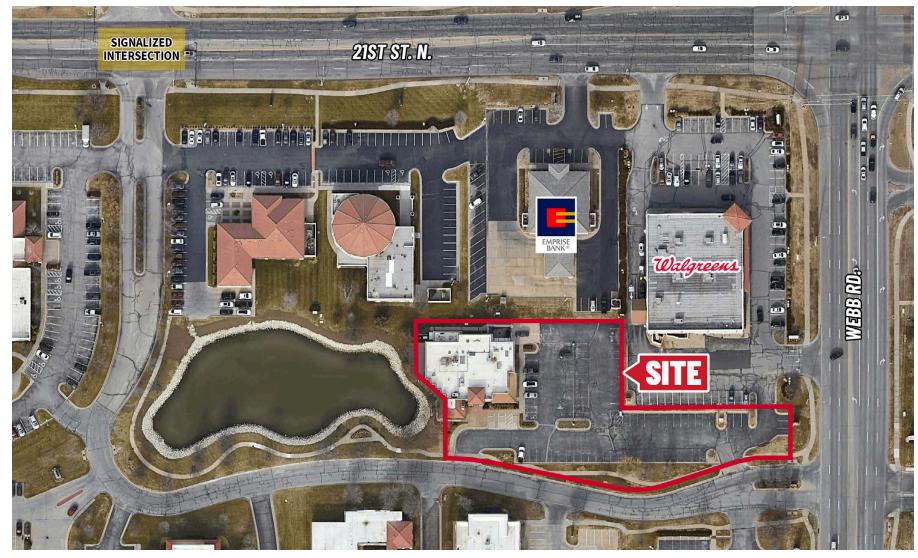

### **CLOSE-UP AERIAL**

Offered exclusively by:

Christi Royse, CCIM 316-292-3919 | croyse@weigand.com Whitney Vliet Ward 316-292-3900 | wward@weigand.com

J.P. Weigand & Sons, Inc. Commercial | 150 N. Market, Wichita, KS 67202 | WeigandCommercial.com

#### **PROPERTY HIGHLIGHTS**

- Class A office space available for lease in one of the premier office parks in northeast Wichita.
- Conveniently located near the intersection of 21st and Webb Road with easy access to Hwy. K-96 and a plethora of shopping and dining options in close proximity.
- Beautiful lake views with a covered outdoor patio.
- Updated finishes throughout.
- Building signage available.