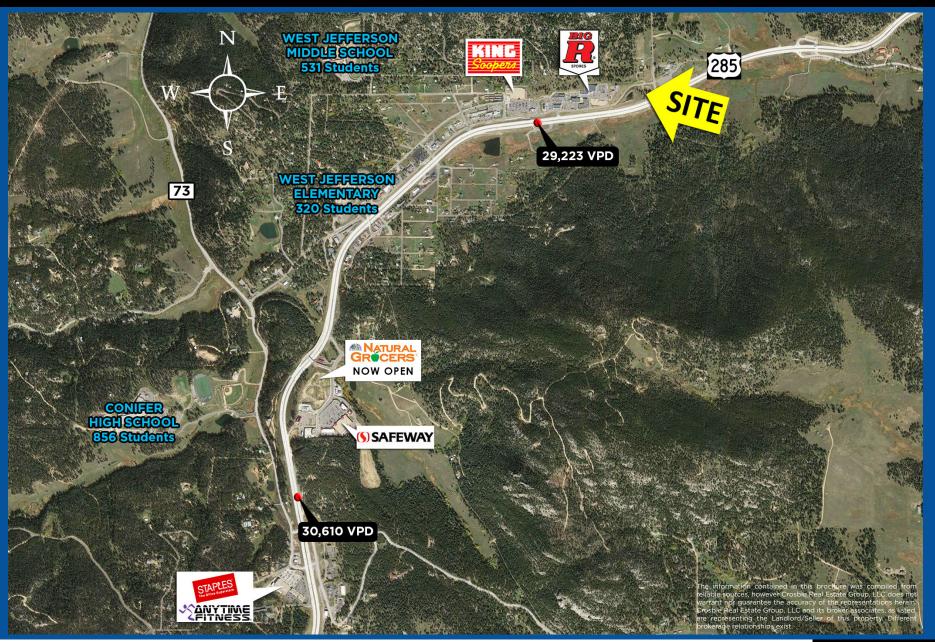

### AVG. DAILY TRAFFIC

Hwy 285 at Aspen Park 29,223 VPD Hwy 285 south of Aspen Park 30,610 VPD

Broomfield Henderfor III

Northolenn Denver international Aurora Thornton Aurora Satisfy Complete Carryon State Park