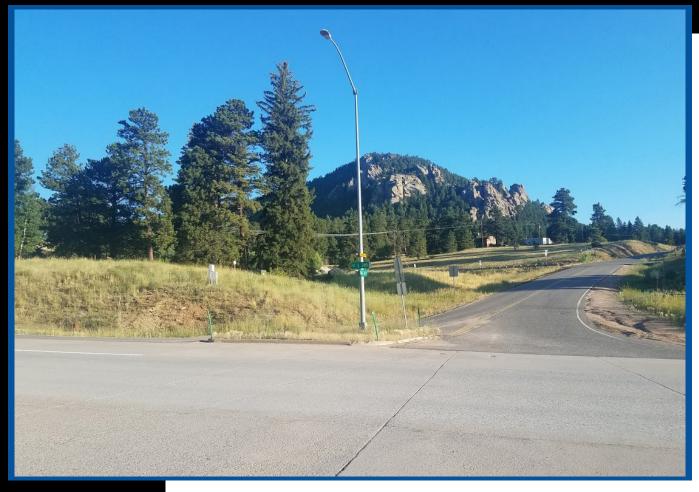

# ASPEN PARK PAD FOR SALE

NWC Highway 285 & Eagle Cliff, Conifer, Colorado

## **PROPERTY OVERVIEW:**

- Hard corner pad with ¾ access on Highway 285
- Total parcel size: 0.80 AC
- Great visibility to Highway 285
- Adjacent to King Soopers Center with Wendy's, Big R Ranch, Qdoba and more
- Part of Aspen Park Metro District utilities nearby