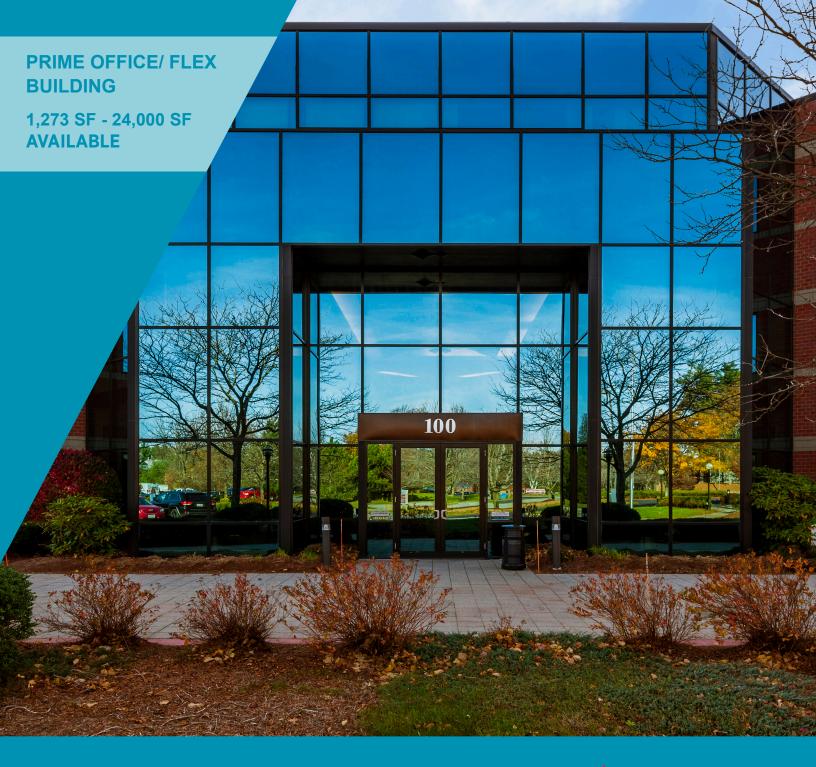

Innovation comes from creating environments where people can nurture their ideas.

At 100 Apollo Drive, the energetic environment provides opportunities for connection, collaboration and innovation. This three-story, 110,799-square-foot Class A office building—featuring a two-story, sun-drenched lobby with dramatic dual grand staircase—welcomes today's evolving tech-based companies. The Chelmsford location with easy access to I-495 and Route 3 makes this ideal for companies ready to take their business to the next level. The building has steel frame, recessed fluorescent lighting and 350 ton HVAC. Nearby amenities include full service health club, banks, drycleaning, numerous restaurants, The Courtyard by Marriott and the Chelmsford Ramada Inn.