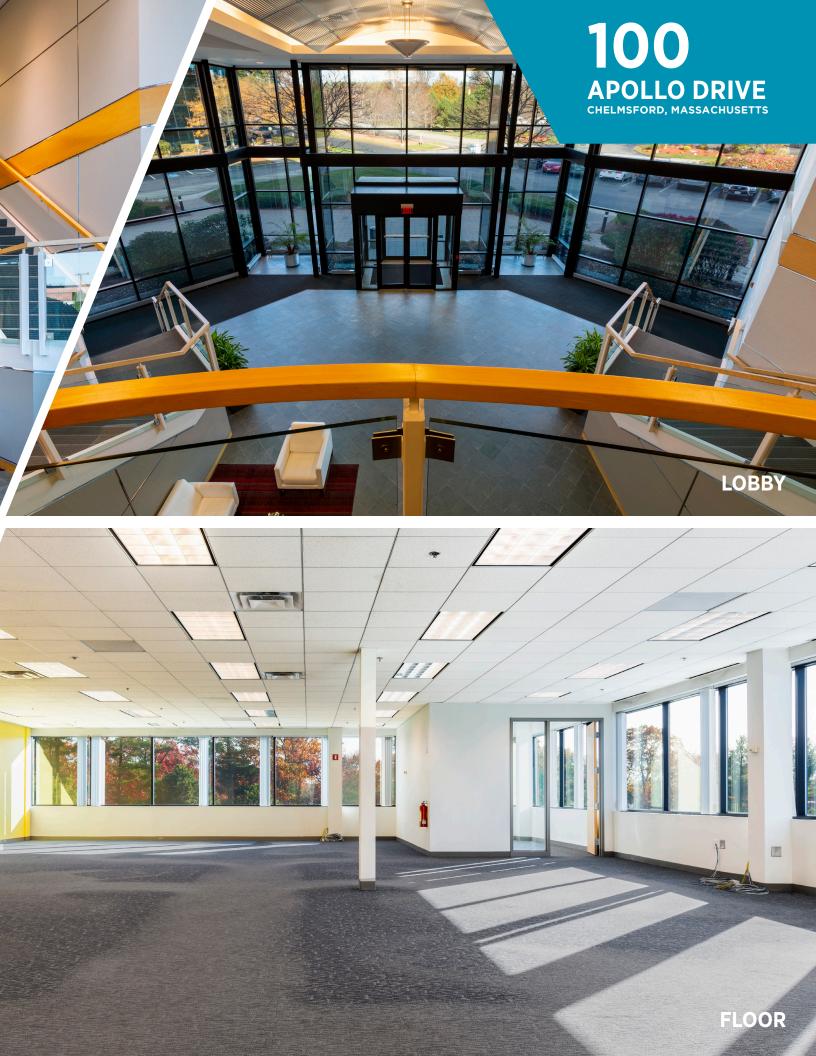

Innovation comes from creating environments where people can nurture their ideas.

At 100 Apollo Drive, the energetic environment provides opportunities for connection, collaboration and innovation. This three-story, 110,799-square-foot Class A office building—featuring a two-story, sun-drenched lobby with dramatic dual grand staircase—welcomes today's evolving tech-based companies. The Chelmsford location with easy access to I-495 and Route 3 makes this ideal for companies ready to take their business to the next level. The building has steel frame, recessed fluorescent lighting and 350 ton HVAC. Nearby amenities include full service health club, banks, drycleaning, numerous restaurants, The Courtyard by Marriott and the Chelmsford Ramada Inn.