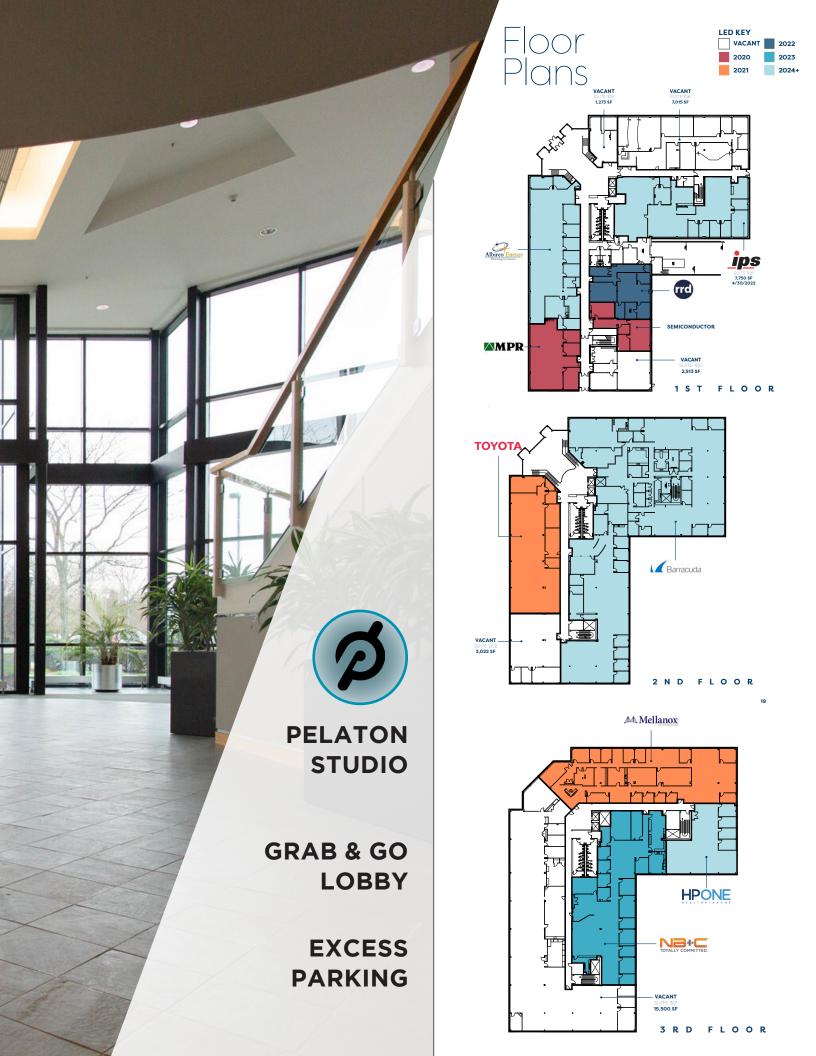

#### **KEY FEATURES**

| SIZE      | 109,371 SF                        |
|-----------|-----------------------------------|
| FLOORS    | 3 Floors                          |
| AVAILABLE | All Available Spaces Listed       |
| PARKING   | 180 Surface Spaces are available; |
|           | Ratio of 4.03/1.000 SF            |