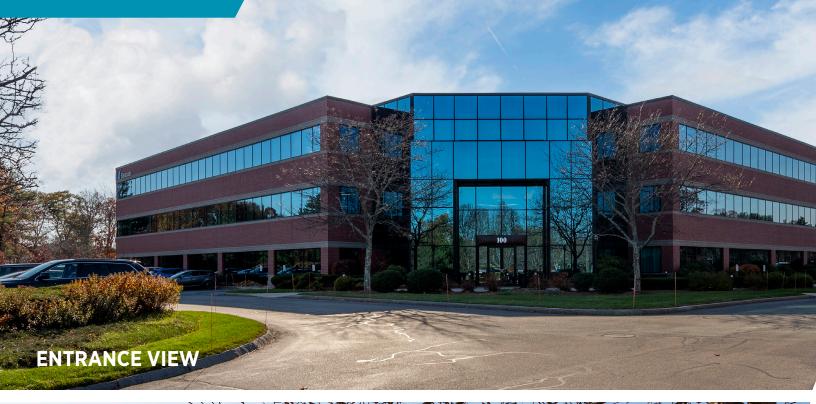

Innovation comes from creating environments where people can nurture their ideas.

At 100 Apollo Drive, the energetic environment provides opportunities for connection, collaboration and innovation. This three-story, 110,799-square-foot Class A office building—featuring a two-story, sun-drenched lobby with dramatic dual grand staircase—welcomes today's evolving tech-based companies. The Chelmsford location with easy access to I-495 and Route 3 makes this ideal for companies ready to take their business to the next level. The building has steel frame, recessed fluorescent lighting and 350 ton HVAC. Nearby amenities include full service health club, banks, drycleaning, numerous restaurants, The Courtyard by Marriott and the Chelmsford Ramada Inn.