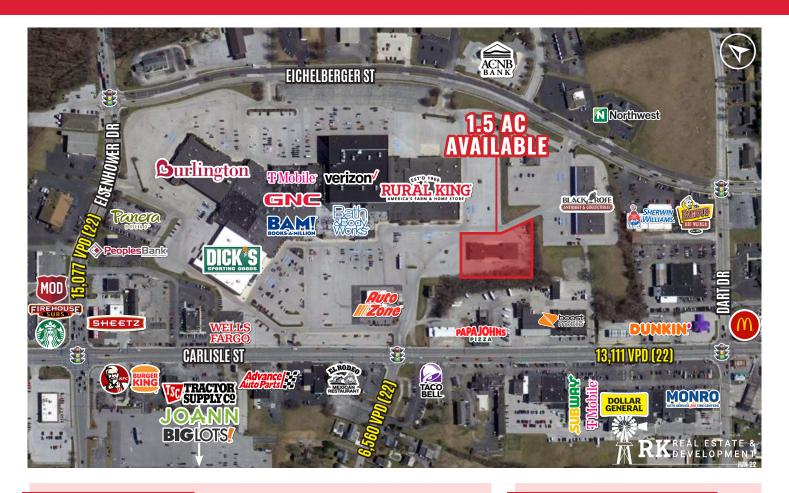

## HIGHLIGHTS

- Join Rural King, Burlington, Dick's Sporting Goods, Books-A-Million, and more at the North Hanover Mall
- Area retailers and restaurants include Tractor Supply Co., JOANN, Big Lots, Papa Johns, McDonald's, Dunkin', Taco Bell, Starbucks, and more
- Over 100,000 people within 10 miles
- Over 13,000 vehicles pass the site daily on Carlisle Street
- AVAILABLE: 13,033 SF (207'x69') building on 1.5 AC for sale or lease