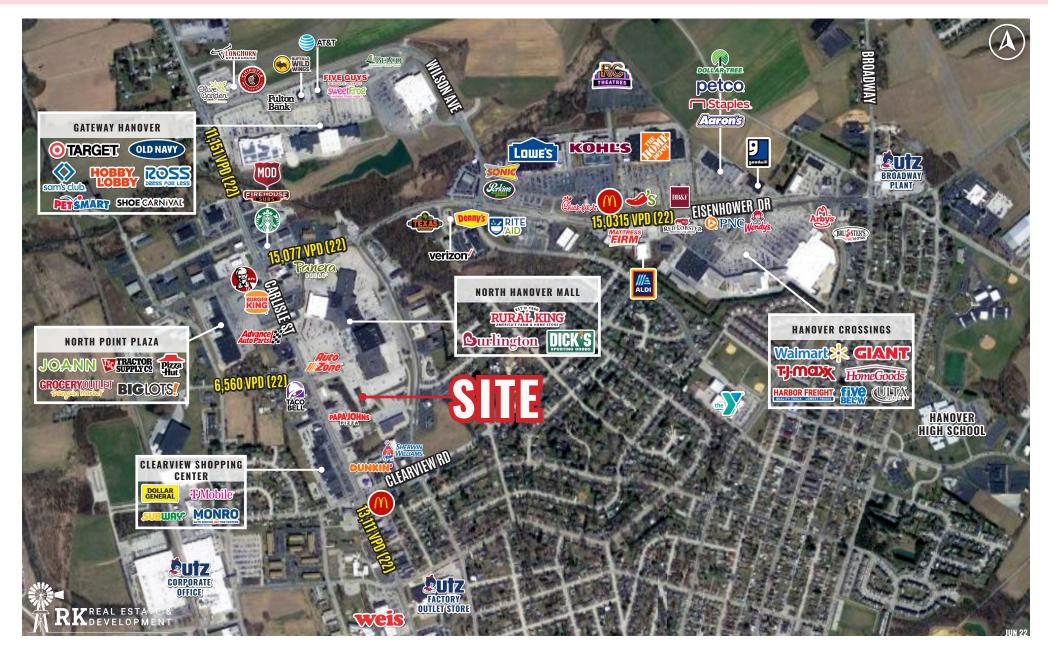

## HIGHLIGHTS

- Join Rural King, Burlington, Dick's Sporting Goods, Books-A-Million, and more at the North Hanover Mall
- Area retailers and restaurants include Tractor Supply Co., JOANN, Big Lots, Papa Johns, McDonald's, Dunkin', Taco Bell, Starbucks, and more
- Over 100,000 people within 10 miles
- Over 13,000 vehicles pass the site daily on Carlisle Street
- AVAILABLE: 13,033 SF (207'x69') building on 1.5 AC for sale or lease