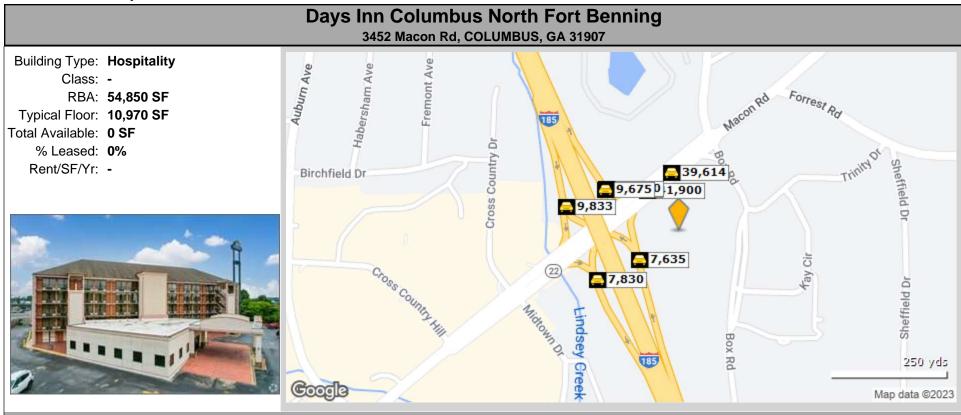

# **Days Inn Columbus North Fort Benning**

3452 Macon Rd Columbus, GA 31907 - Columbus/Lagrange Submarket

#### BUILDING

| Туре              | Hotel    |
|-------------------|----------|
| Year Built        | 1981     |
| Rooms             | 119      |
| Location          | Suburban |
| Stories           | 5        |
| Primary Corridors | Exterior |