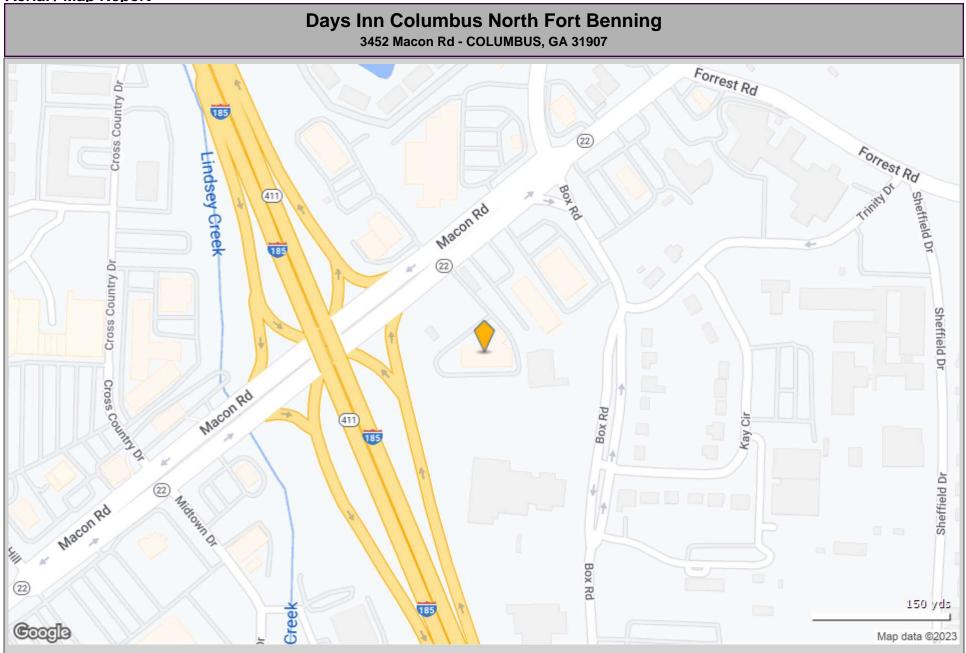

ilable (Surface);Ratio of 0.80/Room       |
|------------|-------------------------------------------------|
| Airport    | 8 min drive to Columbus Metropolitan<br>Airport |
| Walk Score | Car-Dependent (44)                              |

#### **PROPERTY CONTACTS**

| True Owner     | Bharat C. Patel          | Recorded Owner | Sbj Kumar Inc      |
|----------------|--------------------------|----------------|--------------------|
|                | 232 Hawks Ridge Ct       |                | 3452 Macon Rd      |
|                | Columbus, GA 31904       |                | Columbus, GA 31907 |
|                | (706) 576-4993 (p)       |                |                    |
| Parent Company | Wyndham Hotels & Resorts |                |                    |





# Aerial / Map Report





# Aerial / Map Report







65

Forest Rd

### **Demographic Market Comparison Report**





# **Demographic Market Comparison Report**

| Days Inn Columbus North Fort Benning<br>3452 Macon Rd, COLUMBUS, GA 31907 |          |        |          |        |  |
|---------------------------------------------------------------------------|----------|--------|----------|--------|--|
| Type: Hospitality/Hotel<br>County: Muscogee                               |          |        |          |        |  |
|                                                                           | 1 Mile   |        | County   |        |  |
| Population Growth                                                         |          |        |          |        |  |
| Growth 2010 - 2023