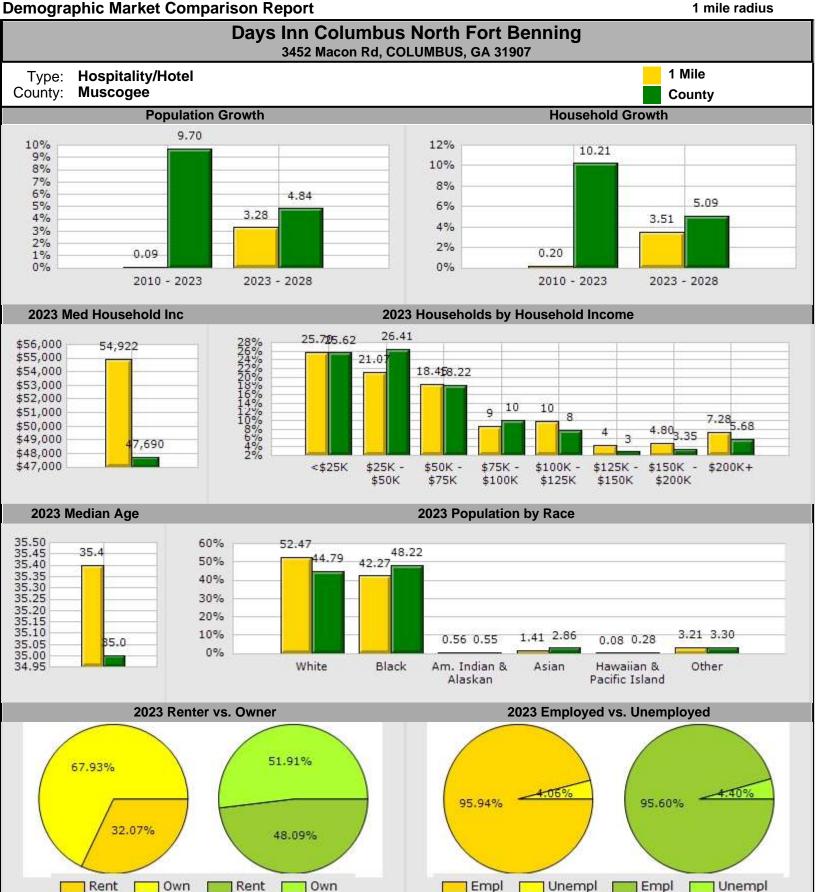

### **Demographic Market Comparison Report**

# **Demographic Market Comparison Report**

| Days Inn Columbus North Fort Benning<br>3452 Macon Rd, COLUMBUS, GA 31907 |          |        |          |        |  |
|---------------------------------------------------------------------------|----------|--------|----------|--------|--|
| Type: Hospitality/Hotel<br>County: Muscogee                               |          |        |          |        |  |
|                                                                           | 1 Mile   |        | County   |        |  |
| Population Growth                                                         |          |        |          |        |  |
| Growth 2010 - 2023                                                        | 0.09%    |        | 9.70%    |        |  |
| Growth 2023 - 2028                                                        | 3.28%    |        | 4.84%    |        |  |
| Empl                                                                      | 3,428    | 95.94% | 86,251   | 95.60% |  |
| Unempl                                                                    | 145      | 4.06%  | 3,966    | 4.40%  |  |
| 2023 Population by Race                                                   | 7,539    |        | 208,298  |        |  |
| White                                                                     | 3,956    | 52.47% | 93,305   | 44.79% |  |
| Black                                                                     | 3,187    | 42.27% | 100,435  | 48.22% |  |
| Am. Indian & Alaskan                                                      | 42       | 0.56%  | 1,153    | 0.55%  |  |
| Asian                                                                     | 106      | 1.41%  | 5,959    | 2.86%  |  |
| Hawaiian & Pacific Island                                                 | 6        | 0.08%  | 579      | 0.28%  |  |
| Other                                                                     | 242      | 3.21%  | 6,867    | 3.30%  |  |
| Household Growth                                                          |          |        |          |        |  |
| Growth 2010 - 2023                                                        | 0.20%    |        | 10.21%   |        |  |
| Growth 2023 - 2028                                                        | 3.51%    |        | 5.09%    |        |  |
| Renter Occupied                                                           | 942      | 32.07% | 39,263   | 48.09% |  |
| Owner Occupied                                                            | 1,995    | 67.93% | 42,382   | 51.91% |  |
| 2023 Households by Household Income                                       | 2,938    |        | 81,645   |        |  |
| Income <\$25K                                                             | 755      | 25.70% | 20,915   | 25.62% |  |
| Income \$25K - \$50K                                                      | 619      | 21.07% | 21,563   | 26.41% |  |
| Income \$50K - \$75K                                                      | 542      | 18.45% | 14,875   | 18.22% |  |
| Income \$75K - \$100K                                                     | 254      | 8.65%  | 8,210    | 10.06% |  |
| Income \$100K - \$125K                                                    | 288      | 9.80%  | 6,418    | 7.86%  |  |
| Income \$125K - \$150K                                                    | 125      | 4.25%  | 2,292    | 2.81%  |  |
| Income \$150K - \$200K                                                    | 141      | 4.80%  | 2,734    | 3.35%  |  |
| Income \$200K+                                                            | 214      | 7.28%  | 4,638    | 5.68%  |  |
| 2023 Med Household Inc                                                    | \$54,922 |        | \$47,690 |        |  |
| 2023 Median Age                                                           | 35.40    |        | 35.00    |        |  |
|                                                                           |          |        |          |        |  |