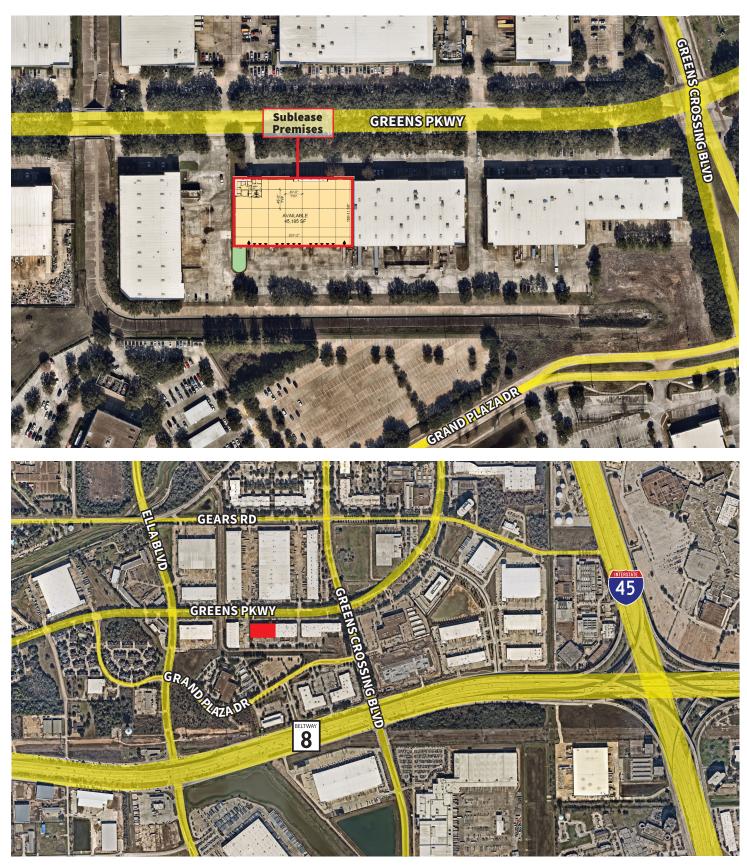

## **Site Features:**

- Total: ±45,185 SF
- Office: ±2,185 SF
- 24' Clear Height
- 13 Dock High Doors
- 2 Drive-in Ramps
- 40' x 45' Column Spacing
- Rear Load Configuration
- Fully Sprinklered
- 120' Truck Court
- Sublease through 6/30/2025
- Sublease Rate: \$0.50/sf NNN
- OPEX: \$0.34/sf

845 Greens Parkway Suite 101 Houston, TX 77067