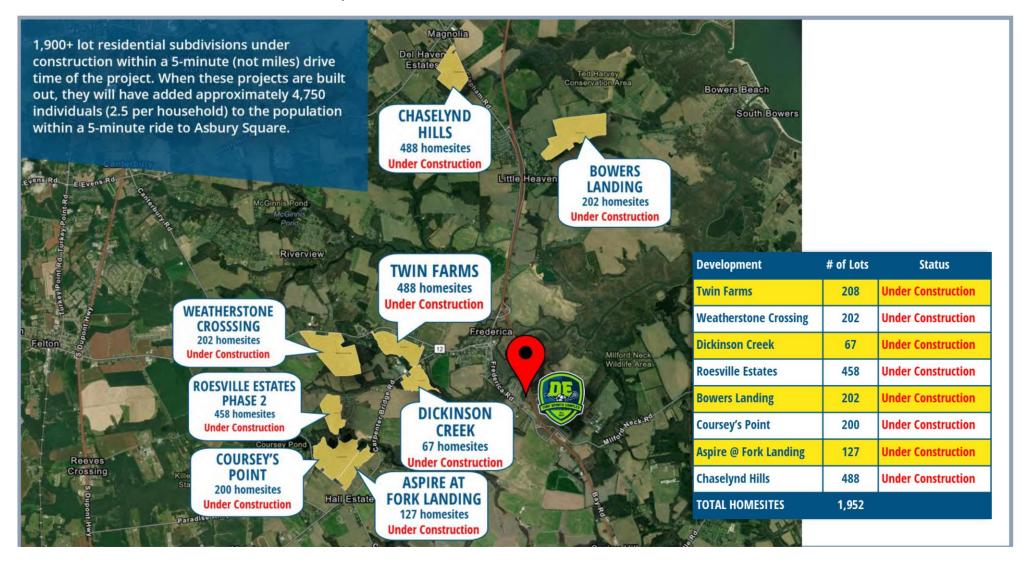

# RESIDENTIAL GROWTH WITHIN A 5-MINUTE DRIVETIME OF ASBURY SQUARE

Bay Rd. (SR-1) & Frederica Rd. Frederica, DE