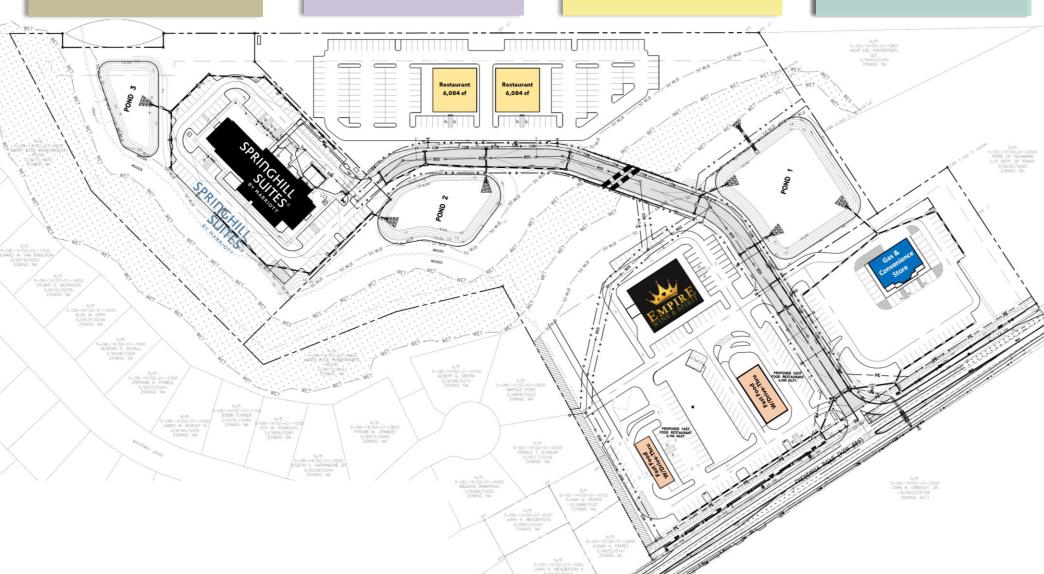

#### **OVERVIEW**

Asbury Square is a 21 +/- acre retail, dining, and hospitality project positioned on the east side of Frederica Road and the west side of Route 1, just north of the new South Frederica Interchange. The property is located inside the Frederica town limits directly across Route 1 from DE Turf, Kent County's new regional sports complex. With its close proximity to DE Turf, and the new interchange providing access to the sports complex, Asbury Square is perfectly positioned to accommodate hotels, restaurants, and convenience/fuel users to service the increasing traffic related to both transient travelers and sports complex attendees. Springhill Suites by Marriott is currently under construction in the project, and the 88-room hotel is projected to open in The Spring of 2023.

#### **PROJECT DESCRIPTION & PRICING**

- Lease Rate & Sale Price: Upon Request
- Public utilities are readily accessible

Ovford

- · Final site plan approval in place and recorded
- Nearly 900' of direct road frontage along southbound Route 1
- Excellent visibility and exposure from a 4,000'+ length of Route 1
- Ingress/egress will be from Frederica Road at a point just north of the Route 1/Frederica Road Interchange