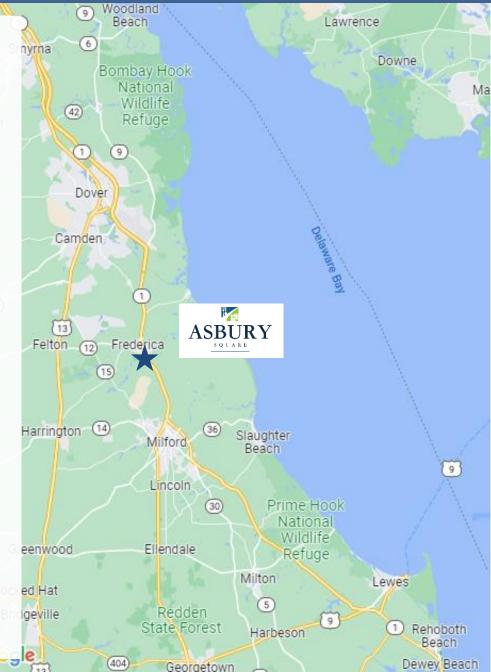

#### **OVERVIEW**

Asbury Square is a 21 +/- acre retail, dining, and hospitality project positioned on the east side of Frederica Road and the west side of Route 1, just north of the new South Frederica Interchange. The property is located inside the Frederica town limits directly across Route 1 from DE Turf, Kent County's new regional sports complex. With its close proximity to DE Turf, and the new interchange providing access to the sports complex, Asbury Square is perfectly positioned to accommodate hotels, restaurants, and convenience/fuel users to service the increasing traffic related to both transient travelers and sports complex attendees. Springhill Suites by Marriott is currently under construction in the project, and the 88-room hotel is projected to open in The Spring of 2023.