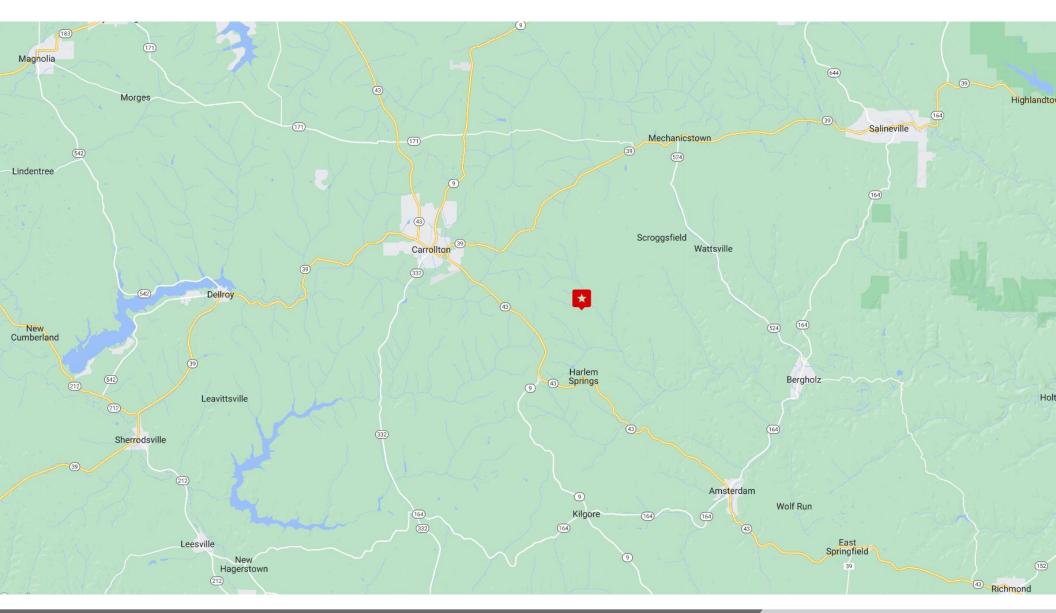

## FOR SALE Land 412+ Acres

### 1258 Panda Rd SE

Carrollton, OH 44615

| SALE PRICE | \$25,000/Acre                                                                                            |
|------------|----------------------------------------------------------------------------------------------------------|
| PARCEL     | 17-0000115.001<br>17-0000534.000<br>17-0000534.003<br>34-0000103.009<br>34-0000279.000<br>34-0000279.004 |
| ACRES      | 412.56                                                                                                   |