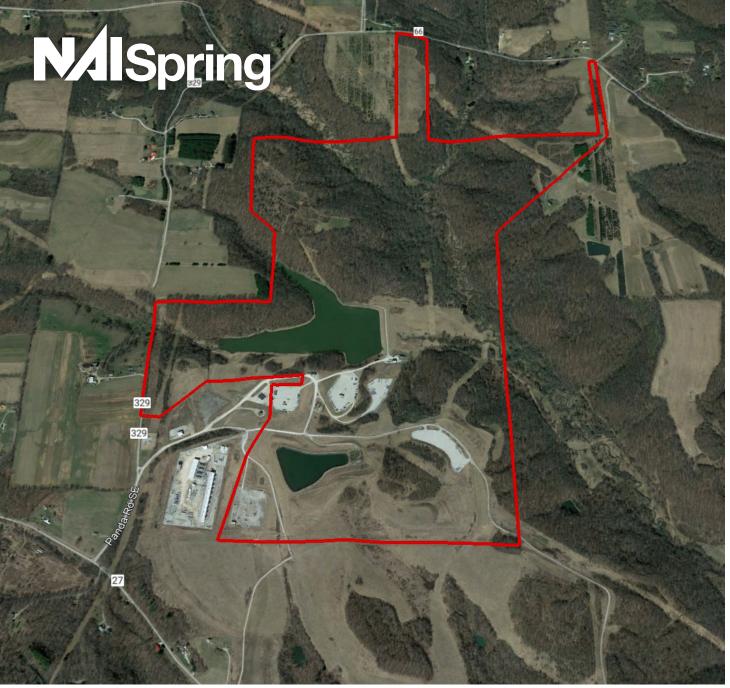

## FOR SALE Land 412+ Acres

### 1258 Panda Rd SE

Carrollton, OH 44615

| SALE PRICE | \$25,000/Acre                                                                                            |
|------------|----------------------------------------------------------------------------------------------------------|
| PARCEL     | 17-0000115.001<br>17-0000534.000<br>17-0000534.003<br>34-0000103.009<br>34-0000279.000<br>34-0000279.004 |
| ACRES      | 412.56                                                                                                   |

#### **Property Features**

- Potential Natural gas Co-gen Facility.
- Hydro pump storage.
- Natural Gas transmission near by.
- Electric with Box Bay On-site AEP.
- Unique property for Energy, Renewable Power.
- Income from existing land leases.
- Spring fed water reservoir on-site.