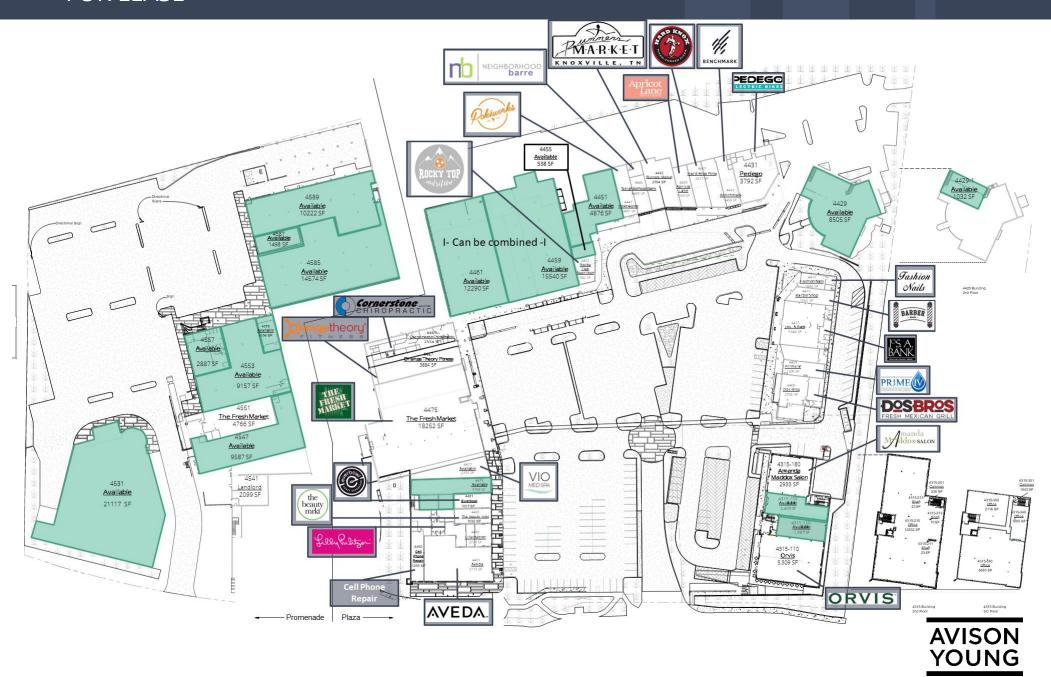

### Space Availability

| Space      | SQFT  |  |  |  |
|------------|-------|--|--|--|
| 4315 – 110 | 5,309 |  |  |  |
| 4315 – 120 | 1,987 |  |  |  |
| 4315 – 150 | 2,409 |  |  |  |
| 4315 -180  | 2,933 |  |  |  |
| 4405       | 2,768 |  |  |  |
| 4409       | 1,200 |  |  |  |
| 4413       | 5,348 |  |  |  |
| 4415       | 1,262 |  |  |  |
| 4417       | 1,003 |  |  |  |
| 4429       | 8,505 |  |  |  |
| 4429 – 1   | 1,032 |  |  |  |
| 4431       | 3,792 |  |  |  |
| 4433       | 1,450 |  |  |  |
| 4437       | 2,617 |  |  |  |
| 4439       | 1,169 |  |  |  |
| 4443       | 2,764 |  |  |  |
| 4445       | 1,409 |  |  |  |
| 4447       | 1,409 |  |  |  |
| 4451       | 4,876 |  |  |  |
| 4455       | 538   |  |  |  |
| 4457       | 942   |  |  |  |

| Space | SQFT   |  |  |  |
|-------|--------|--|--|--|
| 4459* | 15,540 |  |  |  |
| 4461* | 12,290 |  |  |  |
| 4465  | 2,554  |  |  |  |
| 4467  | 3,884  |  |  |  |
| 4475  | 18,252 |  |  |  |
| 4477  | 2,393  |  |  |  |
| 4479  | 3,758  |  |  |  |
| 4481  | 1,017  |  |  |  |
| 4483  | 1,032  |  |  |  |
| 4485  | 2,739  |  |  |  |
| 4491  | 5,115  |  |  |  |
| 4495  | 1,235  |  |  |  |
| 4547  | 9,587  |  |  |  |
| 4553  | 9157   |  |  |  |
| 4557  | 2,887  |  |  |  |
| 4579  | 1,156  |  |  |  |
| 4585  | 14,574 |  |  |  |
| 4587  | 1,498  |  |  |  |
| 4589  | 10,222 |  |  |  |

\* Can be combined with adjoining space.

Knoxville Retail

Western Plaza Area Retail