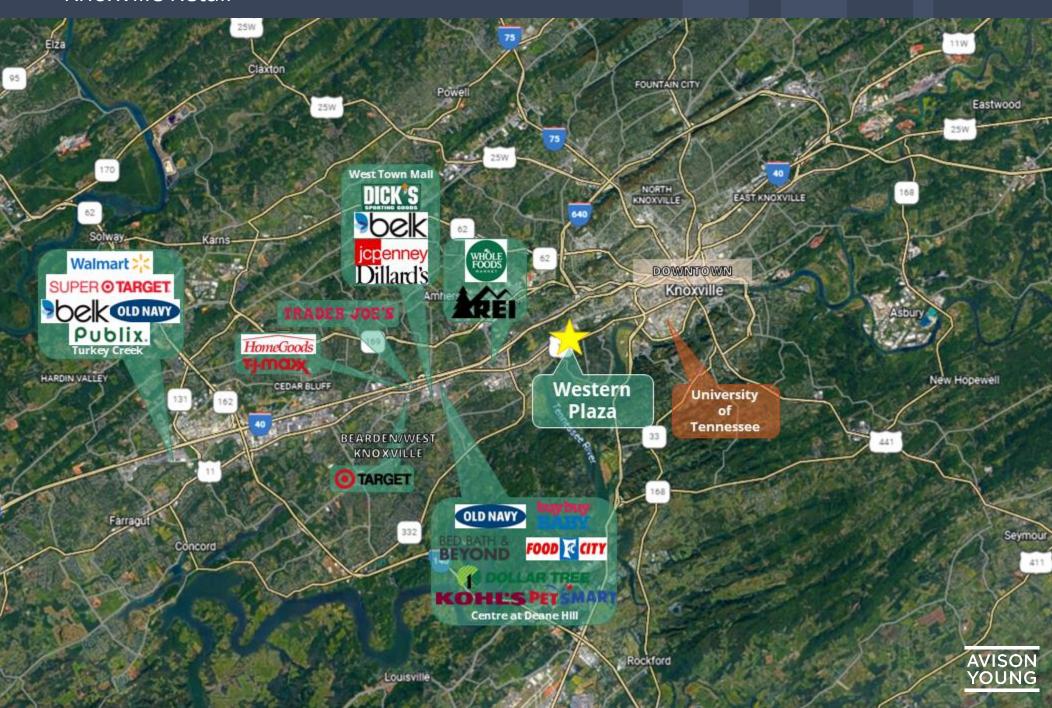

Western Plaza receives a healthy buzz of consumer activity with well-known tenants including The Fresh Market, Hard Knox Pizza, Jos. A. Bank, First Horizon Bank, Apricot Lane, and Lily Pulitzer. The highly visible center entrance is located at a signalized traffic light with daily average traffic counts of 20,391 cars per day on Kingston Pike and a diverse 5-mile population of 149K.

Available retail space: 1,100 – 27,740 sf, including a 9,500sft restaurant. All office space is currently leased, bringing a higher amount of foot traffic to retail tenants.

Western Plaza's prime location is directly across the street from Knoxville's most prestigious neighborhood, Sequoyah Hills and just 2 miles from the University of Tennessee and its 31,701 students and 5,250+ employees. Quick interstate access in every direction within 3 miles.