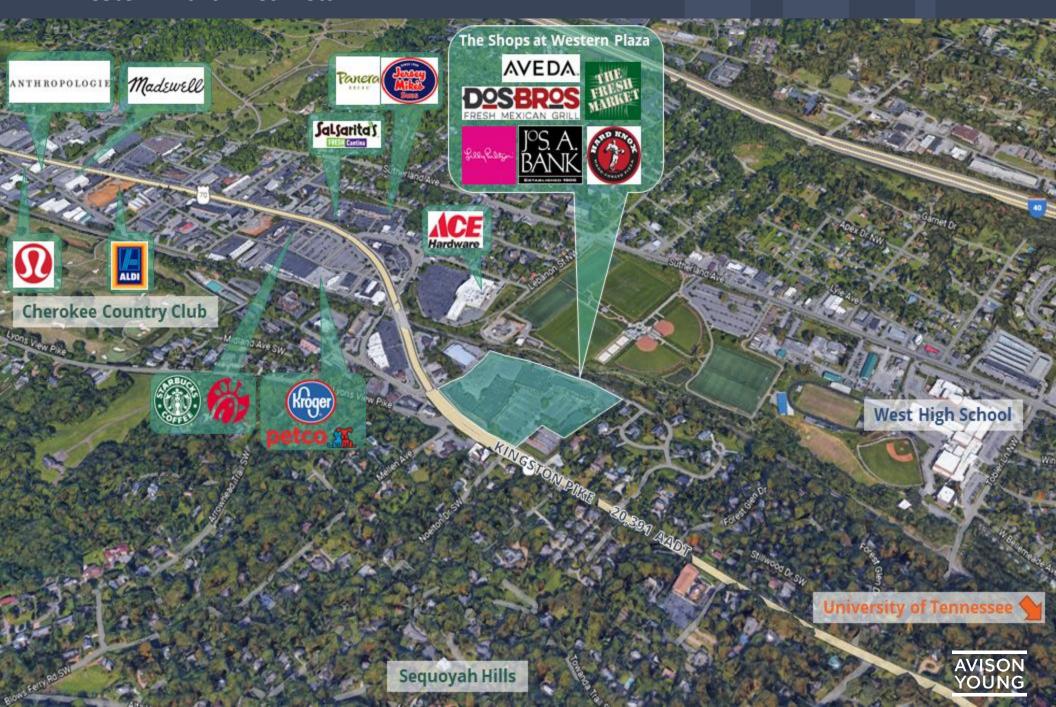

Western Plaza receives a healthy buzz of consumer activity with well-known tenants including The Fresh Market, Hard Knox Pizza, Jos. A. Bank, First Horizon Bank, Apricot Lane, and Lily Pulitzer. The highly visible center entrance is located at a signalized traffic light with daily average traffic counts of 20,391 cars per day on Kingston Pike and a diverse 5-mile population of 149K.

\* Can be combined with adjoining space.

Knoxville Retail

Western Plaza Area Retail