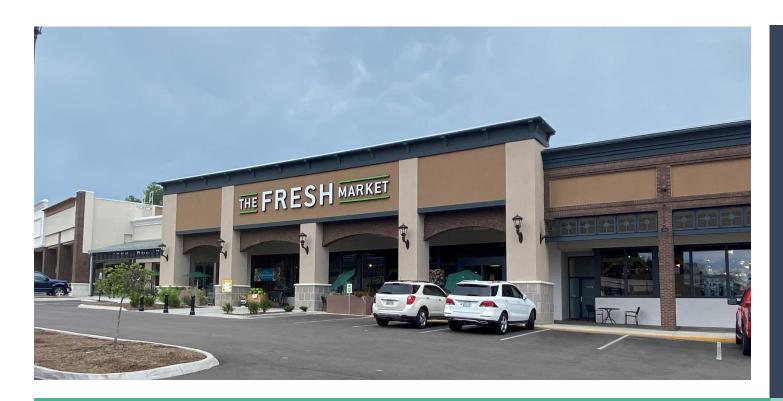

#### Property Overview

Western Plaza is a Knoxville retail destination: grocery-anchored with clothing boutiques, workout facilities, and popular restaurants. The newest phase of the development includes Knoxville's newest office building and 12,000sf of retail space on Kingston Pike. Parking lot renovations were recently made throughout the rest of the center to increase the walkability of the development.

Western Plaza receives a healthy buzz of consumer activity with well-known tenants including The Fresh Market, Hard Knox Pizza, Jos. A. Bank, First Horizon Bank, Apricot Lane, and Lily Pulitzer. The highly visible center entrance is located at a signalized traffic light with daily average traffic counts of 20,391 cars per day on Kingston Pike and a diverse 5-mile population of 149K.