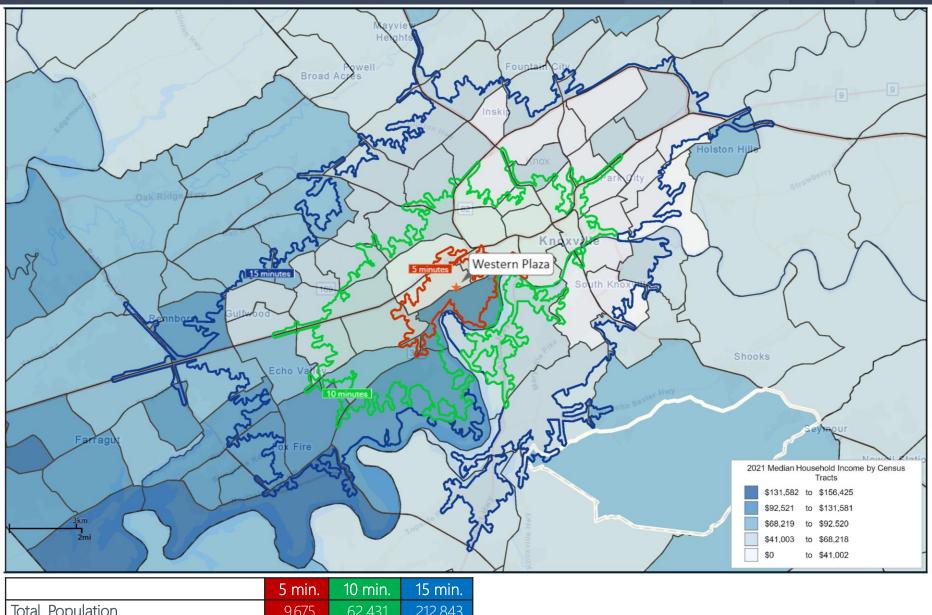

### Demographics

|                               | 5 min.                         | 10 min.  | 15 min.  |
|-------------------------------|--------------------------------|----------|----------|
| Total Population              | 9,675                          | 62,431   | 212,843  |
| 2021 Average Household Income | \$96,630                       | \$80,972 | \$78,518 |
| Traffic Count                 | 19,049-25,640 on Kingston Pike |          |          |