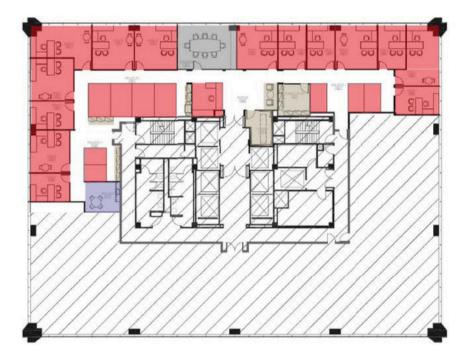

## Suite 450: 7,967 SF

| Term      | Available January 1, 2025 through<br>September 30, 2028                        |
|-----------|--------------------------------------------------------------------------------|
| Rate      | Negotiable                                                                     |
| Furniture | Can be made available                                                          |
| Parking   | 3.0/1,000 SF at building rates with rights to convert some to reserved spaces. |

# 4th floor: 7,967 SF

- 14 window line private offices
- 2 conference rooms
- 9 workstations
- Reception and kitchenette