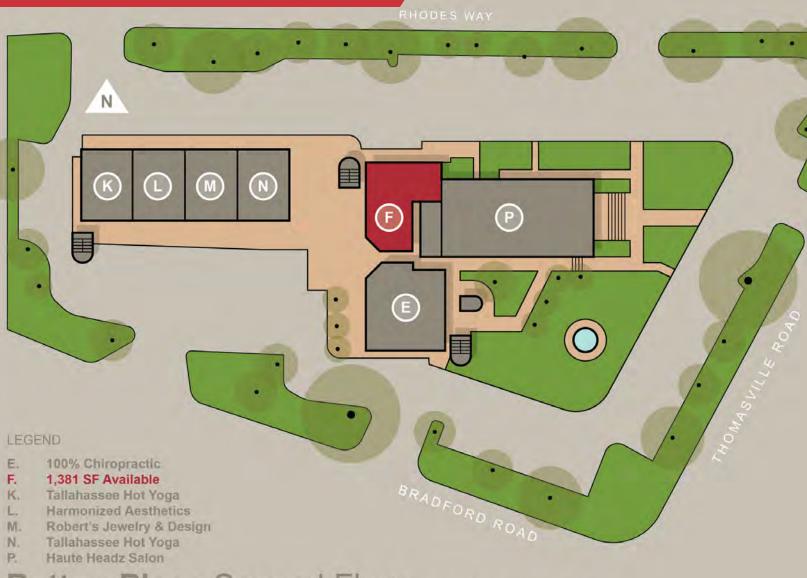

| AVAILABLE SPACES |               |           |  |  |
|------------------|---------------|-----------|--|--|
| Space            | Lease Rate    | Size (SF) |  |  |
| Unit F           | \$16.00 SF/yr | 1,381     |  |  |

## Retail | 1,381 SF

Great location for Travel Agency, Insurance Agency, Photography Studio, Tax Service, Accounting Firm, Interior Designers, Make-up Artist, Medical user, etc...

- Excellent Midtown location
- Elevator access to 2nd level
- Traffic Count of 33,000 vehicles on Thomasville Road & 16,500 vehicles on **Betton Road**