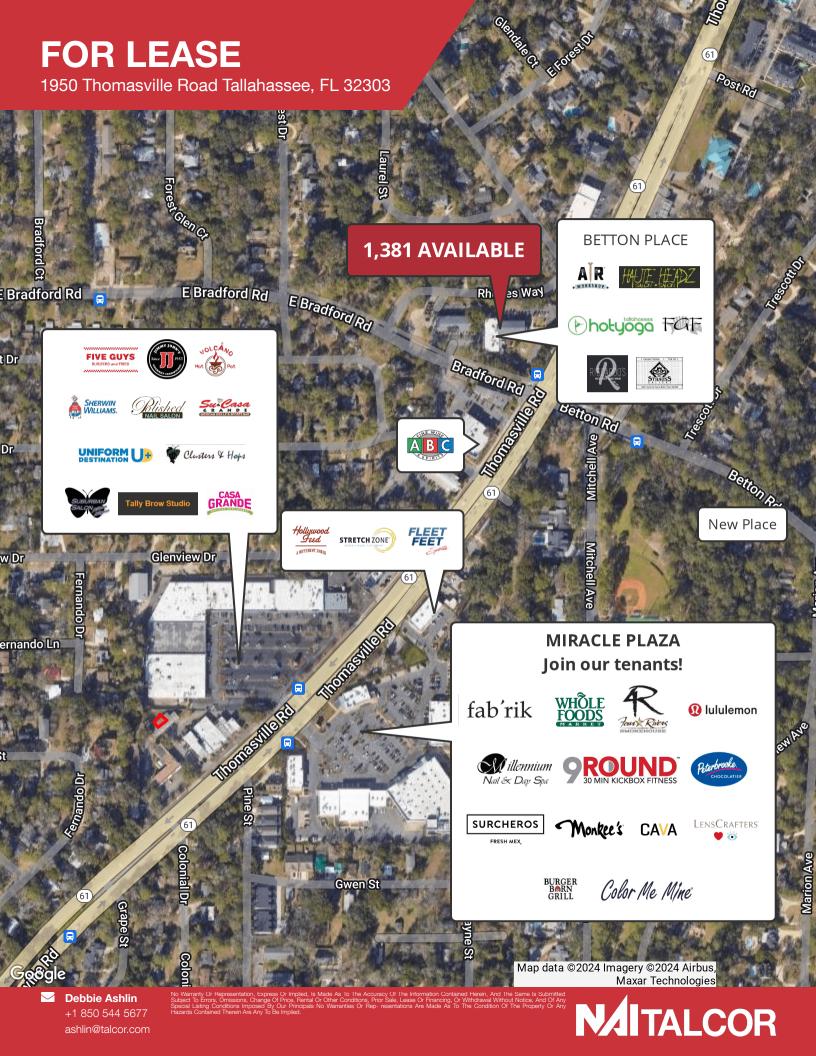

## Retail | 1,381 SF

Great location for Travel Agency, Insurance Agency, Photography Studio, Tax Service, Accounting Firm, Interior Designers, Make-up Artist, Medical user, etc...

- Excellent Midtown location
- Elevator access to 2nd level
- Traffic Count of 33,000 vehicles on Thomasville Road & 16,500 vehicles on **Betton Road**

## **FOR LEASE**

1950 Thomasville Road Tallahassee, FL 32303

Betton Place Second Floor 11,832 SF / 23,575 TOTAL SF