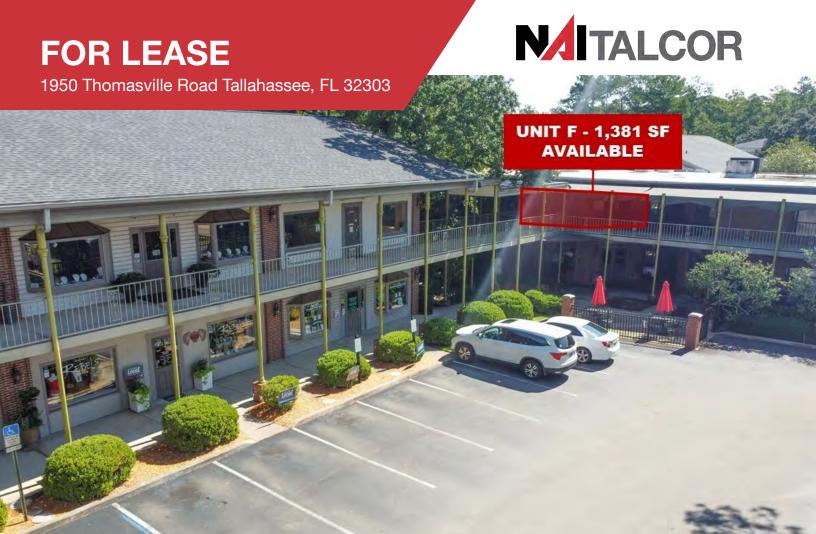

## **FOR LEASE**

1950 Thomasville Road Tallahassee, FL 32303

Betton Place Second Floor 11,832 SF / 23,575 TOTAL SF

## Retail | 1,381 SF

Great location for Travel Agency, Insurance Agency, Photography Studio, Tax Service, Accounting Firm, Interior Designers, Make-up Artist, Medical user, etc...

- Excellent Midtown location
- Elevator access to 2nd level
- Traffic Count of 33,000 vehicles on Thomasville Road & 16,500 vehicles on **Betton Road**

| OFFERING SUMMARY |                     |  |  |
|------------------|---------------------|--|--|
| AVAILABLE SF     | 1,381 SF            |  |  |
| LEASE RATE       | \$16.00 SF/yr (NNN) |  |  |
| BUILDING SIZE    | 23,575 SF           |  |  |