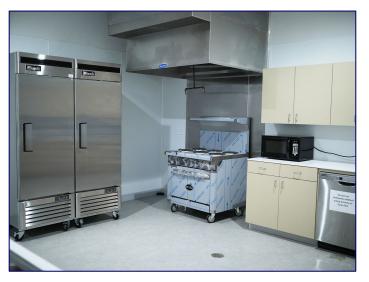

## **PROPERTY HIGHLIGHTS**

- Major Price Reduction. The county has this property appraised at \$5,459,390!
- 15,186 SF free-standing building, on 3.14 acres of land (including 1 AC for additional parking, if needed).
- This as good as brand-new facility is ideal for a number of uses, including single or multi-tenant high grade offices, medical, research, vocational or day care facility, among a number of other uses.
- Built in 2021, with very minimal wear and tear due to very little usage. Business and FFE also available.
- Features 8 large caregiver classrooms, unused commercial grade kitchen appliances and hood, grease trap, laundry room, gym, outdoor playground, plumbed for 20 bathrooms, 13 individually controlled AC units, 2 water heaters, LED Lighting; building is fully sprinkled.
- Excellent visibility and easy access sandwiched between FM 2004 and N Brazosport Boulevard, two major thoroughways in the Richwood/Lake Jackson area.