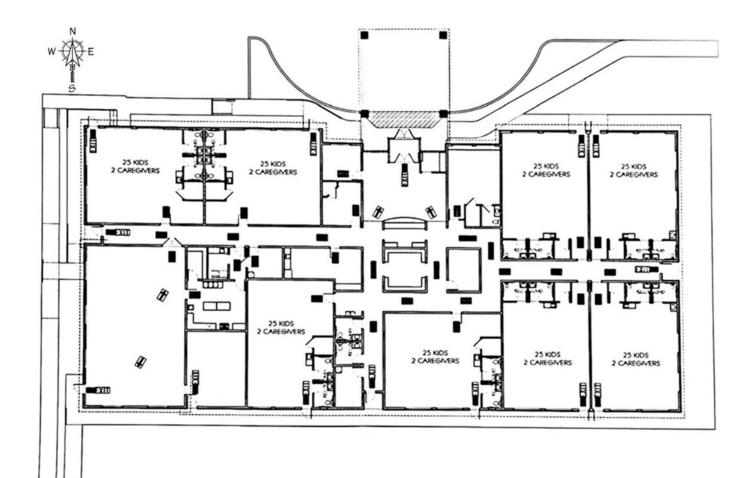

# FLOOR PLAN

## **PROPERTY HIGHLIGHTS**

- Major Price Reduction. The county has this property appraised at \$5,459,390!
- 15,186 SF free-standing building, on 3.14 acres of land (including 1 AC for additional parking, if needed).
- This as good as brand-new facility is ideal for a number of uses, including single or multi-tenant high grade offices, medical, research, vocational or day care facility, among a number of other uses.
- Built in 2021, with very minimal wear and tear due to very little usage. Business and FFE also available.
- Features 8 large caregiver classrooms, unused commercial grade kitchen appliances and hood, grease trap, laundry room, gym, outdoor playground, plumbed for 20 bathrooms, 13 individually controlled AC units, 2 water heaters, LED Lighting; building is fully sprinkled.
- Excellent visibility and easy access sandwiched between FM 2004 and N Brazosport Boulevard, two major thoroughways in the Richwood/Lake Jackson area.