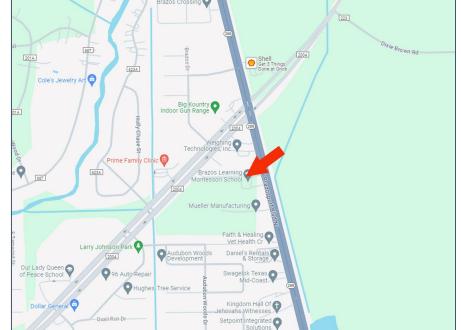

| 2021                                                |
| A/C                                                                       | 13 Units                                            |
| Commercial Kitchen/Hood/Grease Trap                                       | Available                                           |
| 2023 Population   5-Mile Radius                                           | \$122,955                                           |
| N Brazosport/FM 2004 Traffic   CPD                                        | 14,880/8,000                                        |
| Consumer Spending   5-Mile Radius                                         | \$1 Billion +                                       |





# Map | Aerial