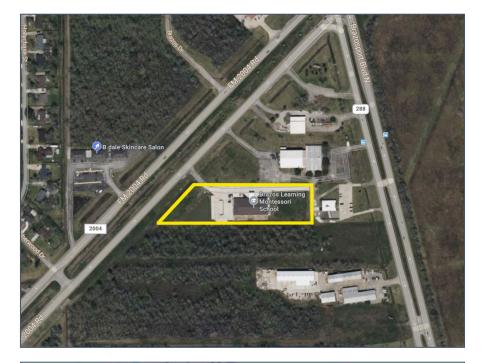

| 2021                                                |
| A/C                                                                       | 13 Units                                            |
| Commercial Kitchen/Hood/Grease Trap                                       | Available                                           |
| 2023 Population   5-Mile Radius                                           | \$122,955                                           |
| N Brazosport/FM 2004 Traffic   CPD                                        | 14,880/8,000                                        |
| Consumer Spending   5-Mile Radius                                         | \$1 Billion +                                       |





# Map | Aerial