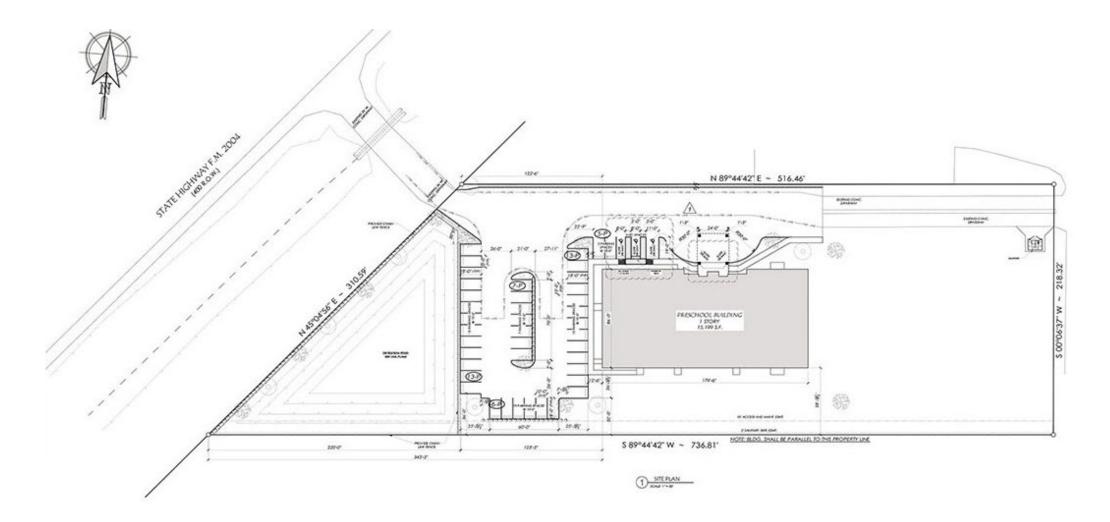

# SITE PLAN

## **PROPERTY HIGHLIGHTS**

- Major Price Reduction. The county has this property appraised at \$5,459,390!
- 15,186 SF free-standing building, on 3.14 acres of land (including 1 AC for additional parking, if needed).
- This as good as brand-new facility is ideal for a number of uses, including single or multi-tenant high grade offices, medical, research, vocational or day care facility, among a number of other uses.
- Built in 2021, with very minimal wear and tear due to very little usage. Business and FFE also available.
- Features 8 large caregiver classrooms, unused commercial grade kitchen appliances and hood, grease trap, laundry room, gym, outdoor playground, plumbed for 20 bathrooms, 13 individually controlled AC units, 2 water heaters, LED Lighting; building is fully sprinkled.
- Excellent visibility and easy access sandwiched between FM 2004 and N Brazosport Boulevard, two major thoroughways in the Richwood/Lake Jackson area.