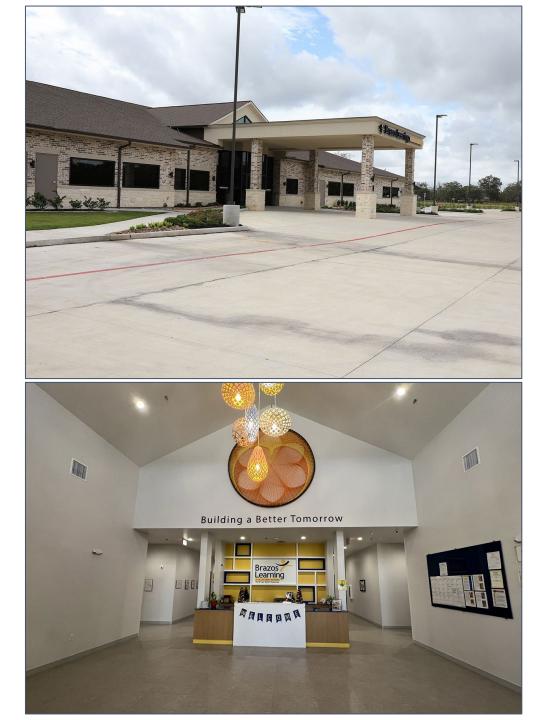

#### LAKE JACKSON DAYCARE/OFFICE FOR SALE 2007 FM 2004, RICHWOOD, TX 77531 15,186 SF BUILDING/3.14 ACRES OF LAND

Brazos Learning Montessori School

## **PROPERTY HIGHLIGHTS**

- Major Price Reduction. The county has this property appraised at \$5,459,390!
- 15,186 SF free-standing building, on 3.14 acres of land (including 1 AC for additional parking, if needed).
- This as good as brand-new facility is ideal for a number of uses, including single or multi-tenant high grade offices, medical, research, vocational or day care facility, among a number of other uses.
- Built in 2021, with very minimal wear and tear due to very little usage. Business and FFE also available.
- Features 8 large caregiver classrooms, unused commercial grade kitchen appliances and hood, grease trap, laundry room, gym, outdoor playground, plumbed for 20 bathrooms, 13 individually controlled AC units, 2 water heaters, LED Lighting; building is fully sprinkled.
- Excellent visibility and easy access sandwiched between FM 2004 and N Brazosport Boulevard, two major thoroughways in the Richwood/Lake Jackson area.