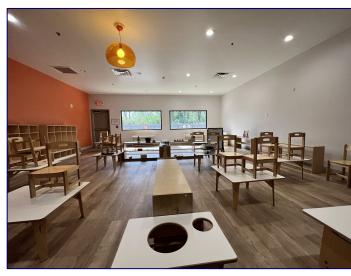

## **PROPERTY HIGHLIGHTS**

- Major Price Reduction. The county has this property appraised at \$5,459,390!
- 15,186 SF free-standing building, on 3.14 acres of land (including 1 AC for additional parking, if needed).
- This as good as brand-new facility is ideal for a number of uses, including single or multi-tenant high grade offices, medical, research, vocational or day care facility, among a number of other uses.
- Built in 2021, with very minimal wear and tear due to very little usage. Business and FFE also available.
- Features 8 large caregiver classrooms, unused commercial grade kitchen appliances and hood, grease trap, laundry room, gym, outdoor playground, plumbed for 20 bathrooms, 13 individually controlled AC units, 2 water heaters, LED Lighting; building is fully sprinkled.
- Excellent visibility and easy access sandwiched between FM 2004 and N Brazosport Boulevard, two major thoroughways in the Richwood/Lake Jackson area.

# FLOOR PLAN