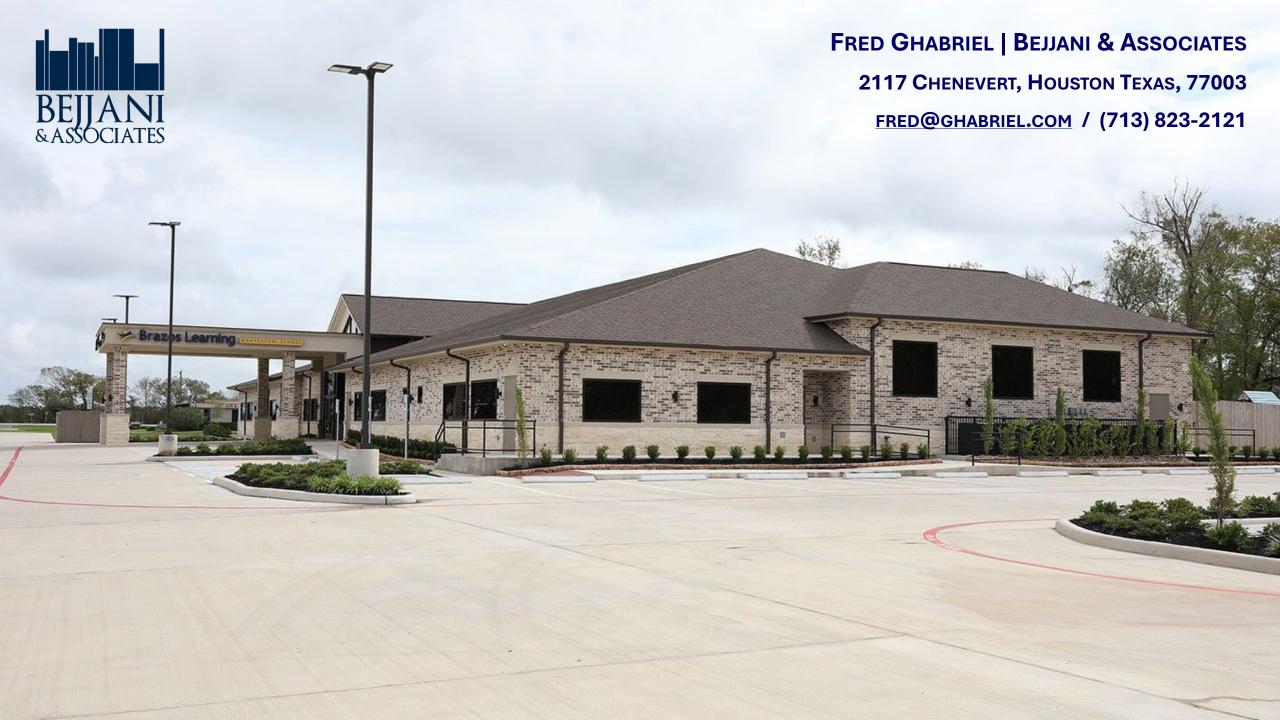

#### LAKE JACKSON DAYCARE/OFFICE FOR SALE 2007 FM 2004, RICHWOOD, TX 77531 15,186 SF BUILDING/3.14 ACRES OF LAND

Brazos Learning Montessori School