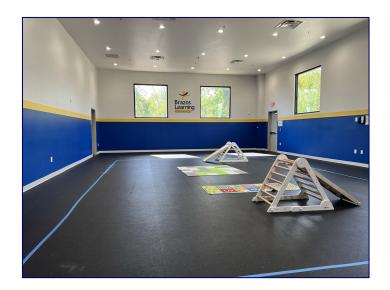

## **PROPERTY HIGHLIGHTS**

- Major Price Reduction. The county has this property appraised at \$5,459,390!
- 15,186 SF free-standing building, on 3.14 acres of land (including 1 AC for additional parking, if needed).
- This as good as brand-new facility is ideal for a number of uses, including single or multi-tenant high grade offices, medical, research, vocational or day care facility, among a number of other uses.
- Built in 2021, with very minimal wear and tear due to very little usage. Business and FFE also available.
- Features 8 large caregiver classrooms, unused commercial grade kitchen appliances and hood, grease trap, laundry room, gym, outdoor playground, plumbed for 20 bathrooms, 13 individually controlled AC units, 2 water heaters, LED Lighting; building is fully sprinkled.
- Excellent visibility and easy access sandwiched between FM 2004 and N Brazosport Boulevard, two major thoroughways in the Richwood/Lake Jackson area.

# FLOOR PLAN