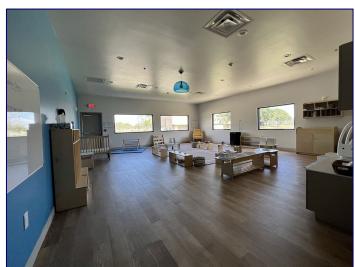

## **PROPERTY HIGHLIGHTS**

- Major Price Reduction. The county has this property appraised at \$5,459,390!
- 15,186 SF free-standing building, on 3.14 acres of land (including 1 AC for additional parking, if needed).
- This as good as brand-new facility is ideal for a number of uses, including single or multi-tenant high grade offices, medical, research, vocational or day care facility, among a number of other uses.
- Built in 2021, with very minimal wear and tear due to very little usage. Business and FFE also available.
- Features 8 large caregiver classrooms, unused commercial grade kitchen appliances and hood, grease trap, laundry room, gym, outdoor playground, plumbed for 20 bathrooms, 13 individually controlled AC units, 2 water heaters, LED Lighting; building is fully sprinkled.
- Excellent visibility and easy access sandwiched between FM 2004 and N Brazosport Boulevard, two major thoroughways in the Richwood/Lake Jackson area.

# FLOOR PLAN