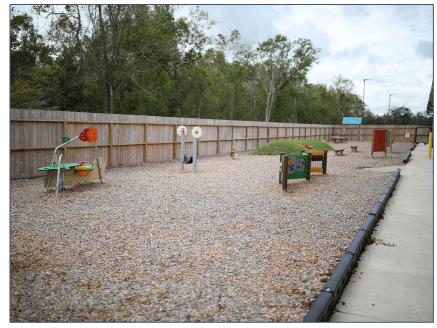

## **PROPERTY HIGHLIGHTS**

- Major Price Reduction. The county has this property appraised at \$5,459,390!
- 15,186 SF free-standing building, on 3.14 acres of land (including 1 AC for additional parking, if needed).
- This as good as brand-new facility is ideal for a number of uses, including single or multi-tenant high grade offices, medical, research, vocational or day care facility, among a number of other uses.
- Built in 2021, with very minimal wear and tear due to very little usage. Business and FFE also available.
- Features 8 large caregiver classrooms, unused commercial grade kitchen appliances and hood, grease trap, laundry room, gym, outdoor playground, plumbed for 20 bathrooms, 13 individually controlled AC units, 2 water heaters, LED Lighting; building is fully sprinkled.
- Excellent visibility and easy access sandwiched between FM 2004 and N Brazosport Boulevard, two major thoroughways in the Richwood/Lake Jackson area.

# SITE PLAN