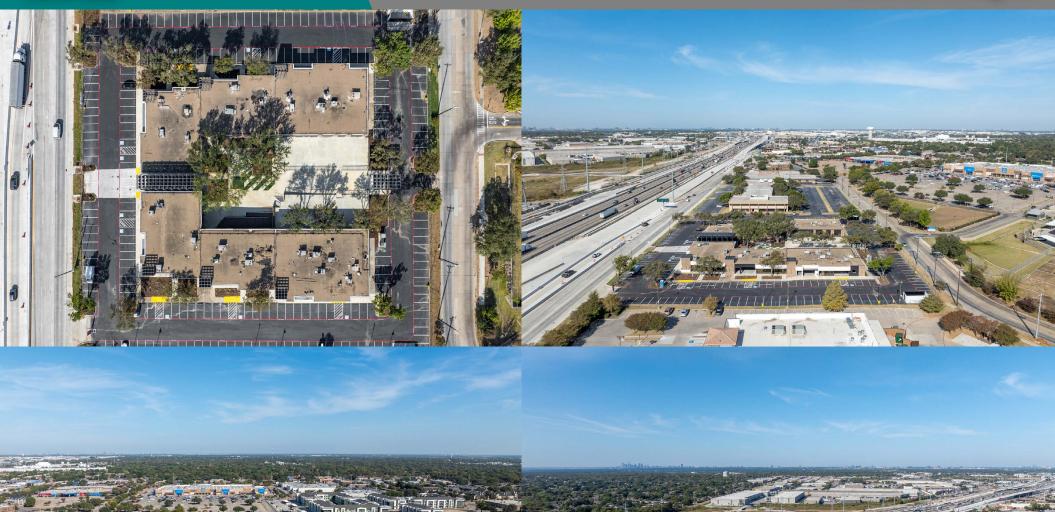

able
- Frontage on I-635 / LBJ Freeway
- Located amid Garland's most trafficked retail nodes with excellent visibility from I-635 / LBJ Freeway
- · Shadow-Anchored by Walmart
- Access from the I-635 Service Road and from Marketplace Drive
- · Call for Pricing

### **Traffic Counts**

I-635/LBJ Fwy: 187,783 VPD Centerville Rd: 41,004 VPD

Year: 2023 | Source: TXDOT

#### www.TheGatess.com

### **2024 Demographics**



### **Total Population**

**1-mile 3-miles 5-miles** 19,972 143,436 349,707

**VIDEOS** 



### **Daytime Population**

**1-mile 3-miles 5-miles** 15,640 114,723 307,313



### **Households**

1-mile 3-miles 5-miles 6,972 49,398 123,929



### **Average Household Income**

**1-mile 3-miles 5-miles** \$77,653 \$86,687 \$96,320



# **Property Photos**





## **Drone Images**













## **Intersection Aerial**



## Retail Aerial



## Demographics

| Population Summary