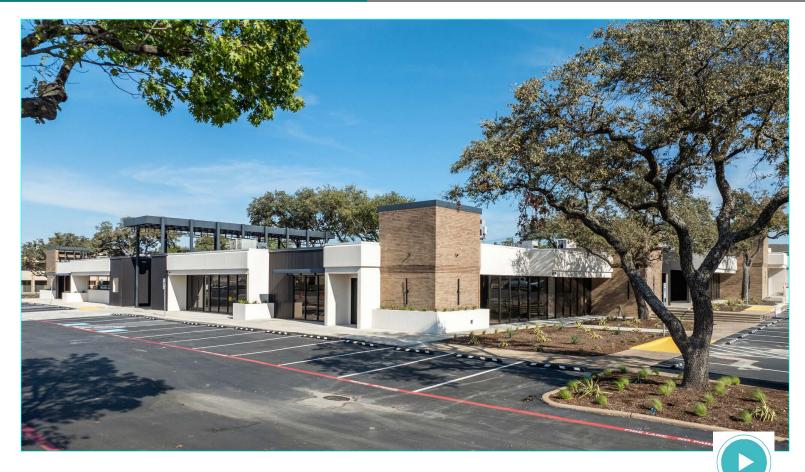

### **Property Highlights**

- · Restaurant/Retail Space Available
- Frontage on I-635 / LBJ Freeway
- Located amid Garland's most trafficked retail nodes with excellent visibility from I-635 / LBJ Freeway
- · Shadow-Anchored by Walmart
- Access from the I-635 Service Road and from Marketplace Drive
- · Call for Pricing

### **Traffic Counts**

I-635/LBJ Fwy: 187,783 VPD Centerville Rd: 41,004 VPD

Year: 2023 | Source: TXDOT

#### www.TheGatess.com

### **2024 Demographics**



### **Total Population**

**1-mile 3-miles 5-miles** 19,972 143,436 349,707

**VIDEOS** 



### **Daytime Population**

**1-mile 3-miles 5-miles** 15,640 114,723 307,313



### **Households**

1-mile 3-miles 5-miles 6,972 49,398 123,929



### **Average Household Income**

**1-mile 3-miles 5-miles** \$77,653 \$86,