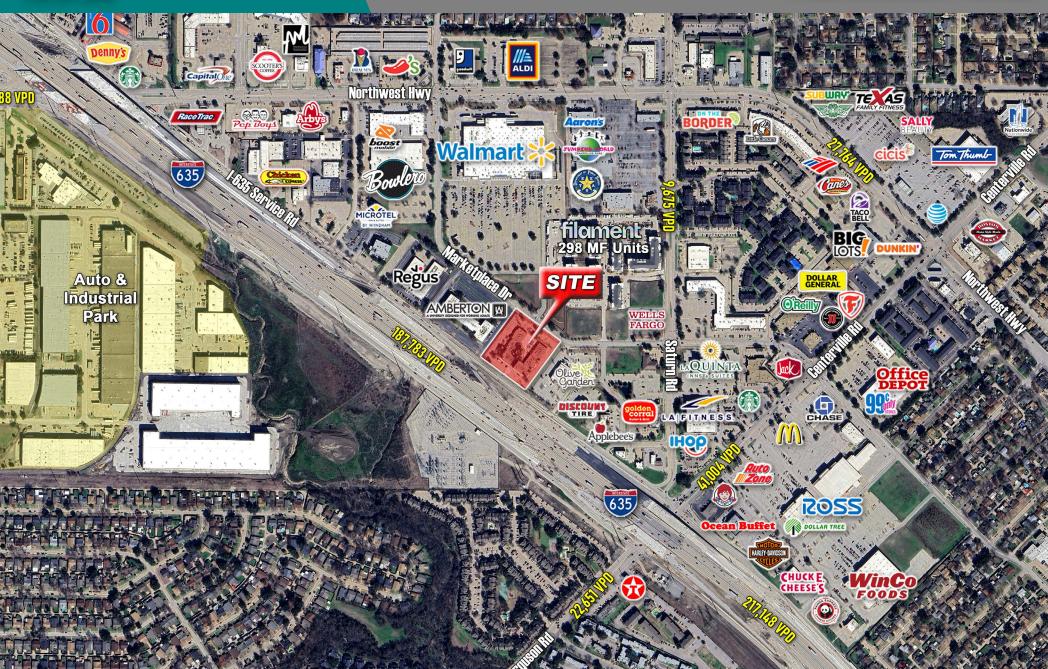

Located amid Garland's most trafficked retail nodes with excellent visibility from I-635 / LBJ Freeway
- · Shadow-Anchored by Walmart
- Access from the I-635 Service Road and from Marketplace Drive
- · Call for Pricing

### **Traffic Counts**

I-635/LBJ Fwy: 187,783 VPD Centerville Rd: 41,004 VPD

Year: 2023 | Source: TXDOT

#### www.TheGatess.com

### **2024 Demographics**



### **Total Population**

**1-mile 3-miles 5-miles** 19,972 143,436 349,707

**VIDEOS** 



### **Daytime Population**

**1-mile 3-miles 5-miles** 15,640 114,723 307,313



### **Households**

1-mile 3-miles 5-miles 6,972 49,398 123,929



### **Average Household Income**

**1-mile 3-miles 5-miles** \$77,653 \$86,687 \$96,320



# **Property Photos**





## **Drone Images**













## **Intersection Aerial**



## Retail Aerial



## Demographics

| Population Summary