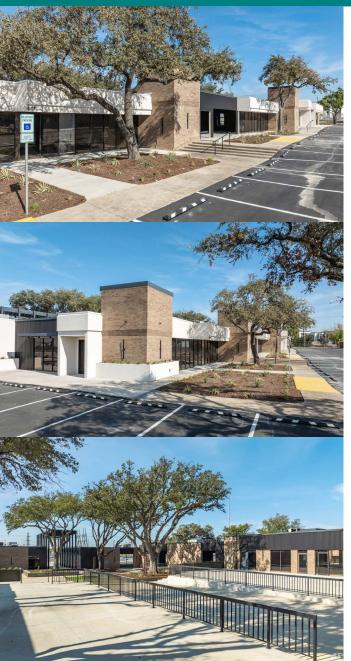

- Frontage on I-635 / LBJ Freeway
- Located amid Garland's most trafficked retail nodes with excellent visibility from I-635 / LBJ Freeway
- · Shadow-Anchored by Walmart
- Access from the I-635 Service Road and from Marketplace Drive
- · Call for Pricing

### **Traffic Counts**

I-635/LBJ Fwy: 187,783 VPD Centerville Rd: 41,004 VPD

Year: 2023 | Source: TXDOT

#### www.TheGatess.com

### **2024 Demographics**



### **Total Population**

**1-mile 3-miles 5-miles** 19,972 143,436 349,707

**VIDEOS** 



### **Daytime Population**

**1-mile 3-miles 5-miles** 15,640 114,723 307,313



### **Households**

1-mile 3-miles 5-miles 6,972 49,398 123,929



### **Average Household Income**

**1-mile 3-miles 5-miles** \$77,653 \$86,687 \$96,320



# **Property Photos**





## **Drone Images**













## **Intersection Aerial**



## Retail Aerial



## Demographics

| Population Summary