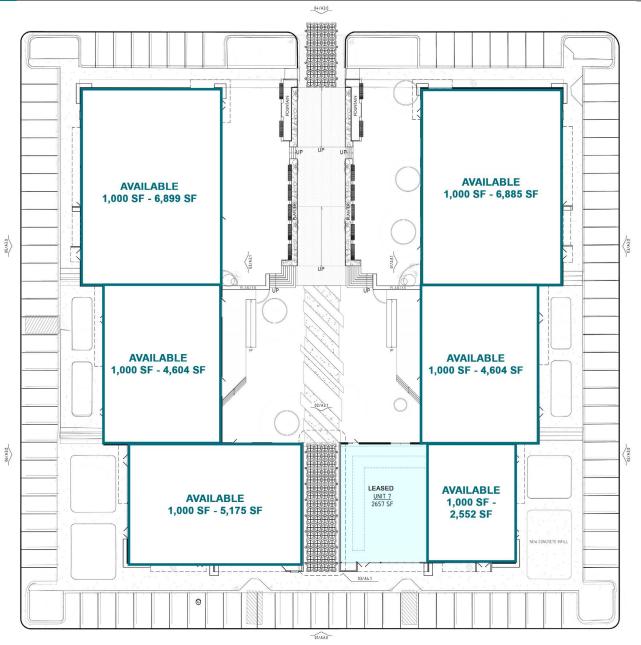

### **Property Highlights**

- · Restaurant/Retail Space Available
- Frontage on I-635 / LBJ Freeway
- Located amid Garland's most trafficked retail nodes with excellent visibility from I-635 / LBJ Freeway
- · Shadow-Anchored by Walmart
- Access from the I-635 Service Road and from Marketplace Drive
- · Call for Pricing