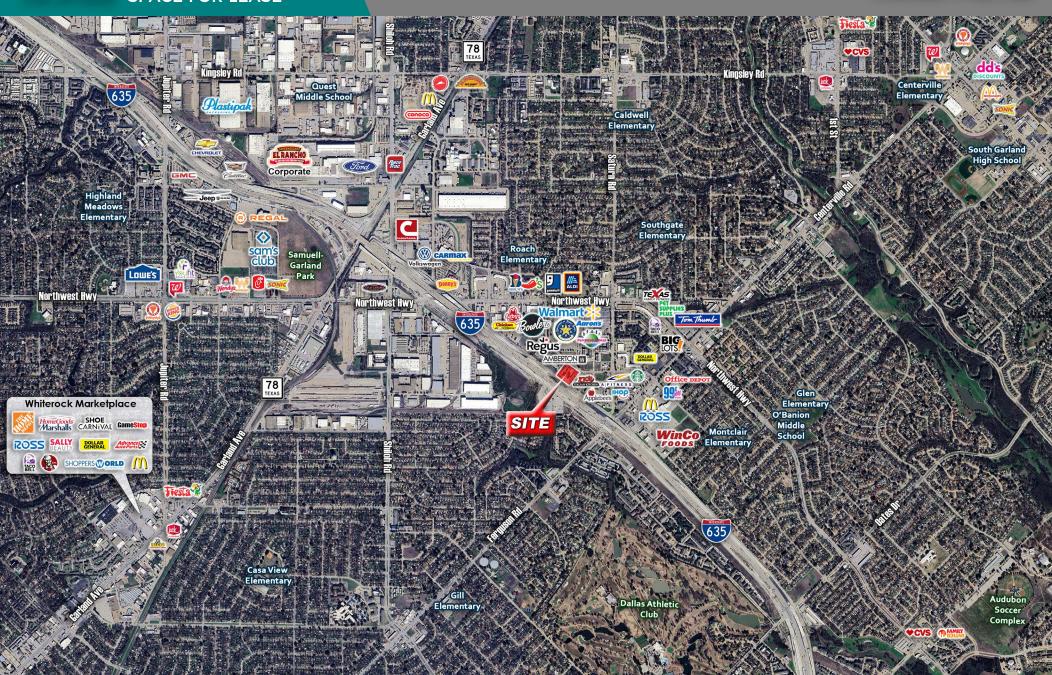

d's most trafficked retail nodes with excellent visibility from I-635 / LBJ Freeway
- · Shadow-Anchored by Walmart
- Access from the I-635 Service Road and from Marketplace Drive
- · Call for Pricing

### **Traffic Counts**

I-635/LBJ Fwy: 187,783 VPD Centerville Rd: 41,004 VPD

Year: 2023 | Source: TXDOT

#### www.TheGatess.com

### **2024 Demographics**



### **Total Population**

**1-mile 3-miles 5-miles** 19,972 143,436 349,707

**VIDEOS** 



### **Daytime Population**

**1-mile 3-miles 5-miles** 15,640 114,723 307,313



### **Households**

1-mile 3-miles 5-miles 6,972 49,398 123,929



### **Average Household Income**

**1-mile 3-miles 5-miles** \$77,653 \$86,687 \$96,320



# **Property Photos**





## **Drone Images**













## **Intersection Aerial**



## Retail Aerial



## Demographics

| Population Summary