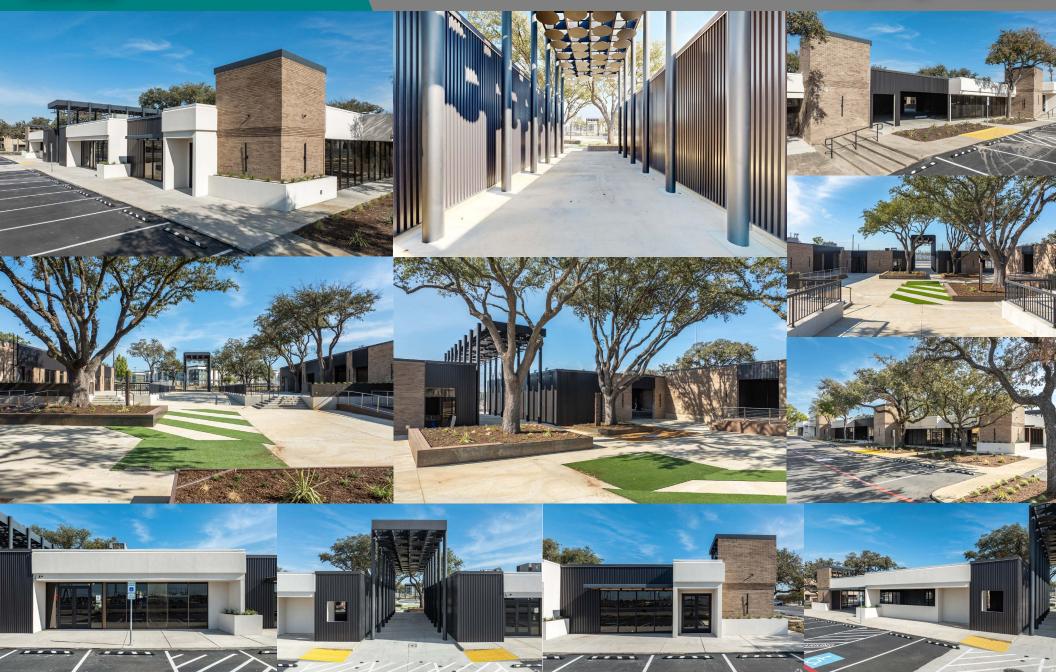

aurant/Retail Space Available
- Frontage on I-635 / LBJ Freeway
- Located amid Garland's most trafficked retail nodes with excellent visibility from I-635 / LBJ Freeway
- · Shadow-Anchored by Walmart
- Access from the I-635 Service Road and from Marketplace Drive
- · Call for Pricing

### **Traffic Counts**

I-635/LBJ Fwy: 187,783 VPD Centerville Rd: 41,004 VPD

Year: 2023 | Source: TXDOT

#### www.TheGatess.com

### **2024 Demographics**



### **Total Population**

**1-mile 3-miles 5-miles** 19,972 143,436 349,707

**VIDEOS** 



### **Daytime Population**

**1-mile 3-miles 5-miles** 15,640 114,723 307,313



### **Households**

1-mile 3-miles 5-miles 6,972 49,398 123,929



### **Average Household Income**

**1-mile 3-miles 5-miles** \$77,653 \$86,687 \$96,320



# **Property Photos**





## **Drone Images**













## **Intersection Aerial**



## Retail Aerial



## Demographics

| Population Summary