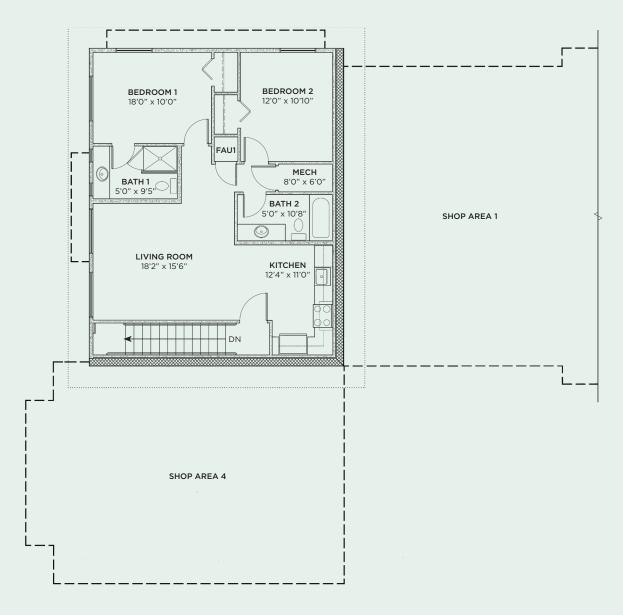

FOR LEASE OR SALE ±6,414 SF | 0.57 ACRES

STANDALONE OFFICE / WAREHOUSE BUILDING WITH TWO BEDROOM & TWO BATHROOM APARTMENT