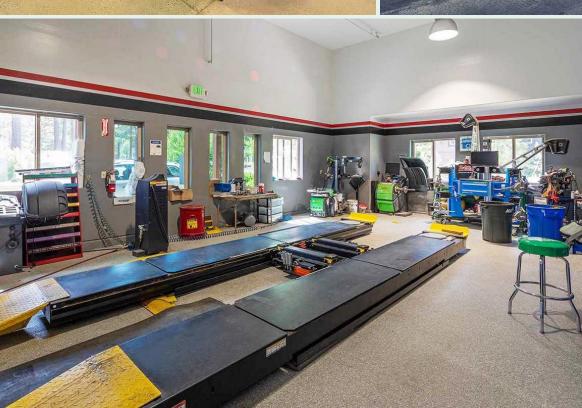

FOR LEASE OR SALE ±6,414 SF | 0.57 ACRES

STANDALONE OFFICE / WAREHOUSE BUILDING WITH TWO BEDROOM & TWO BATHROOM APARTMENT