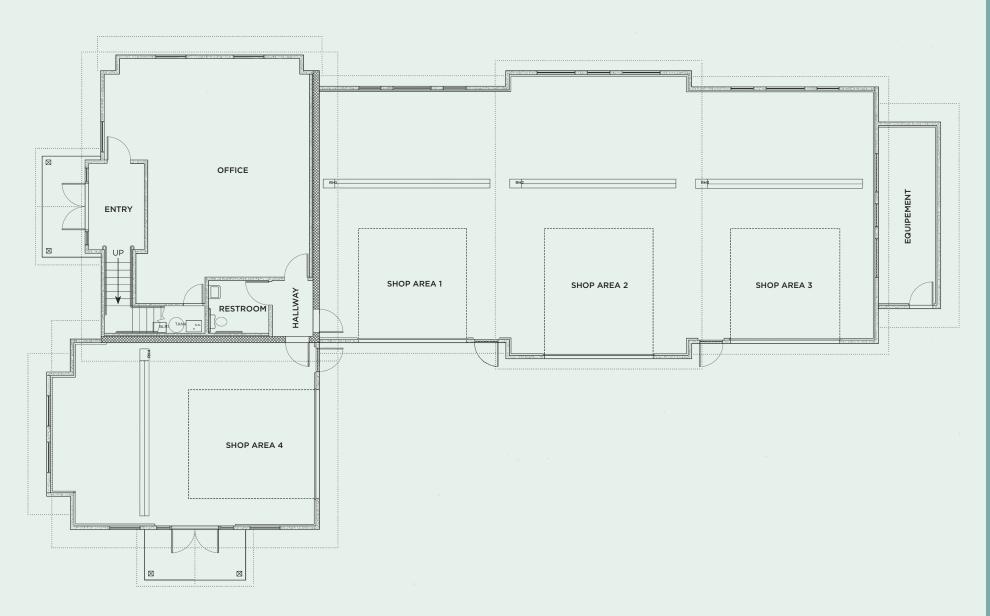

FOR LEASE OR SALE ±6,414 SF | 0.57 ACRES

STANDALONE OFFICE / WAREHOUSE BUILDING WITH TWO BEDROOM & TWO BATHROOM APARTMENT