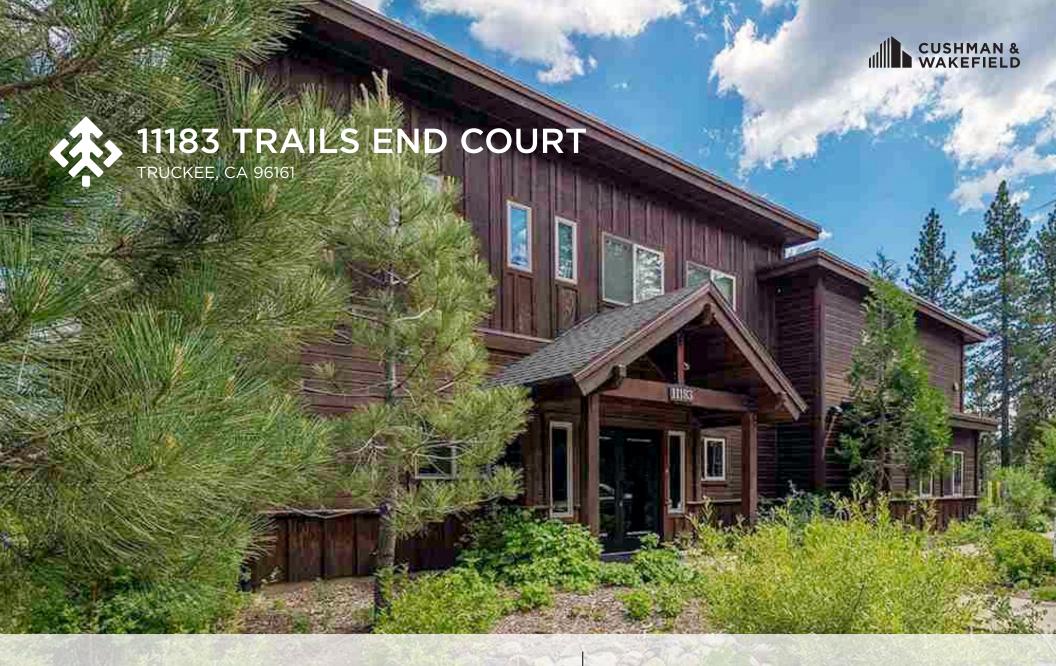

FOR LEASE OR SALE ±6,414 SF | 0.57 ACRES

STANDALONE OFFICE / WAREHOUSE BUILDING WITH TWO BEDROOM & TWO BATHROOM APARTMENT

## 11183 TRAILS END COURT TRUCKEE, CA 96161

©2023 Cushman & Wakefield NO WARRANTY OR REPRESENTATION, EXPRESS OR IMPLIED, IS MADE TO THE ACCURACY OR COMPLETENESS OF THE INFORMATION CONTAINED HEREIN, AND SAME IS SUBMITTED SUBJECT TO ERRORS, OMISSIONS, CHANGE OF PRICE, RENTAL OR OTHER CONDITIONS, WITHDRAWAL WITHOUT NOTICE, AND TO ANY SPECIAL LISTING CONDITIONS IMPOSED BY THE PROPERTY OWNER(S). AS APPLICABLE, WE MAKE NO REPRESENTATION AS TO THE CONDITION OF THE PROPERTY (OR PROPERTIES) IN QUESTION.