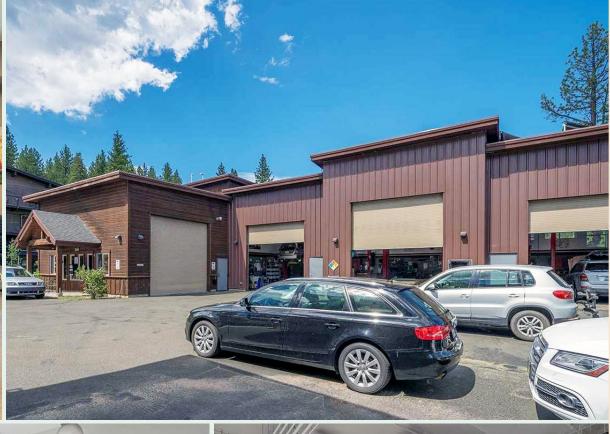

FOR LEASE OR SALE ±6,414 SF | 0.57 ACRES

STANDALONE OFFICE / WAREHOUSE BUILDING WITH TWO BEDROOM & TWO BATHROOM APARTMENT