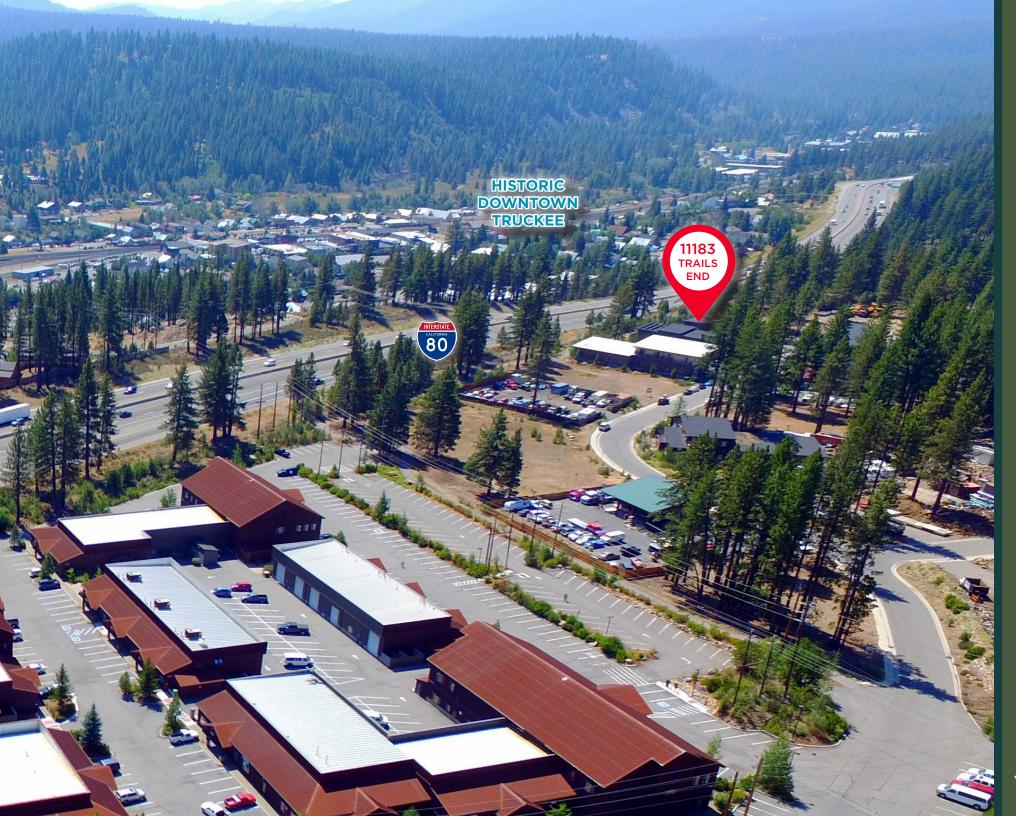

FOR LEASE OR SALE ±6,414 SF | 0.57 ACRES

STANDALONE OFFICE / WAREHOUSE BUILDING WITH TWO BEDROOM & TWO BATHROOM APARTMENT

## 11183 TRAILS END COURT TRUCKEE, CA 96161

©2023 Cushman & Wakefield NO WARRANTY OR REPRESENTATION, EXPRESS OR IMPLIED, IS MADE TO THE ACCURACY OR COMPLETENESS OF THE INFORMATION CONTAINED HEREIN, AND SAME IS SUBMITTED SUBJECT TO ERRORS, OMISSIONS, CHANGE OF PRICE, RENTAL OR OTHER CONDITIONS, WITHDRAWAL WITHOUT NOTICE, AND TO ANY SPECIAL LISTING CONDITIONS IMPOSED BY THE PROPERTY OWNER(S). AS APPLICABLE, WE MAKE NO REPRESENTATION AS TO THE CONDITION OF THE PROPERTY (OR PROPERTIES) IN QUESTION.