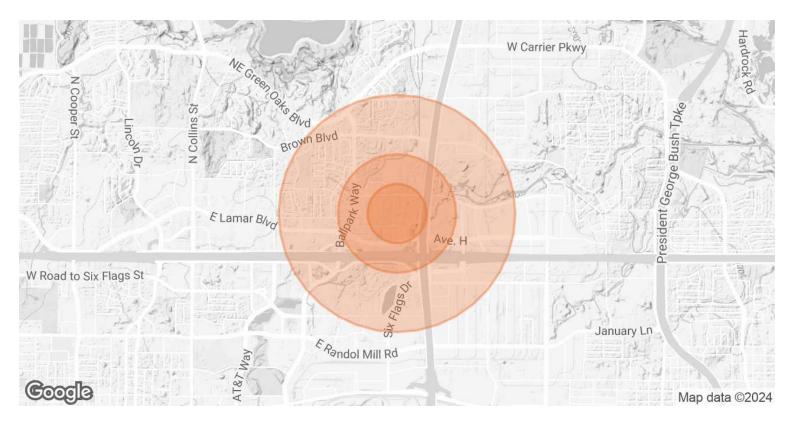

## **DEMOGRAPHICS MAP & REPORT**

| POPULATION           | 0.25 MILES | 0.5 MILES | 1 MILE |
|----------------------|------------|-----------|--------|
| TOTAL POPULATION     | 961        | 3,214     | 10,295 |
| AVERAGE AGE          | 29.3       | 32.4      | 34.4   |
| AVERAGE AGE (MALE)   | 27.4       | 32.2      | 35.8   |
| AVERAGE AGE (FEMALE) | 29.8       | 32.4      | 33.5   |
|                      |            |           |        |

| HOUSEHOLDS & INCOME | 0.25 MILES | 0.5 MILES | 1 MILE   |
|---------------------|------------|-----------|----------|
| TOTAL HOUSEHOLDS    | 471        | 1,622     | 5,409    |
| # OF PERSONS PER HH | 2.0        | 2.0       | 1.9      |
| AVERAGE HH INCOME   | \$41,380   | \$49,927  | \$55,494 |
| AVERAGE HOUSE VALUE | \$16,843   | \$48,465  | \$78,787 |

\* Demographic data derived from 2020 ACS - US Census