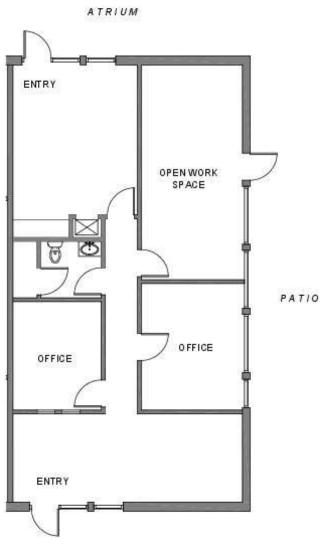

## **SUITE 101**

PARKING

#### **AVAILABLE SPACES** SUITE SIZE (SF) LEASE TYPE LEASE RATE + ELEC 1170 Corporate Drive West Suite 101 2,283 SF \$15.00 SF/yr