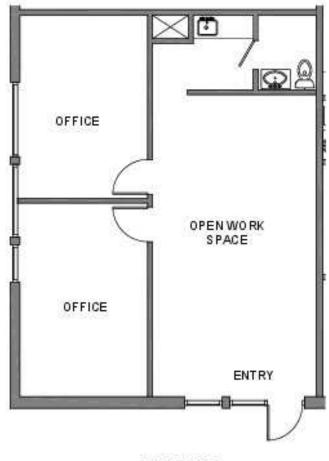

### **AVAILABLE SPACES** SUITE

| SUITE                               | SIZE (SF) | LEASE TYPE | LEASE RATE    |
|-------------------------------------|-----------|------------|---------------|
| 1170 Corporate Drive West Suite 103 | 907 SF    | + ELEC     | \$17.00 SF/yr |