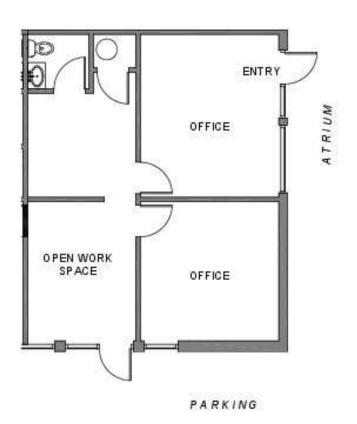

#### SVN | DUNN COMMERCIAL 4

| AVAILABLE SPACES               |           |            |               |
|--------------------------------|-----------|------------|---------------|
| SUITE                          | SIZE (SF) | LEASE TYPE | LEASE RATE    |
| 1170 Corporate Dr W Suite 104A | 750 SF    | + ELEC     | \$17.00 SF/yr |