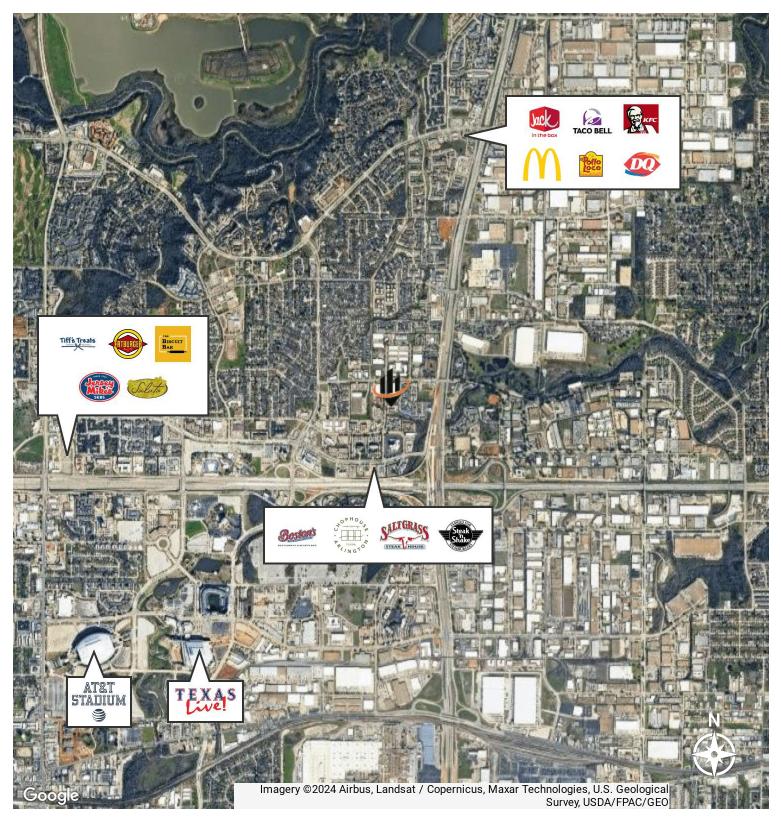

## **PROPERTY OVERVIEW**

Western Place Offices provides an exceptional opportunity to lease recently renovated office space in the vibrant city of Arlington, Texas. The property is strategically located just north of Arlington's Entertainment District (Globe Life Field, AT&T Stadium, Texas Live!, etc.) and offers easy access to Highway 360 and I-30. Each suite has its own drive up entrance as well as rear access to the property's courtyard.

### **PROPERTY HIGHLIGHTS**

- Located in the Northwest Corridor of Highway 360 and I-30
- Several Suites Recently Renovated
- Close Proximity to Arlington Entertainment District
- On Site Landlord