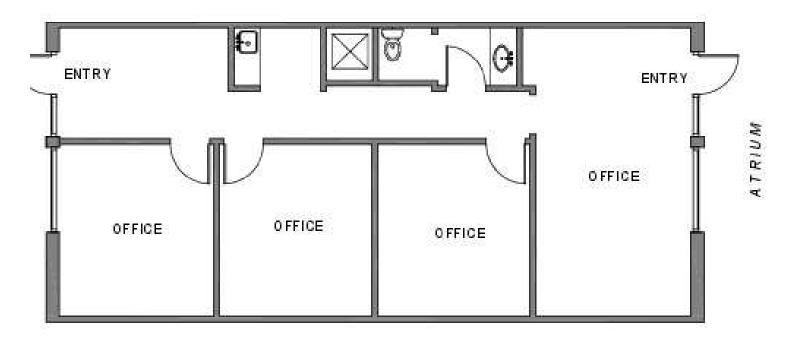

## **SUITE 101**

PARKING

#### **AVAILABLE SPACES** SUITE SIZE (SF) LEASE TYPE LEASE RATE + ELEC 1170 Corporate Drive West Suite 101 2,283 SF \$15.00 SF/yr