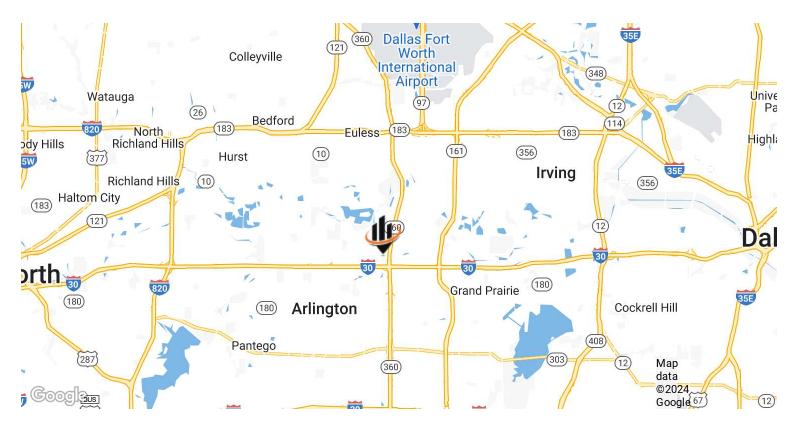

## **PROPERTY OVERVIEW**

Western Place Offices provides an exceptional opportunity to lease recently renovated office space in the vibrant city of Arlington, Texas. The property is strategically located just north of Arlington's Entertainment District (Globe Life Field, AT&T Stadium, Texas Live!, etc.) and offers easy access to Highway 360 and I-30. Each suite has its own drive up entrance as well as rear access to the property's courtyard.

### **PROPERTY HIGHLIGHTS**

- Located in the Northwest Corridor of Highway 360 and I-30
- Several Suites Recently Renovated
- Close Proximity to Arlington Entertainment District
- On Site Landlord