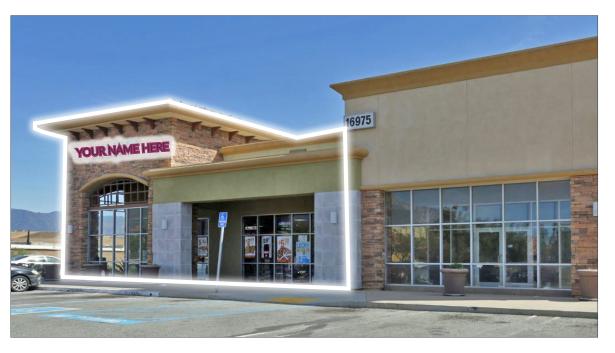

#### **AVAILABLE**

**Size:** ±2,400 SF

Rent: \$2.65 PSF/Mo., NNN

**Initial Lease** 

**Term Through:** January 31, 2027

#### PROPERTY HIGHLIGHTS

- Vacant former 7-Eleven outparcel in the Shops at Sierra Center anchored by Big 5 Sporting Goods
- Strong synergy retail in close distance to the 880.000-SE Sierra Lakes Commercial Corridor
- Directly off the 210 Fwy and less than 2 miles from I-15
- The subject property is in close proximity to the large number of industrial parks in the area adding to the strong daytime population (±275,000 within 5mi)
- Immediate trade area tenants include Lowe's Home Improvement, OfficeMaxx, Petco & Costco