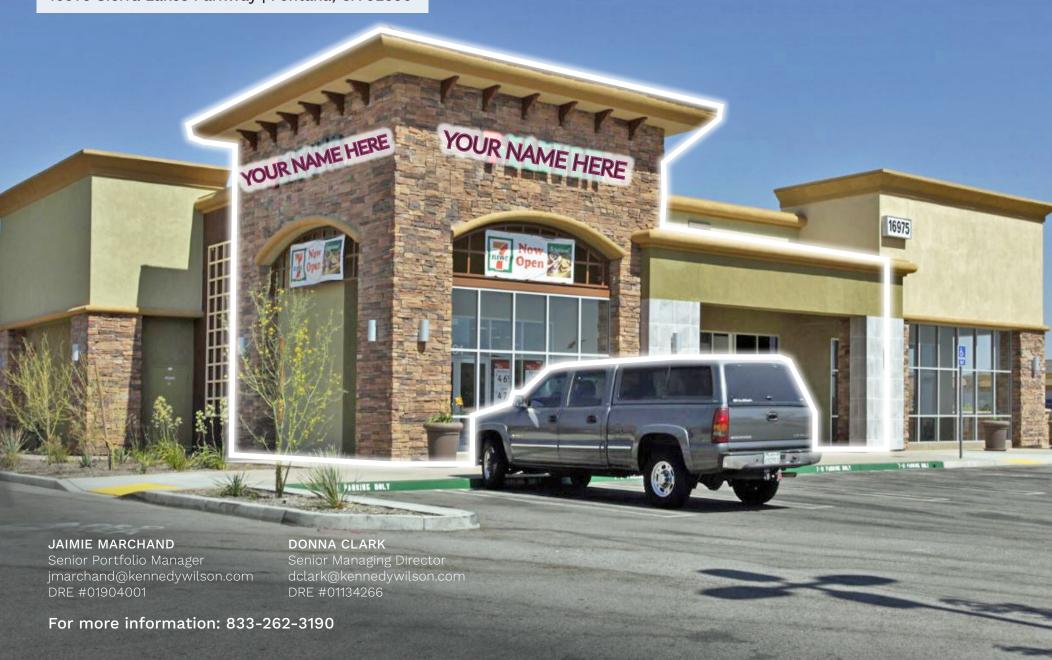

#### **BIG 5 SPORTING GOODS ANCHORED CENTER**

### Retail Space for Sublease

16975 Sierra Lakes Parkway | Fontana, CA 92336

#### PROPERTY HIGHLIGHTS

- Vacant former 7-Eleven outparcel in the Shops at Sierra Center anchored by Big 5 Sporting Goods
- Strong synergy retail in close distance to the 880.000-SE Sierra Lakes Commercial Corridor
- Directly off the 210 Fwy and less than 2 miles from I-15
- The subject property is in close proximity to the large number of industrial parks in the area adding to the strong daytime population (±275,000 within 5mi)
- Immediate trade area tenants include Lowe's Home Improvement, OfficeMaxx, Petco & Costco