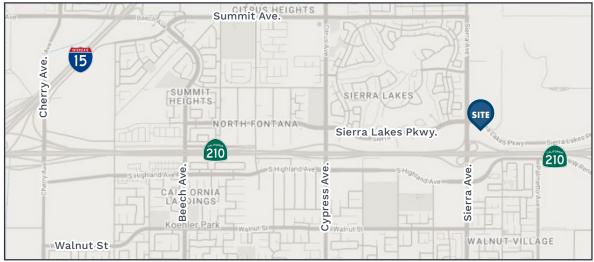

#### PROPERTY HIGHLIGHTS

- Vacant former 7-Eleven outparcel in the Shops at Sierra Center anchored by Big 5 Sporting Goods
- Strong synergy retail in close distance to the 880.000-SE Sierra Lakes Commercial Corridor
- Directly off the 210 Fwy and less than 2 miles from I-15
- The subject property is in close proximity to the large number of industrial parks in the area adding to the strong daytime population (±275,000 within 5mi)
- Immediate trade area tenants include Lowe's Home Improvement, OfficeMaxx, Petco & Costco